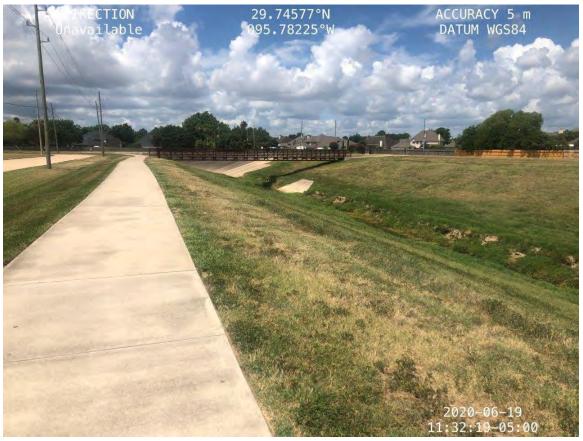

#### OPERATOR'S REPORT, INCLUDING AUTHORIZING DITCH MAINTENANCE,

Mr. Schroeder reviewed the operator's report, a copy of which is attached, and reviewed the status of the ditches and channels, as well as the trails. Mr. Schroeder reviewed a proposal for Nut Sedge treatment for a cost of \$10,997.80 and a proposal for graffiti removal near Va1 at Peek Road for a cost of \$3,915.75. In response to q question

from Director Poulter, Mr. Schroeder stated he will confirm whether any special signage should be installed prior to treatment for the nut sedge. After review and discussion, Director Smith moved to approve the report and the proposals. Director Robinson seconded the motion, which carried unanimously.