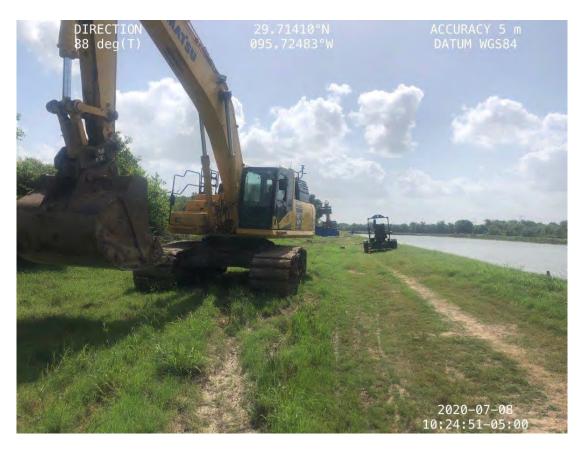

#### ENGINEER'S REPORT

Mr. Kalkomey reviewed the engineer's report, a copy of which is attached.

Mr. Kalkomey updated the Board regarding desilting of the Diversion Channel from the Cinco South Wastewater Treatment Plant to Buffalo Bayou and recommended approval of Pay Estimate No. 8 in the amount of \$299,808.00, payable to Allgood Construction. Director Smith moved to approve the pay estimate. Director Poulter seconded the motion, which carried unanimously.