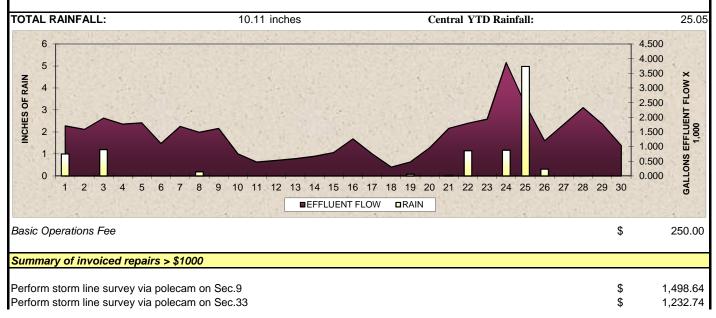

| CENTRAL WASTEWATER TREATMENT PLANT |           | TCEQ #:  |           |  |  |
|------------------------------------|-----------|----------|-----------|--|--|
|                                    | PERMITTED | REPORTED | EXCURSION |  |  |
| AVERAGE PERMITTED FLOW             | 3.3 MGD   | 1.320    | NO        |  |  |
| AVERAGE PERMITTED CBOD             | 10 mg/L   | 2.190    | NO        |  |  |
| AVERAGE E.coli                     | 63        | 1.390    | NO        |  |  |
| AVERAGE PERMITTED TSS              | 15 mg/L   | 1.320    | NO        |  |  |
| MAXIMUM PERMITTED pH               | 9         | 7.850    | NO        |  |  |
| MINIMUM PERMITTED pH               | 6         | 7.260    | NO        |  |  |
| AVERAGE AMMONIA AS N mg/L          | 2 mg/L    | 0.227    | NO        |  |  |

**TOTAL AMOUNT INVOICED** 

3,030.63

# Willow Fork Drainage District **OINFRAMARK STORM WATER MANAGEMENT - 2020 Storm Sewer Maintenance and Repairs** Jan-20 Software for MS4 reporting Survey WFC Ditch for MS4 Jan-20 Survey VA9 Ditch for MS4 Jan-20 Survey VA1 Ditch for MS4 Jan-20 "Keep it Clean" sign inspection for AECom Jan-20 Survey and follow up 12 outfalls Jan-20 Perform storm line survey via polecam on Sec.9 May-20 Perform storm line survey via polecam on Sec.33 May-20 **Drainage Maintenance and Repairs** Meet with AECom for site inspections in Cinco Jan-20 Produce copies of Drainage District map Jan-20 **Sanitary Sewer Maintenance and Repairs** None Inspections Grease Trap: None Construction None **Sanitary Sewer Overflows** None **Bill Messages** None **MS4 Inserts** None