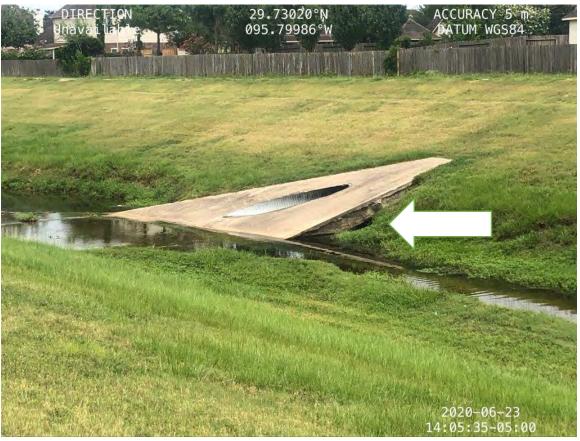

Discussion ensued regarding the wash out on the Willow Fork of the Buffalo Bayou. In response to questions from the Board, Mr. Kalkomey state the County has been notified regarding the washout.