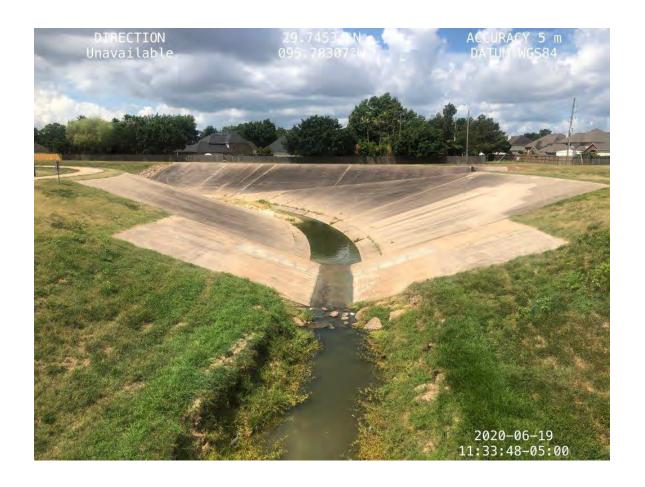

#### OPERATOR'S REPORT, INCLUDING AUTHORIZING DITCH MAINTENANCE,

Mr. Schroeder reviewed the operator's report, a copy of which is attached, and reviewed the status of the ditches and channels, as well as the trails. Mr. Schroeder reviewed a proposal for Nut Sedge treatment for a cost of \$10,997.80 and a proposal for graffiti removal near Va1 at Peek Road for a cost of \$3,915.75. In response to q question

from Director Poulter, Mr. Schroeder stated he will confirm whether any special signage should be installed prior to treatment for the nut sedge. After review and discussion, Director Smith moved to approve the report and the proposals. Director Robinson seconded the motion, which carried unanimously.