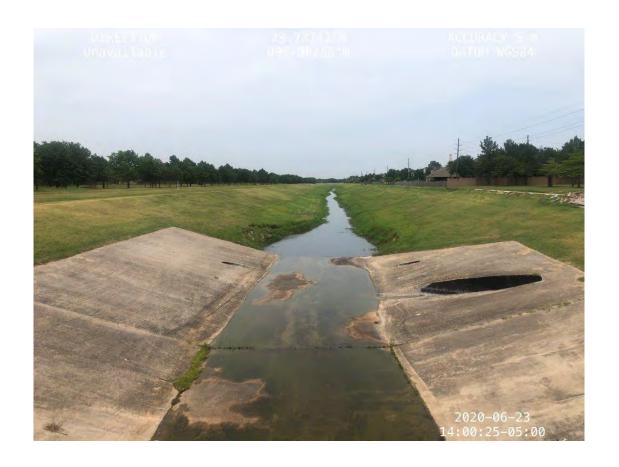

#### ENGINEER'S REPORT

Mr. Kalkomey reviewed the engineer's report, a copy of which is attached.

Mr. Kalkomey updated the Board regarding desilting of the Diversion Channel from the Cinco South Wastewater Treatment Plant to Buffalo Bayou and recommended approval of Pay Estimate No. 8 in the amount of \$299,808.00, payable to Allgood Construction. Director Smith moved to approve the pay estimate. Director Poulter seconded the motion, which carried unanimously.

Mr. Kalkomey stated LJA is still receiving and incorporating comments from the Corps of Engineers for the pilot project in Barker Reservoir.

Mr. Kalkomey updated the Board regarding the Texas Water Development Board Application for the pilot project and stated correspondence has been received from several of the stakeholders.