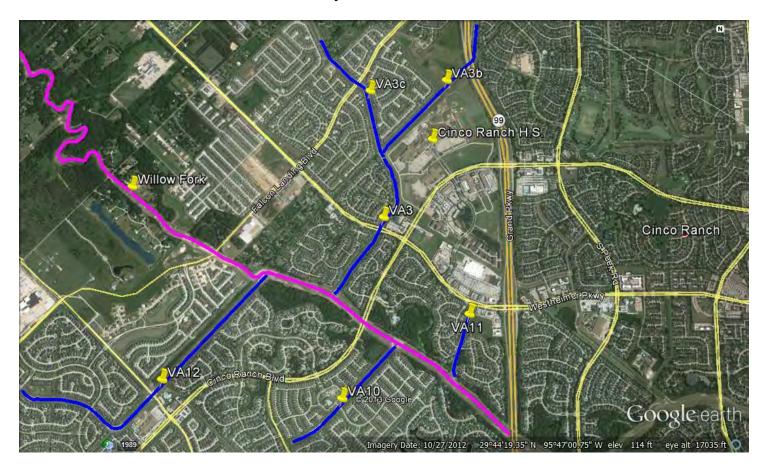

#### OPERATOR'S REPORT, INCLUDING AUTHORIZING DITCH MAINTENANCE,

Mr. Schroeder reviewed the operator's report, a copy of which is attached, and reviewed the status of the ditches and channels, as well as the trails. Mr. Schroeder reviewed a proposal for Nut Sedge treatment for a cost of \$10,997.80 and a proposal for graffiti removal near Va1 at Peek Road for a cost of \$3,915.75. In response to q question

from Director Poulter, Mr. Schroeder stated he will confirm whether any special signage should be installed prior to treatment for the nut sedge. After review and discussion, Director Smith moved to approve the report and the proposals. Director Robinson seconded the motion, which carried unanimously.

Mr. Kalkomey updated the Board regarding the design of the Westheimer Parkway underpass project. No action was necessary

Mr. Kalkomey updated the Board regarding Harvey Recovery Projects, specifically restoration of Va9, Va1, and Va12 to their pre-Harvey conditions and stated no action was necessary.