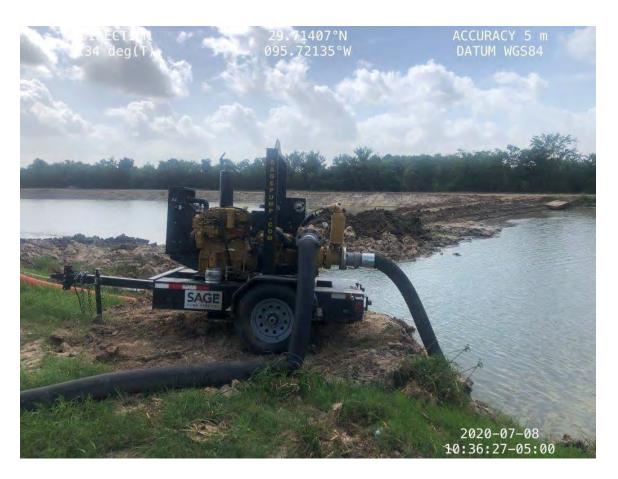

#### ENGINEER'S REPORT

Mr. Kalkomey reviewed the engineer's report, a copy of which is attached.

Mr. Kalkomey updated the Board regarding desilting of the Diversion Channel from the Cinco South Wastewater Treatment Plant to Buffalo Bayou and recommended approval of Pay Estimate No. 8 in the amount of \$299,808.00, payable to Allgood Construction. Director Smith moved to approve the pay estimate. Director Poulter seconded the motion, which carried unanimously.