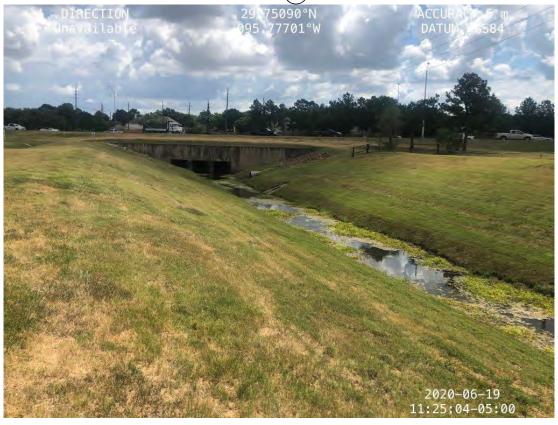

#### OPERATOR'S REPORT, INCLUDING AUTHORIZING DITCH MAINTENANCE,

Mr. Schroeder reviewed the operator's report, a copy of which is attached, and reviewed the status of the ditches and channels, as well as the trails. Mr. Schroeder reviewed a proposal for Nut Sedge treatment for a cost of \$10,997.80 and a proposal for graffiti removal near Va1 at Peek Road for a cost of \$3,915.75. In response to q question

from Director Poulter, Mr. Schroeder stated he will confirm whether any special signage should be installed prior to treatment for the nut sedge. After review and discussion, Director Smith moved to approve the report and the proposals. Director Robinson seconded the motion, which carried unanimously.

Mr. Kalkomey updated the Board regarding the design of the Westheimer Parkway underpass project. No action was necessary

Mr. Kalkomey updated the Board regarding Harvey Recovery Projects, specifically restoration of Va9, Va1, and Va12 to their pre-Harvey conditions and stated no action was necessary.