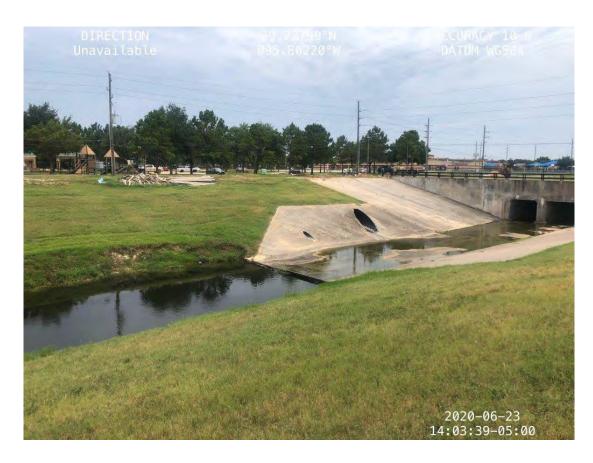

#### ENGINEER'S REPORT

Mr. Kalkomey reviewed the engineer's report, a copy of which is attached.

Mr. Kalkomey updated the Board regarding desilting of the Diversion Channel from the Cinco South Wastewater Treatment Plant to Buffalo Bayou and recommended approval of Pay Estimate No. 8 in the amount of \$299,808.00, payable to Allgood Construction. Director Smith moved to approve the pay estimate. Director Poulter seconded the motion, which carried unanimously.

Mr. Kalkomey stated LJA is still receiving and incorporating comments from the Corps of Engineers for the pilot project in Barker Reservoir.

Mr. Kalkomey updated the Board regarding the Texas Water Development Board Application for the pilot project and stated correspondence has been received from several of the stakeholders.