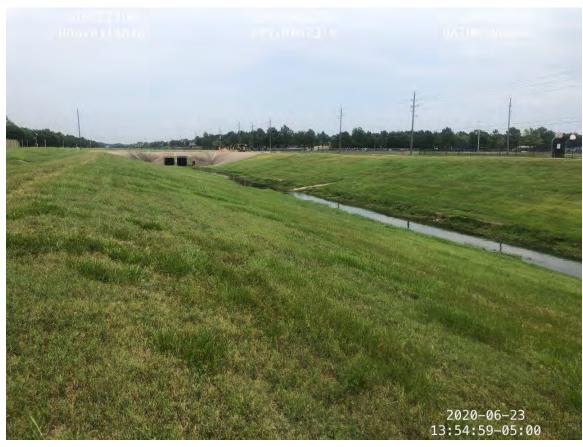

Discussion ensued regarding the wash out on the Willow Fork of the Buffalo Bayou. In response to questions from the Board, Mr. Kalkomey state the County has been notified regarding the washout.

#### ENGINEER'S REPORT

Mr. Kalkomey reviewed the engineer's report, a copy of which is attached.

Mr. Kalkomey updated the Board regarding desilting of the Diversion Channel from the Cinco South Wastewater Treatment Plant to Buffalo Bayou and recommended approval of Pay Estimate No. 8 in the amount of \$299,808.00, payable to Allgood Construction. Director Smith moved to approve the pay estimate. Director Poulter seconded the motion, which carried unanimously.