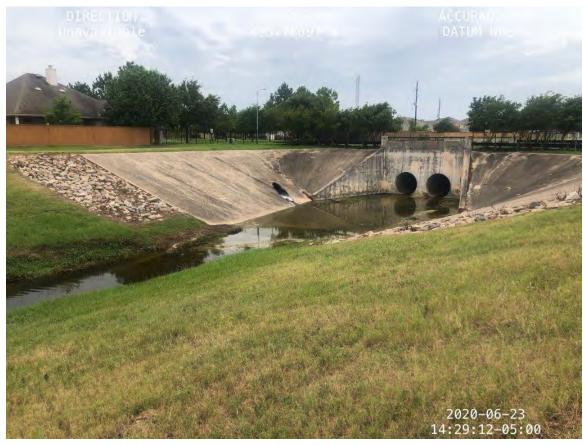

#### OPERATOR'S REPORT, INCLUDING AUTHORIZING DITCH MAINTENANCE,

Mr. Schroeder reviewed the operator's report, a copy of which is attached, and reviewed the status of the ditches and channels, as well as the trails. Mr. Schroeder reviewed a proposal for Nut Sedge treatment for a cost of \$10,997.80 and a proposal for graffiti removal near Va1 at Peek Road for a cost of \$3,915.75. In response to q question

Discussion ensued regarding the wash out on the Willow Fork of the Buffalo Bayou. In response to questions from the Board, Mr. Kalkomey state the County has been notified regarding the washout.