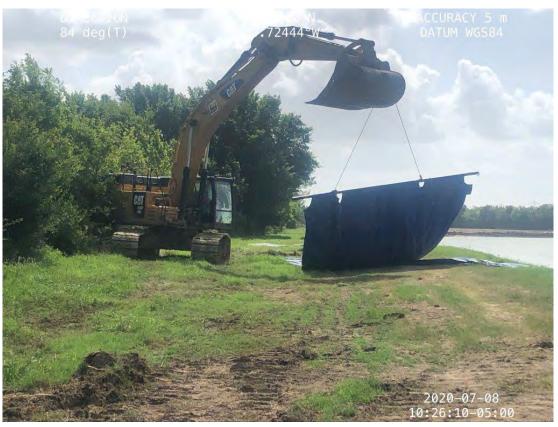

#### ENGINEER'S REPORT

Mr. Kalkomey reviewed the engineer's report, a copy of which is attached.

Mr. Kalkomey updated the Board regarding desilting of the Diversion Channel from the Cinco South Wastewater Treatment Plant to Buffalo Bayou and recommended approval of Pay Estimate No. 8 in the amount of \$299,808.00, payable to Allgood Construction. Director Smith moved to approve the pay estimate. Director Poulter seconded the motion, which carried unanimously.