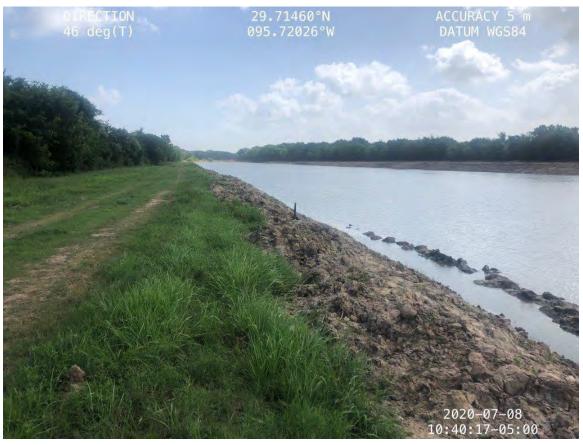

#### ENGINEER'S REPORT

Mr. Kalkomey reviewed the engineer's report, a copy of which is attached.

Mr. Kalkomey updated the Board regarding desilting of the Diversion Channel from the Cinco South Wastewater Treatment Plant to Buffalo Bayou and recommended approval of Pay Estimate No. 8 in the amount of \$299,808.00, payable to Allgood Construction. Director Smith moved to approve the pay estimate. Director Poulter seconded the motion, which carried unanimously.