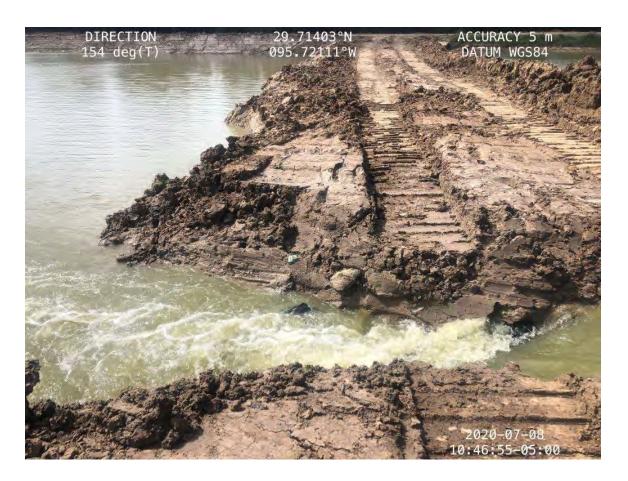

Discussion ensued regarding the wash out on the Willow Fork of the Buffalo Bayou. In response to questions from the Board, Mr. Kalkomey state the County has been notified regarding the washout.

#### ENGINEER'S REPORT

Mr. Kalkomey reviewed the engineer's report, a copy of which is attached.

Mr. Kalkomey updated the Board regarding desilting of the Diversion Channel from the Cinco South Wastewater Treatment Plant to Buffalo Bayou and recommended approval of Pay Estimate No. 8 in the amount of \$299,808.00, payable to Allgood Construction. Director Smith moved to approve the pay estimate. Director Poulter seconded the motion, which carried unanimously.