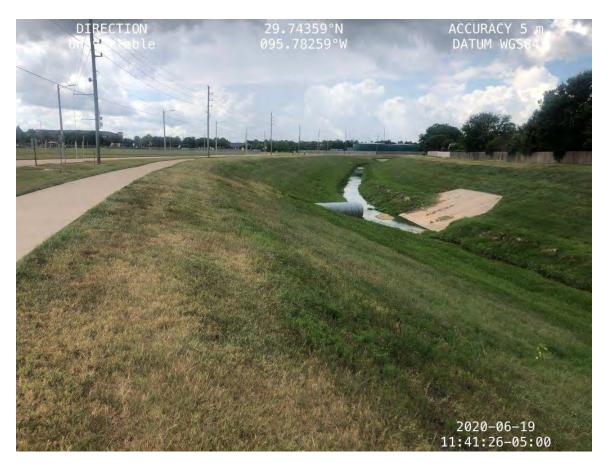

#### OPERATOR'S REPORT, INCLUDING AUTHORIZING DITCH MAINTENANCE,

Mr. Schroeder reviewed the operator's report, a copy of which is attached, and reviewed the status of the ditches and channels, as well as the trails. Mr. Schroeder reviewed a proposal for Nut Sedge treatment for a cost of \$10,997.80 and a proposal for graffiti removal near Va1 at Peek Road for a cost of \$3,915.75. In response to q question

from Director Poulter, Mr. Schroeder stated he will confirm whether any special signage should be installed prior to treatment for the nut sedge. After review and discussion, Director Smith moved to approve the report and the proposals. Director Robinson seconded the motion, which carried unanimously.