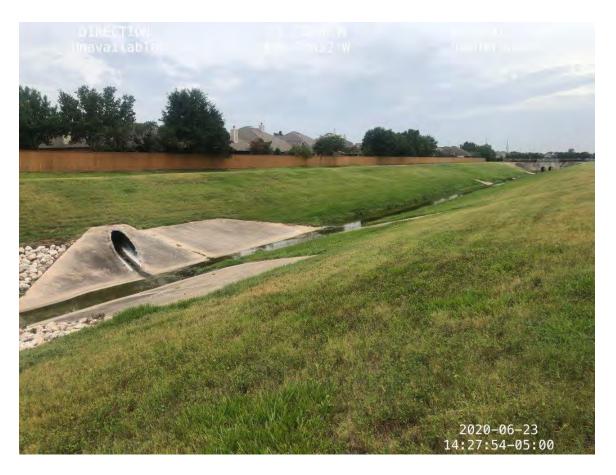

#### OPERATOR'S REPORT, INCLUDING AUTHORIZING DITCH MAINTENANCE,

Mr. Schroeder reviewed the operator's report, a copy of which is attached, and reviewed the status of the ditches and channels, as well as the trails. Mr. Schroeder reviewed a proposal for Nut Sedge treatment for a cost of \$10,997.80 and a proposal for graffiti removal near Va1 at Peek Road for a cost of \$3,915.75. In response to q question

Discussion ensued regarding the wash out on the Willow Fork of the Buffalo Bayou. In response to questions from the Board, Mr. Kalkomey state the County has been notified regarding the washout.