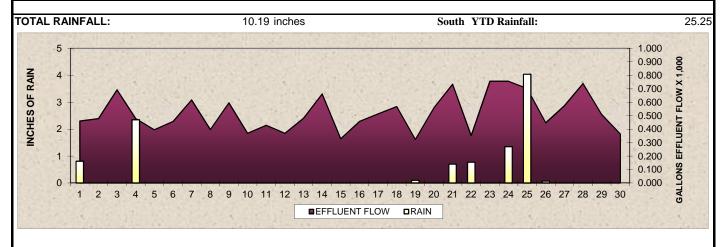

# Willow Fork Drainage District STORM LINE MAINTENANCE REPORT June 2020

| SOUTH WASTEWATER TREATMENT PLANT |           | TCEQ #:  | WQ0013172-002 |
|----------------------------------|-----------|----------|---------------|
|                                  | PERMITTED | REPORTED | EXCURSION     |
| AVERAGE PERMITTED FLOW           | 0.91 MGD  | 0.519    | NO            |
| AVERAGE PERMITTED CBOD           | 10 mg/L   | 3.100    | NO            |
| AVERAGE E.coli                   | 63        | 1.300    | NO            |
| AVERAGE PERMITTED TSS            | 15 mg/L   | 1.010    | NO            |
| MAXIMUM PERMITTED pH             | 9         | 7.820    | NO            |
| MINIMUM PERMITTED pH             | 6         | 7.570    | NO            |
| AVERAGE AMMONIA (AS N)           | 3 mg/L    | 0.431    | NO            |