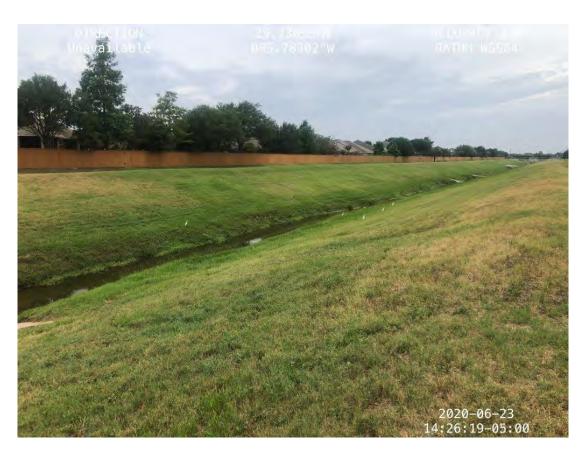

#### MAINTENANCE OF STORM SEWER LINES

Ms. May reviewed the storm sewer maintenance report, a copy of which is attached. She stated there were no excursions at either wastewater treatment plant. In follow up to a question from Directors Smith form the previous month, Ms. May stated the effluent amount reported on the last report was correct.

#### OPERATOR'S REPORT, INCLUDING AUTHORIZING DITCH MAINTENANCE,

Mr. Schroeder reviewed the operator's report, a copy of which is attached, and reviewed the status of the ditches and channels, as well as the trails. Mr. Schroeder reviewed a proposal for Nut Sedge treatment for a cost of \$10,997.80 and a proposal for graffiti removal near Va1 at Peek Road for a cost of \$3,915.75. In response to q question