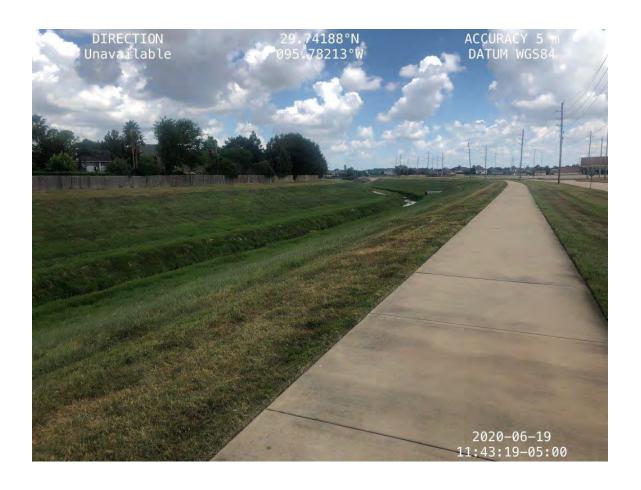

#### OPERATOR'S REPORT, INCLUDING AUTHORIZING DITCH MAINTENANCE,

Mr. Schroeder reviewed the operator's report, a copy of which is attached, and reviewed the status of the ditches and channels, as well as the trails. Mr. Schroeder reviewed a proposal for Nut Sedge treatment for a cost of \$10,997.80 and a proposal for graffiti removal near Va1 at Peek Road for a cost of \$3,915.75. In response to q question

from Director Poulter, Mr. Schroeder stated he will confirm whether any special signage should be installed prior to treatment for the nut sedge. After review and discussion, Director Smith moved to approve the report and the proposals. Director Robinson seconded the motion, which carried unanimously.