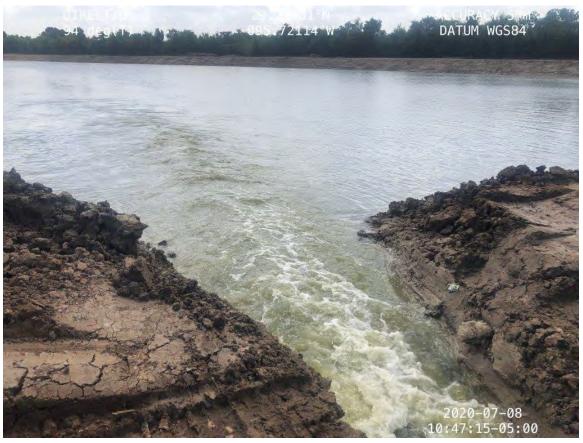

Discussion ensued regarding the wash out on the Willow Fork of the Buffalo Bayou. In response to questions from the Board, Mr. Kalkomey state the County has been notified regarding the washout.

#### ENGINEER'S REPORT

Mr. Kalkomey reviewed the engineer's report, a copy of which is attached.

Mr. Kalkomey updated the Board regarding desilting of the Diversion Channel from the Cinco South Wastewater Treatment Plant to Buffalo Bayou and recommended approval of Pay Estimate No. 8 in the amount of \$299,808.00, payable to Allgood Construction. Director Smith moved to approve the pay estimate. Director Poulter seconded the motion, which carried unanimously.