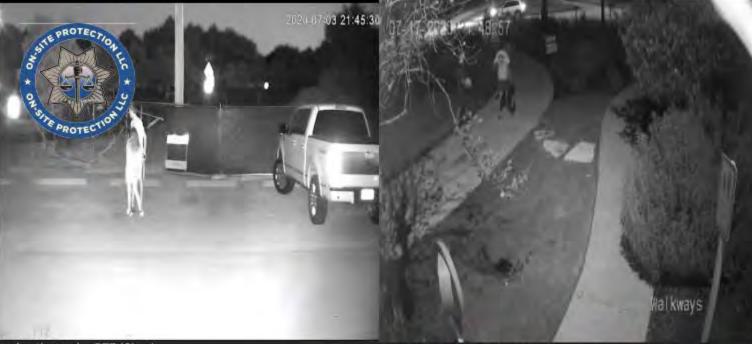

Exploration park - PTZ (Clear)

xploration park - Walkways (Clear) Exploration Park Neighbors/Josh Conversation They are being rowdy 

> Ok I'm on it

Thanks, they definitely brought some booze so they get scared of the police lights

# No problem

Saturday 10:28 PM

Hello Josh. There's some commotion in the park. Some adults yelling at each other, as far as I could understand. I would not have reported but it's after 10 cm. Thanks Play ground