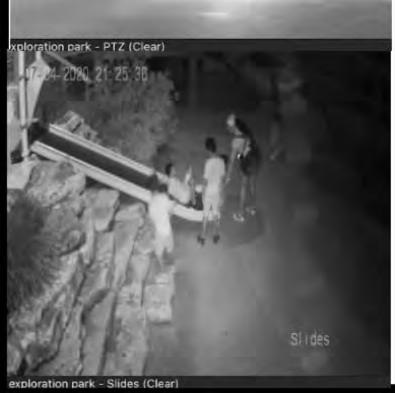

Exploration park - PTZ (Clear)

xploration park - Walkways (Clear) Exploration Park Neighbors/Josh Conversation They are being rowdy 

> Ok I'm on it

Thanks, they definitely brought some booze so they get scared of the police lights

# No problem

Saturday 10:28 PM

Hello Josh. There's some commotion in the park. Some adults yelling at each other, as far as I could understand. I would not have reported but it's after 10 cm. Thanks Play ground

Slides