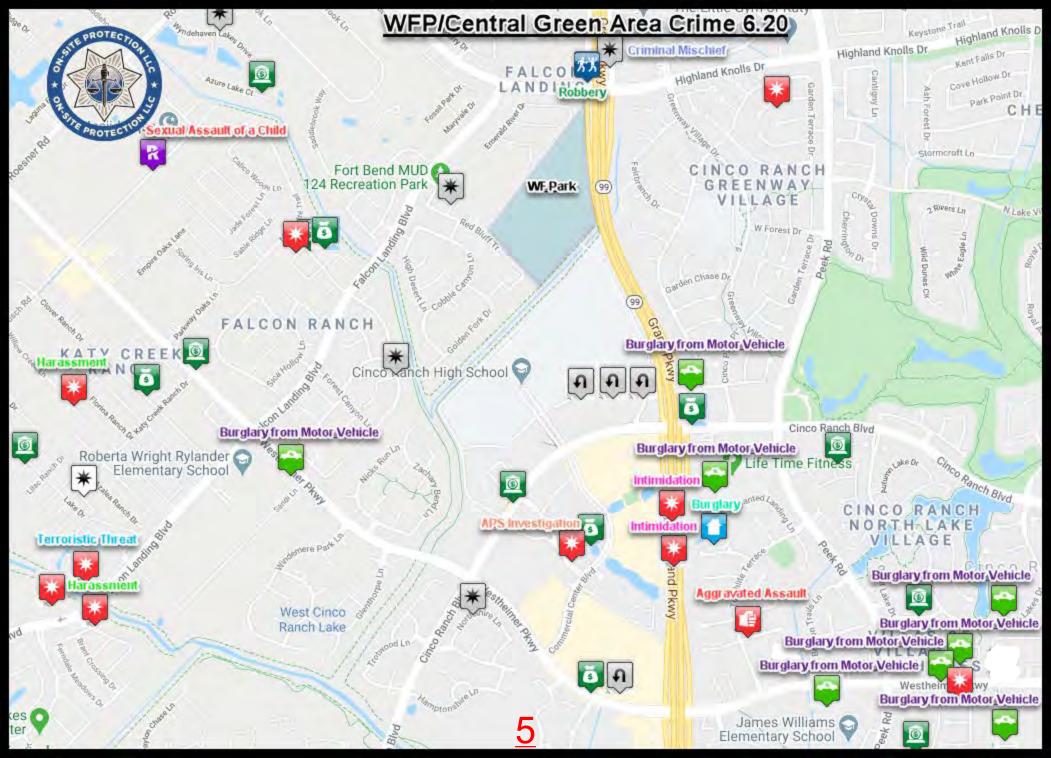

|      | Homicide                    |
|------|-----------------------------|
|      | Attempted Homicide          |
|      | Death Investigation         |
| 2    | Sexual Assault              |
|      | Sexual Offense - Other      |
| × (* | Robbery - Commercial        |
| 🖉 🚮  | Robbery - Individual        |
| 2    | Aggravated Assault          |
| 🕑 🚺  | Assault - Other             |
| 2    | Burglary - Commercial       |
| 2    | Burglary - Residential      |
| 2 5  | Theft                       |
| 2    | Fraud                       |
| 2    | Shoplifting                 |
| 2    | Theft - Other               |
| 2    | Motor Vehicle Theft         |
| S    | Burglary from Motor Vehicle |
| 2    | Arson                       |
|      | DUI                         |
|      | Alcohol Violation           |
|      | Drugs / Narcotics Violation |
|      | Disorderly Conduct          |
| •    | Traffic Incident            |
| 1    | Vandalism                   |
|      | Weapons Violation           |
|      | All Other - Non-Criminal    |
| *    | All Other - Criminal        |
|      | <u>2</u>                    |