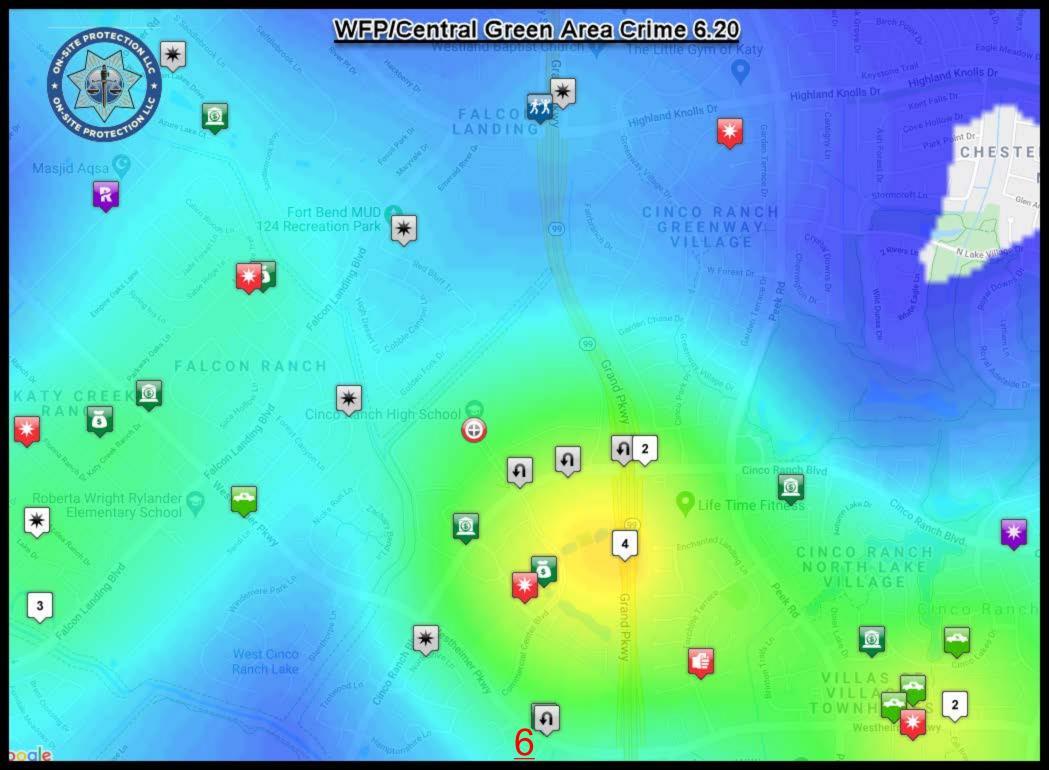

|      | Homicide                    |
|------|-----------------------------|
|      | Attempted Homicide          |
|      | Death Investigation         |
| 2    | Sexual Assault              |
|      | Sexual Offense - Other      |
| × (* | Robbery - Commercial        |
| 🖉 🚮  | Robbery - Individual        |
| 2    | Aggravated Assault          |
| 🕑 🚺  | Assault - Other             |
| 2    | Burglary - Commercial       |
| 2    | Burglary - Residential      |
| 2 5  | Theft                       |
| 2    | Fraud                       |
| 2    | Shoplifting                 |
| 2    | Theft - Other               |
| 2    | Motor Vehicle Theft         |
| S    | Burglary from Motor Vehicle |
| 2    | Arson                       |
|      | DUI                         |
|      | Alcohol Violation           |
|      | Drugs / Narcotics Violation |
|      | Disorderly Conduct          |
| •    | Traffic Incident            |
| 1    | Vandalism                   |
|      | Weapons Violation           |
|      | All Other - Non-Criminal    |
| *    | All Other - Criminal        |
|      | <u>2</u>                    |