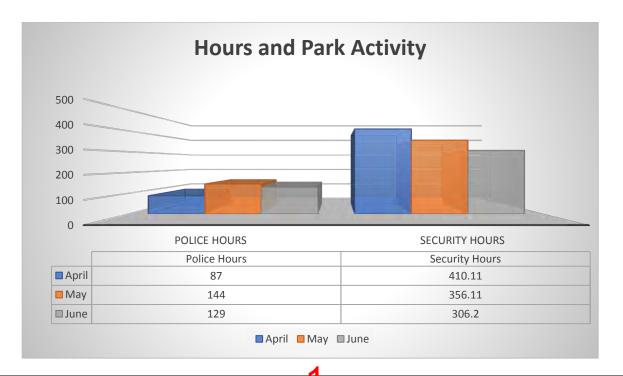

#### SECURITY REPORT

Ms. Reeves reported on security matters for the parks, trails, and drainage facilities. Mr. Dunn stated he is working to get the new gate arm received and installed. In response to a question from Mr. Matthew Dunn, the Board concurred to continue to issue citations for violations.