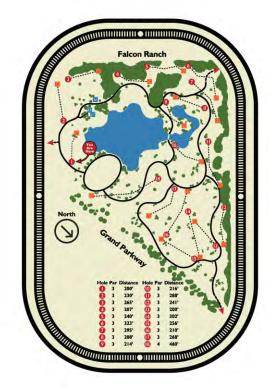

#### LANDSCAPE ARCHITECT REPORT

Mr. Jarrett reviewed the landscape architect report, a copy of which is attached.

Mr. Jarrett updated the Board regarding the disc golf renovation.

Mr. Jarrett reviewed the bid tabulation for the Central Green Shade Structure and recommended award of the contract to the lowest responsible bidder, Johnson Fence and Masonry, in the initial contract amount of \$375,817.00. The Board concurred Johnson Fence and Masonry was a responsible bidder who would most efficiently complete the project on behalf of the District. Mr. Jarrett also recommended approval of an invoice for House Partners in the amount of \$36,550.00.

Mr. Jarrett updated the Board regarding the trail signage and wayfinding and stated he had no items for approval.

Mr. Jarrett updated the Board regarding the Exploration Park Bathroom project and reviewed and recommended approval of Pay Estimate Nos. 2 and 3 in the amounts of \$53,874.90 and \$70,792.87, payable to D. L. Meacham, an invoice for All Terra for geotechnical work, and Change Order No. 1 in the amount of \$24,837.00.

Mr. Jarrett updated the Board regarding Trails Package 1 and recommended approval of Pay Estimate No. 22 in the amount of \$73,075.05, payable to D. L. Meacham, and Change Order No. 3 in the amount of \$855.00.

Mr. Jarrett updated the Board regarding Trails Package 2 and stated no action was necessary.

Mr. Jarrett updated the Board regarding Trails Package 3 and recommended approval of Pay Estimate No. 12 in the amount of \$30,965.99, payable to MoBill Contractors.