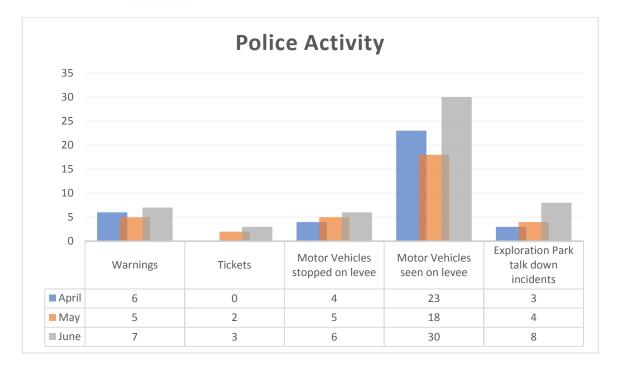

#### SECURITY REPORT

Ms. Reeves reported on security matters for the parks, trails, and drainage facilities. Mr. Dunn stated he is working to get the new gate arm received and installed. In response to a question from Mr. Matthew Dunn, the Board concurred to continue to issue citations for violations.