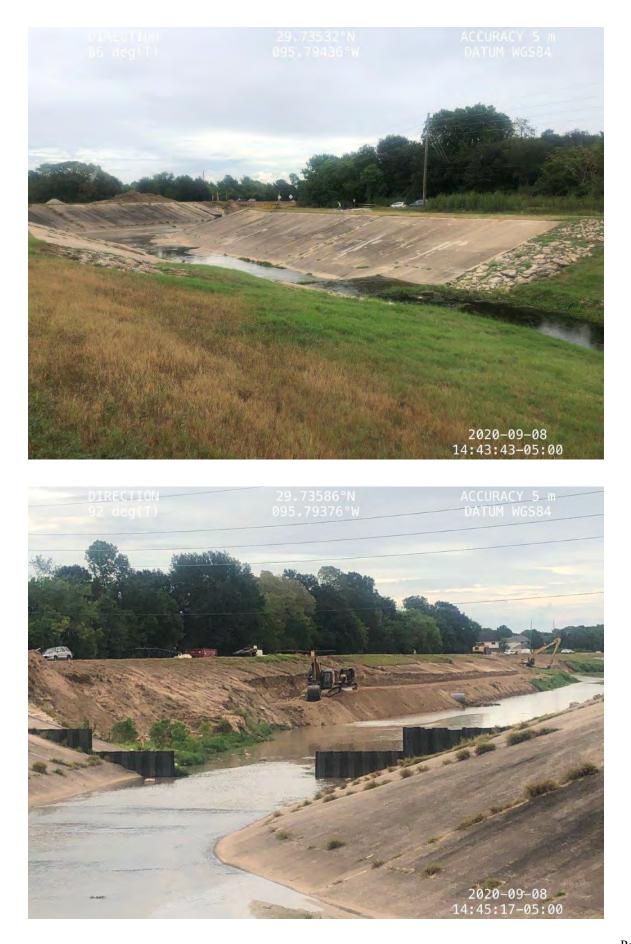

## ENGINEER'S REPORT

Mr. Kalkomey reviewed the engineer's report, a copy of which is attached.

Mr. Kalkomey updated the Board regarding desilting of the Diversion Channel from the Cinco South Wastewater Treatment Plant to Buffalo Bayou and recommended approval of Pay Estimate No. 9 in the amount of \$653,011.20, payable to Allgood Construction. He stated he hopes the project can wrap up within the next 30 days. Director Smith moved to approve the pay estimate. Director Poulter seconded the motion, which carried unanimously.