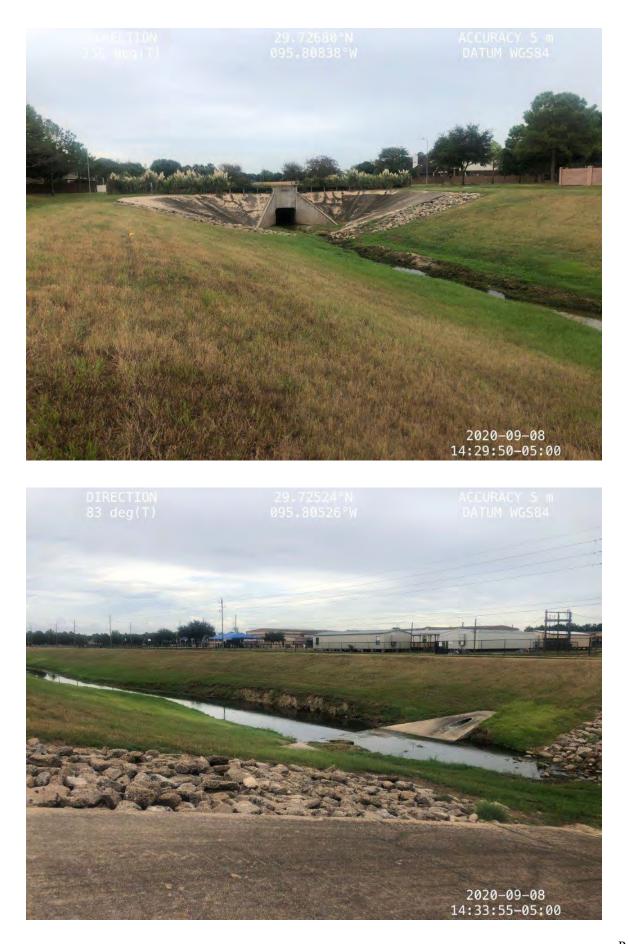

## OPERATOR'S REPORT, INCLUDING AUTHORIZING DITCH MAINTENANCE,

Mr. Schroeder reviewed the operator's report, a copy of which is attached, and reviewed the status of the ditches and channels, as well as the trails.

## ENGINEER'S REPORT

Mr. Kalkomey reviewed the engineer's report, a copy of which is attached.

Mr. Kalkomey updated the Board regarding desilting of the Diversion Channel from the Cinco South Wastewater Treatment Plant to Buffalo Bayou and recommended approval of Pay Estimate No. 9 in the amount of \$653,011.20, payable to Allgood Construction. He stated he hopes the project can wrap up within the next 30 days. Director Smith moved to approve the pay estimate. Director Poulter seconded the motion, which carried unanimously.