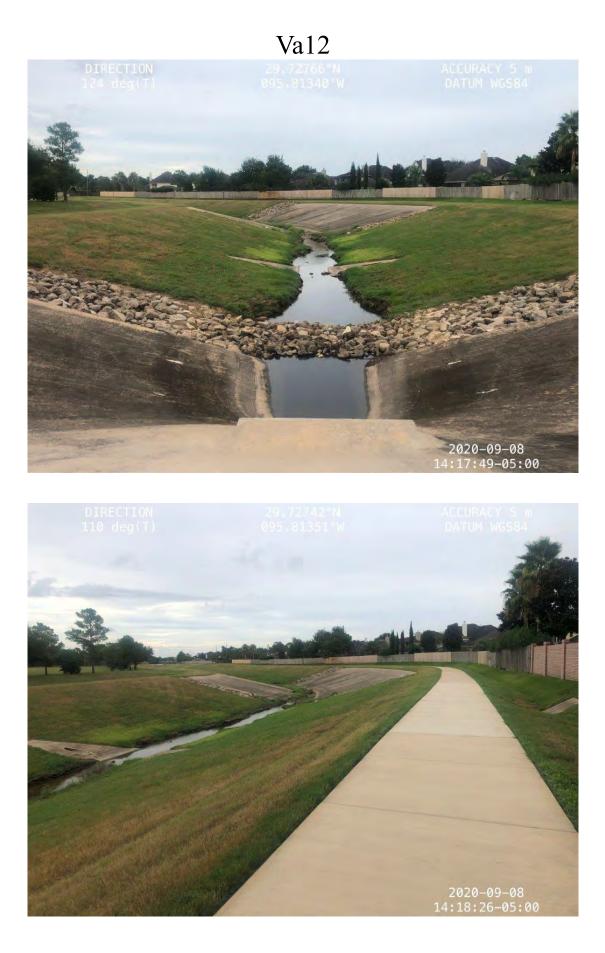

Mr. Kalkomey updated the Board regarding Harvey Recovery Projects, specifically restoration of Va9, Va1, and Va12 to their pre-Harvey conditions and stated no action was necessary.

Mr. Kalkomey updated the Board regarding the Saddlebook Crossing neighborhood drainage issues and stated he had no items for approval.