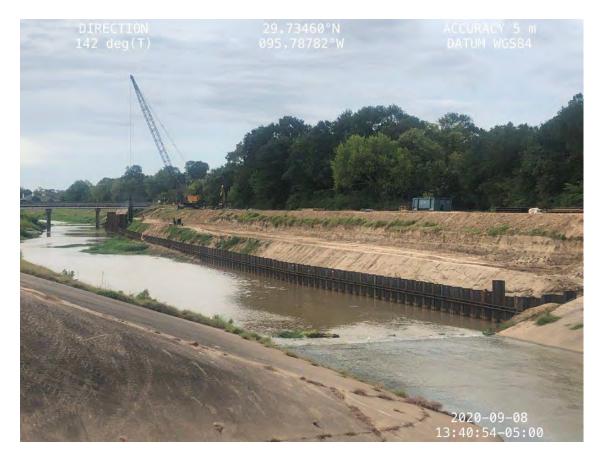

## ENGINEER'S REPORT

Mr. Kalkomey reviewed the engineer's report, a copy of which is attached.

Mr. Kalkomey updated the Board regarding desilting of the Diversion Channel from the Cinco South Wastewater Treatment Plant to Buffalo Bayou and recommended approval of Pay Estimate No. 9 in the amount of \$653,011.20, payable to Allgood Construction. He stated he hopes the project can wrap up within the next 30 days. Director Smith moved to approve the pay estimate. Director Poulter seconded the motion, which carried unanimously.