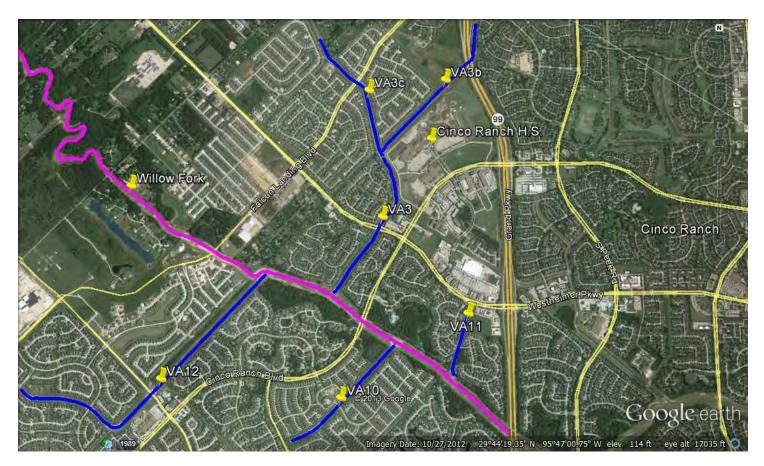

Mr. Kalkomey updated the Board regarding Harvey Recovery Projects, specifically restoration of Va9, Va1, and Va12 to their pre-Harvey conditions and stated no action was necessary.

Mr. Kalkomey updated the Board regarding the Saddlebook Crossing neighborhood drainage issues and stated he had no items for approval.

Mr. Kalkomey updated the Board regarding the Fort Bend County Drainage District and Fort Bend County Road and Bridge request to install an additional culvert under Roesner Road to alleviate some of the excessive ponding on the west side (upstream) of Roesner Road. He requested authorization to review the County's request. Discussion ensued regarding the impact on the District's drainage facilities.