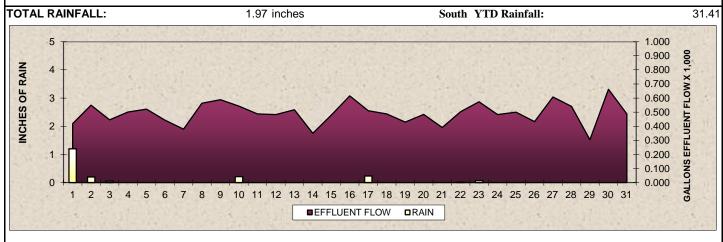

## MAINTENANCE OF STORM SEWER LINES

Ms. May reviewed the storm sewer maintenance report, a copy of which is attached. She stated there were no excursions at either wastewater treatment plant. Ms. May updated the Board regarding televising of the storm sewer lines. She stated the project is progressing, and she will send the report to Mr. Kalkomey upon completion. In response to a question from Director Smith, Ms. May stated minor cleaning can be done during televising, and large repairs are brought to the Board. After discussion, the Board concurred to appoint Director Smith to approve urgent repairs between meetings. Director Smith then moved to approve the manhole repair identified on the Inframark report and approve the Inframark invoices. Director Poulter seconded the motion, which carried unanimously.