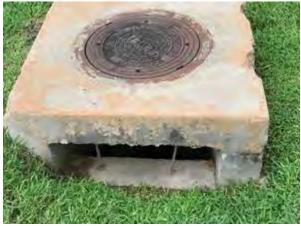

## MAINTENANCE OF STORM SEWER LINES

Ms. May reviewed the storm sewer maintenance report, a copy of which is attached. She stated there were no excursions at either wastewater treatment plant. Ms. May updated the Board regarding televising of the storm sewer lines. She stated the project is progressing, and she will send the report to Mr. Kalkomey upon completion. In response to a question from Director Smith, Ms. May stated minor cleaning can be done during televising, and large repairs are brought to the Board. After discussion, the Board concurred to appoint Director Smith to approve urgent repairs between meetings. Director Smith then moved to approve the manhole repair identified on the Inframark report and approve the Inframark invoices. Director Poulter seconded the motion, which carried unanimously.