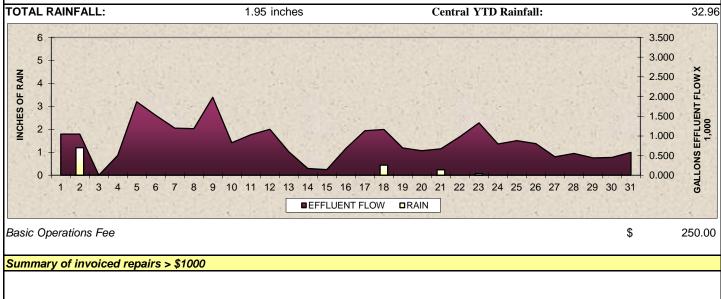

## MAINTENANCE OF STORM SEWER LINES

Ms. May reviewed the storm sewer maintenance report, a copy of which is attached. She stated there were no excursions at either wastewater treatment plant. Ms. May updated the Board regarding televising of the storm sewer lines. She stated the project is progressing, and she will send the report to Mr. Kalkomey upon completion. In response to a question from Director Smith, Ms. May stated minor cleaning can be done during televising, and large repairs are brought to the Board. After discussion, the Board concurred to appoint Director Smith to approve urgent repairs between meetings. Director Smith then moved to approve the manhole repair identified on the Inframark report and approve the Inframark invoices. Director Poulter seconded the motion, which carried unanimously.