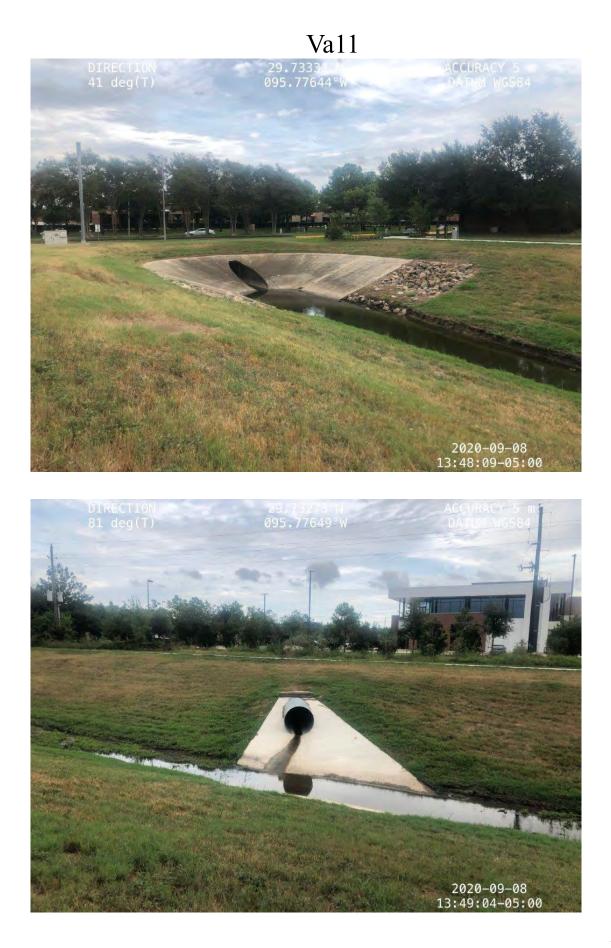

Mr. Kalkomey updated the Board regarding Harvey Recovery Projects, specifically restoration of Va9, Va1, and Va12 to their pre-Harvey conditions and stated no action was necessary.

Mr. Kalkomey updated the Board regarding the Saddlebook Crossing neighborhood drainage issues and stated he had no items for approval.