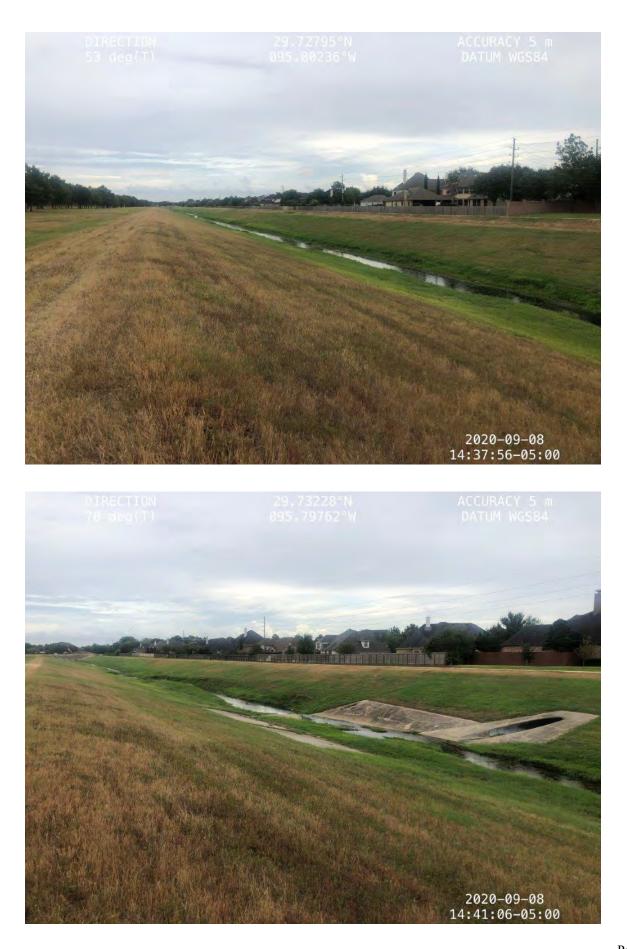

## OPERATOR'S REPORT, INCLUDING AUTHORIZING DITCH MAINTENANCE,

Mr. Schroeder reviewed the operator's report, a copy of which is attached, and reviewed the status of the ditches and channels, as well as the trails.

## ENGINEER'S REPORT

Mr. Kalkomey reviewed the engineer's report, a copy of which is attached.

Mr. Kalkomey updated the Board regarding desilting of the Diversion Channel from the Cinco South Wastewater Treatment Plant to Buffalo Bayou and recommended approval of Pay Estimate No. 9 in the amount of \$653,011.20, payable to Allgood Construction. He stated he hopes the project can wrap up within the next 30 days. Director Smith moved to approve the pay estimate. Director Poulter seconded the motion, which carried unanimously.