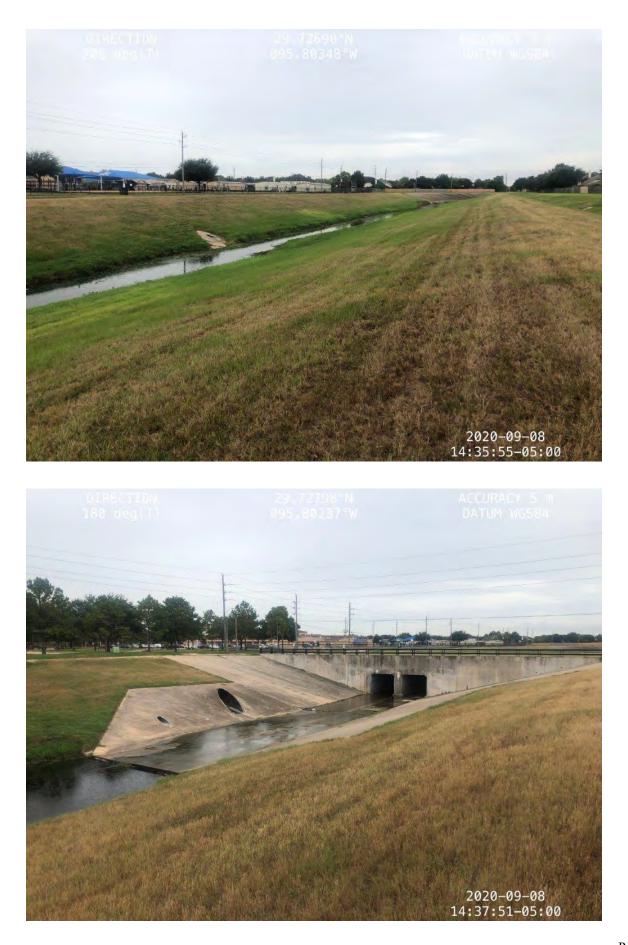

## OPERATOR'S REPORT, INCLUDING AUTHORIZING DITCH MAINTENANCE,

Mr. Schroeder reviewed the operator's report, a copy of which is attached, and reviewed the status of the ditches and channels, as well as the trails.

## ENGINEER'S REPORT

Mr. Kalkomey reviewed the engineer's report, a copy of which is attached.

Mr. Kalkomey updated the Board regarding desilting of the Diversion Channel from the Cinco South Wastewater Treatment Plant to Buffalo Bayou and recommended approval of Pay Estimate No. 9 in the amount of \$653,011.20, payable to Allgood Construction. He stated he hopes the project can wrap up within the next 30 days. Director Smith moved to approve the pay estimate. Director Poulter seconded the motion, which carried unanimously.