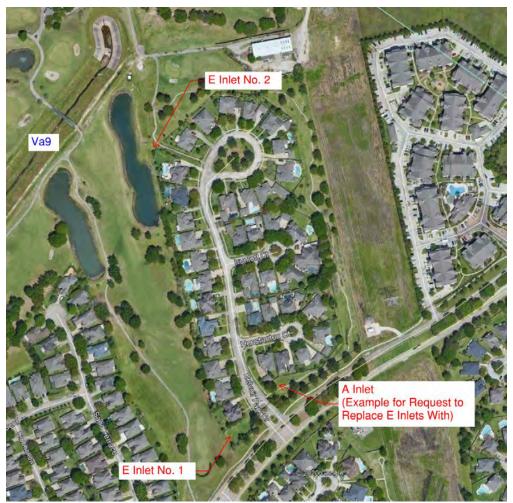

LJA continues to work with Inframark on the remaining erosion repair project for Va1, Va9, Va12. LJA is working on a bid package to repair this channel based on FEMA's approved repair quantities. Because these channels have additional erosion issues, the bid package will include the additional items to repair the entire channels within the FEMA approved area. Willow Fork Drainage District September 10, 2020 Page 7 of 11

#### b) Inlets within Greens at Willow Fork Section 1

- As previously mentioned, Inframark and LJA has received an email from a resident who lives in the Greens at Willow Fork Section 1 who has raised concerns about 2 Type 'E' Inlets within the Section.



Figure 5 - Overall District Map with Greens Located

Willow Fork Drainage District September 10, 2020 Page 8 of 11



Figure 6 - Inlet Location Map

Per the resident's request, they would like the WFDD or MUD to consider replacing the Type E Inlets, which have openings approximately 12" tall by 36" wide per opening. Originally these openings included rebar that was cast in the inlet top to keep large debris and create a safe opening. As shown in the pictures below, the rebar has fallen apart and no longer effective services its original purpose creating a safety concern.



Figure 7 - E Inlet No. 1



Figure 8 - E Inlet No. 2

O:\LAND\2642\0001D\2020 Engineer's Reports\Drainage Board 20200910.docx

Willow Fork Drainage District September 10, 2020 Page 9 of 11

As part of the communication, the resident requested that the inlets be replaced with a new inlet top with a grate, similar to a traditional Type