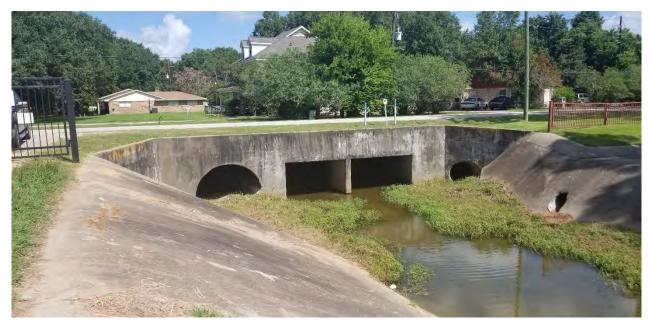

Mr. Kalkomey updated the Board regarding the Fort Bend County Drainage District and Fort Bend County Road and Bridge request to install an additional culvert under Roesner Road to alleviate some of the excessive ponding on the west side (upstream) of Roesner Road. He requested authorization to review the County's request. Discussion ensued regarding the impact on the District's drainage facilities.