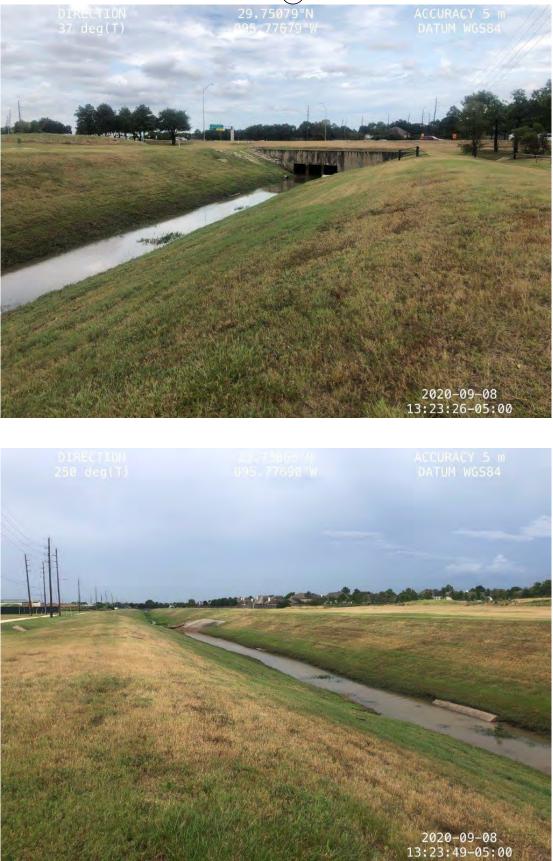

## OPERATOR'S REPORT, INCLUDING AUTHORIZING DITCH MAINTENANCE,

Mr. Schroeder reviewed the operator's report, a copy of which is attached, and reviewed the status of the ditches and channels, as well as the trails.

## ENGINEER'S REPORT

Mr. Kalkomey reviewed the engineer's report, a copy of which is attached.

Mr. Kalkomey updated the Board regarding desilting of the Diversion Channel from the Cinco South Wastewater Treatment Plant to Buffalo Bayou and recommended approval of Pay Estimate No. 9 in the amount of \$653,011.20, payable to Allgood Construction. He stated he hopes the project can wrap up within the next 30 days. Director Smith moved to approve the pay estimate. Director Poulter seconded the motion, which carried unanimously.