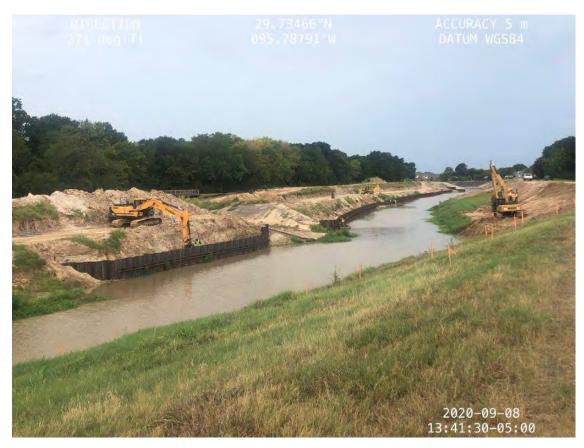

## ENGINEER'S REPORT

Mr. Kalkomey reviewed the engineer's report, a copy of which is attached.

Mr. Kalkomey updated the Board regarding desilting of the Diversion Channel from the Cinco South Wastewater Treatment Plant to Buffalo Bayou and recommended approval of Pay Estimate No. 9 in the amount of \$653,011.20, payable to Allgood Construction. He stated he hopes the project can wrap up within the next 30 days. Director Smith moved to approve the pay estimate. Director Poulter seconded the motion, which carried unanimously.