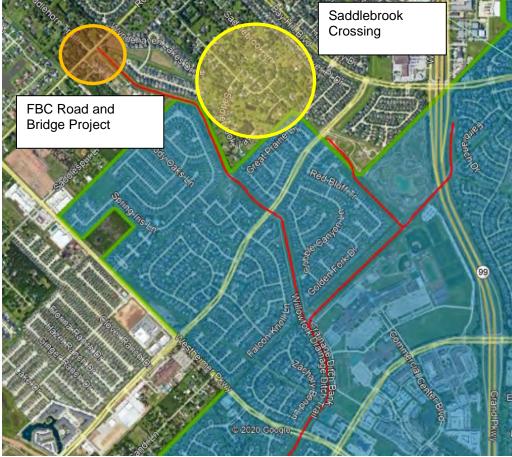

Mr. Kalkomey updated the Board regarding Harvey Recovery Projects, specifically restoration of Va9, Va1, and Va12 to their pre-Harvey conditions and stated no action was necessary.

Mr. Kalkomey updated the Board regarding the Saddlebook Crossing neighborhood drainage issues and stated he had no items for approval.

Mr. Kalkomey updated the Board regarding the Fort Bend County Drainage District and Fort Bend County Road and Bridge request to install an additional culvert under Roesner Road to alleviate some of the excessive ponding on the west side (upstream) of Roesner Road. He requested authorization to review the County's request. Discussion ensued regarding the impact on the District's drainage facilities.