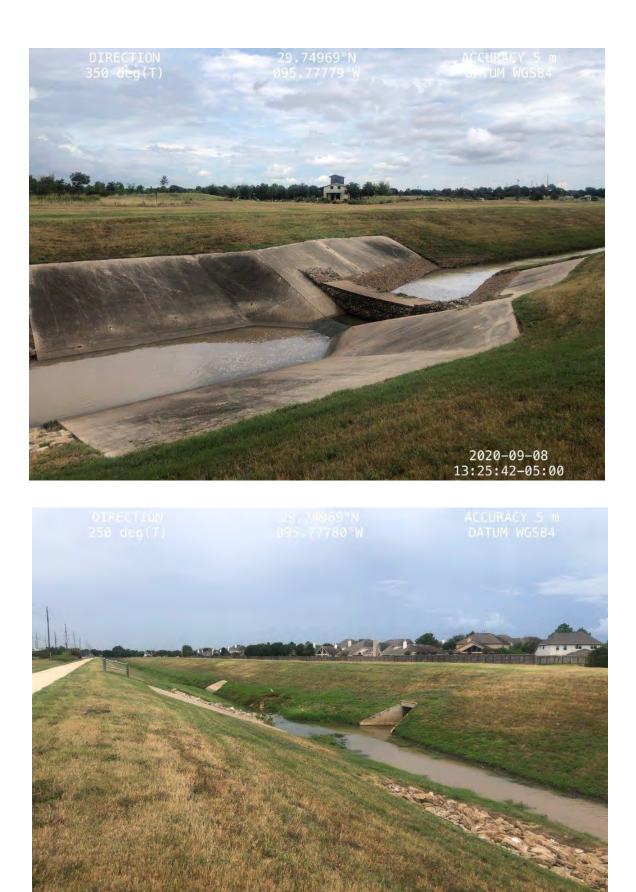

## OPERATOR'S REPORT, INCLUDING AUTHORIZING DITCH MAINTENANCE,

Mr. Schroeder reviewed the operator's report, a copy of which is attached, and reviewed the status of the ditches and channels, as well as the trails.

## ENGINEER'S REPORT

Mr. Kalkomey reviewed the engineer's report, a copy of which is attached.

Mr. Kalkomey updated the Board regarding desilting of the Diversion Channel from the Cinco South Wastewater Treatment Plant to Buffalo Bayou and recommended approval of Pay Estimate No. 9 in the amount of \$653,011.20, payable to Allgood Construction. He stated he hopes the project can wrap up within the next 30 days. Director Smith moved to approve the pay estimate. Director Poulter seconded the motion, which carried unanimously.