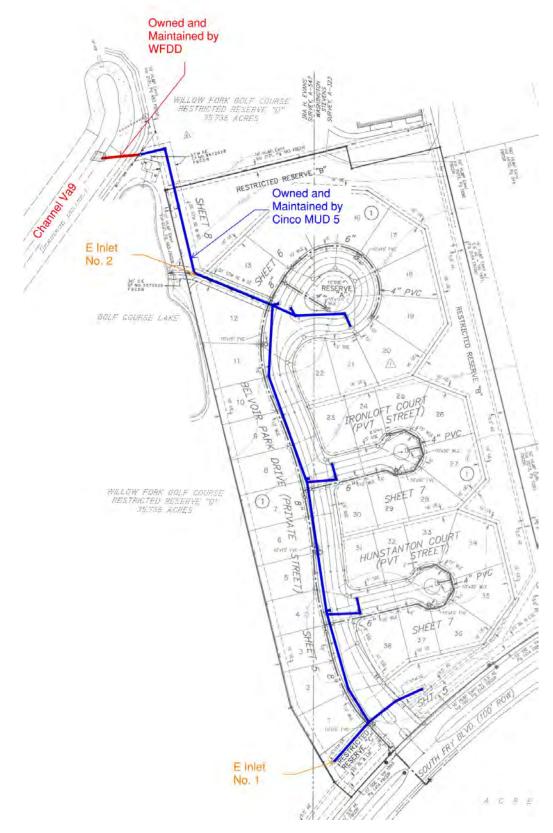

Mr. Kalkomey updated the Board regarding Harvey Recovery Projects, specifically restoration of Va9, Va1, and Va12 to their pre-Harvey conditions and stated no action was necessary.

Mr. Kalkomey updated the Board regarding the Saddlebook Crossing neighborhood drainage issues and stated he had no items for approval.