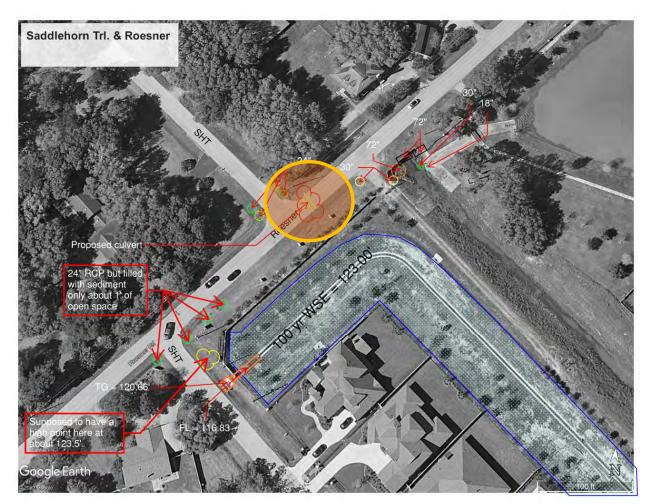

Mr. Kalkomey updated the Board regarding the Fort Bend County Drainage District and Fort Bend County Road and Bridge request to install an additional culvert under Roesner Road to alleviate some of the excessive ponding on the west side (upstream) of Roesner Road. He requested authorization to review the County's request. Discussion ensued regarding the impact on the District's drainage facilities.