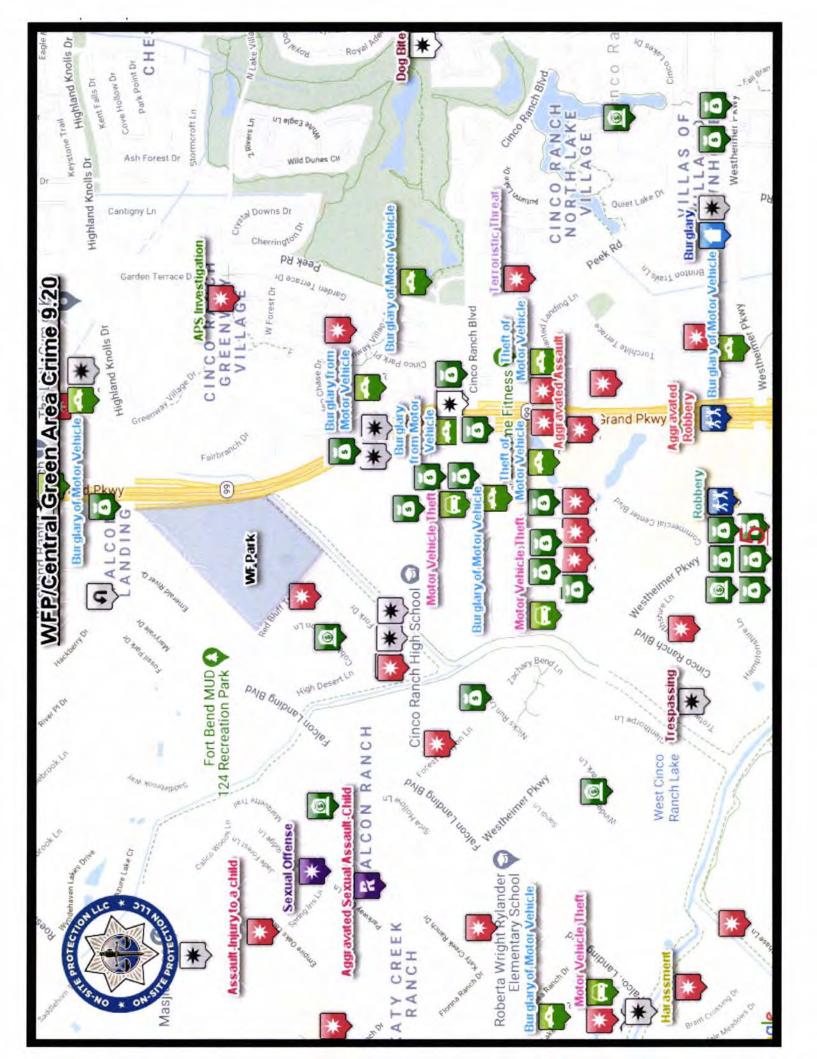

# SECURITY REPORT

Ms. Reeves reported on security matters for the parks, trails, and drainage facilities. She also discussed crime in the area. Ms. Reeves stated she received a complaint regarding Frisbees being thrown into her backyard, and people are jumping the complainant's fence to retrieve them. Mr. Andrew Dunn stated people broke into the electric box in the parking lot at Willow Fork Park and disabled the locks. He stated Director Poulter has approved upgrading the boxes to make them harder to break. Mr. Andrew Dunn stated he spoke with the Sheriff's Department regarding the increase in motor break ins. He stated these cannot prosecuted unless the perpetrators faces are caught on camera. Director Poulter reviewed a proposal to install another pole for \$21,000 with lights and additional cameras. In response to a question from Mr. Thompson regarding persons breaking the gate arm at the entrance to the park, Mr. Andrew Dunn stated a gate that locks could be installed. Director Poulter then moved to approve quote for the additional pole, cameras, and lights. Director Nady seconded the motion, which carried unanimously.