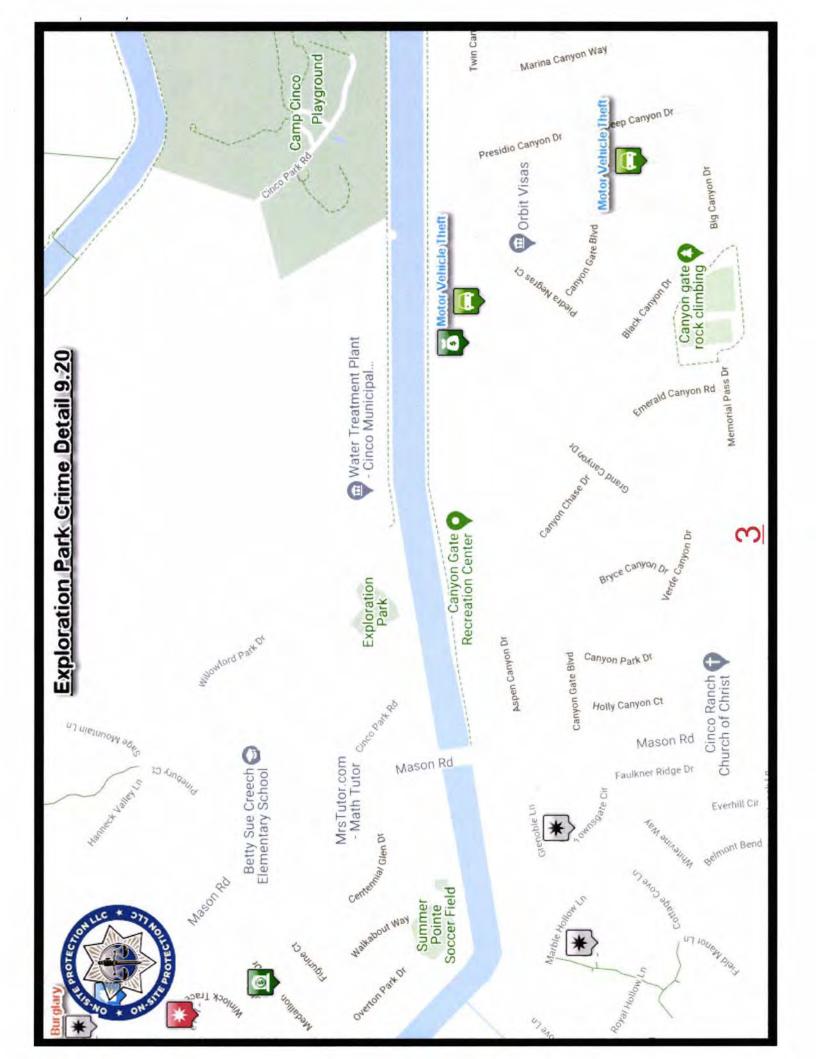

# SECURITY REPORT

Ms. Reeves reported on security matters for the parks, trails, and drainage facilities. She also discussed crime in the area. Ms. Reeves stated she received a complaint regarding Frisbees being thrown into her backyard, and people are jumping the complainant's fence to retrieve them. Mr. Andrew Dunn stated people broke into the electric box in the parking lot at Willow Fork Park and disabled the locks. He stated Director Poulter has approved upgrading the boxes to make them harder to break. Mr. Andrew Dunn stated he spoke with the Sheriff's Department regarding the increase in motor break ins. He stated these cannot prosecuted unless the perpetrators faces are caught on camera. Director Poulter reviewed a proposal to install another pole for \$21,000 with lights and additional cameras. In response to a question from Mr. Thompson regarding persons breaking the gate arm at the entrance to the park, Mr. Andrew Dunn stated a gate that locks could be installed. Director Poulter then moved to approve quote for the additional pole, cameras, and lights. Director Nady seconded the motion, which carried unanimously.