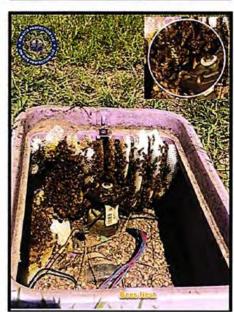

# SECURITY REPORT

Ms. Reeves reported on security matters for the parks, trails, and drainage facilities. She also discussed crime in the area. Ms. Reeves stated she received a complaint regarding Frisbees being thrown into her backyard, and people are jumping the complainant's fence to retrieve them. Mr. Andrew Dunn stated people broke into the electric box in the parking lot at Willow Fork Park and disabled the locks. He stated Director Poulter has approved upgrading the boxes to make them harder to break. Mr. Andrew Dunn stated he spoke with the Sheriff's Department regarding the increase in motor break ins. He stated these cannot prosecuted unless the perpetrators faces are caught on camera. Director Poulter reviewed a proposal to install another pole for \$21,000 with lights and additional cameras. In response to a question from Mr. Thompson regarding persons breaking the gate arm at the entrance to the park, Mr. Andrew Dunn stated a gate that locks could be installed. Director Poulter then moved to approve quote for the additional pole, cameras, and lights. Director Nady seconded the motion, which carried unanimously.