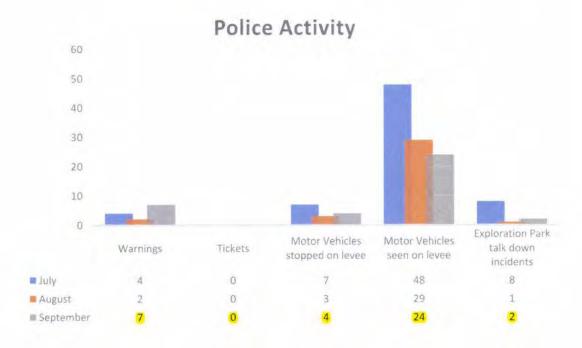

# SECURITY REPORT

Ms. Reeves reported on security matters for the parks, trails, and drainage facilities. She also discussed crime in the area. Ms. Reeves stated she received a complaint regarding Frisbees being thrown into her backyard, and people are jumping the complainant's fence to retrieve them. Mr. Andrew Dunn stated people broke into the electric box in the parking lot at Willow Fork Park and disabled the locks. He stated Director Poulter has approved upgrading the boxes to make them harder to break. Mr. Andrew Dunn stated he spoke with the Sheriff's Department regarding the increase in motor break ins. He stated these cannot prosecuted unless the perpetrators faces are caught on camera. Director Poulter reviewed a proposal to install another pole for \$21,000 with lights and additional cameras. In response to a question from Mr. Thompson regarding persons breaking the gate arm at the entrance to the park, Mr. Andrew Dunn stated a gate that locks could be installed. Director Poulter then moved to approve quote for the additional pole, cameras, and lights. Director Nady seconded the motion, which carried unanimously.