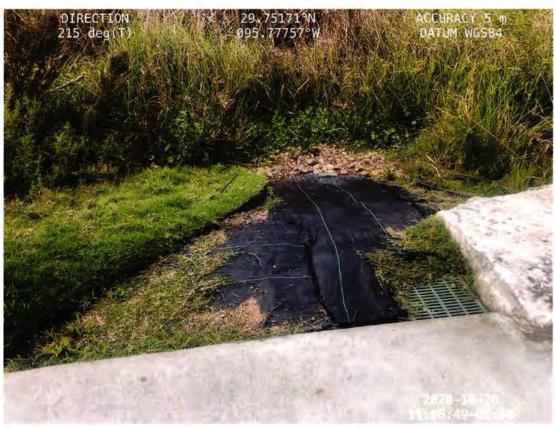

Mr. Schroeder stated one of the fountains is not working properly, and he has contacted a company to come inspect and make a recommendation.

Mr. Schroeder reviewed a proposal to install a concrete flume to capture sheet flow and convey to the lake.

Mr. Schroeder reviewed pictures of the last 8200 feet of the diversion channel being desilted.

Mr. Schroeder updated Champion's budget from \$425 to \$730 to include the cleaning crews for the new bathrooms at Exploration Park.