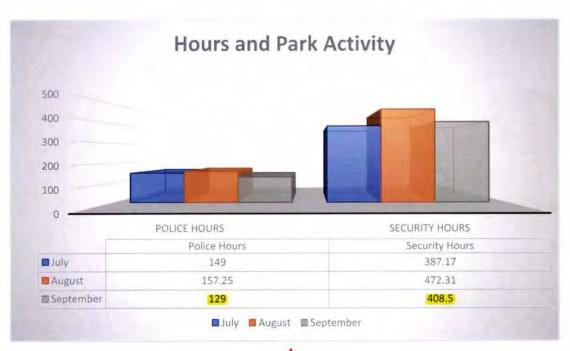

# SECURITY REPORT

Ms. Reeves reported on security matters for the parks, trails, and drainage facilities. She also discussed crime in the area. Ms. Reeves stated she received a complaint regarding Frisbees being thrown into her backyard, and people are jumping the complainant's fence to retrieve them. Mr. Andrew Dunn stated people broke into the electric box in the parking lot at Willow Fork Park and disabled the locks. He stated Director Poulter has approved upgrading the boxes to make them harder to break. Mr. Andrew Dunn stated he spoke with the Sheriff's Department regarding the increase in motor break ins. He stated these cannot prosecuted unless the perpetrators faces are caught on camera. Director Poulter reviewed a proposal to install another pole for \$21,000 with lights and additional cameras. In response to a question from Mr. Thompson regarding persons breaking the gate arm at the entrance to the park, Mr. Andrew Dunn stated a gate that locks could be installed. Director Poulter then moved to approve quote for the additional pole, cameras, and lights. Director Nady seconded the motion, which carried unanimously.