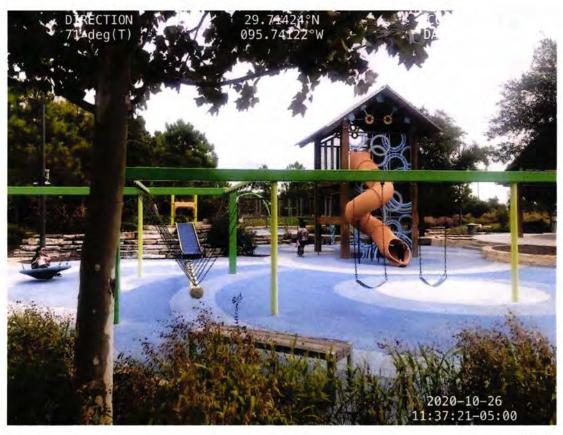

# CHAMPIONS MAINTENANCE REPORT

Mr. Schroeder reviewed the maintenance report for parks, a copy of which is attached, and updated the Board regarding the status of facilities and ongoing maintenance and repairs.

Mr. Schroeder stated one of the fountains is not working properly, and he has contacted a company to come inspect and make a recommendation.

Mr. Schroeder reviewed a proposal to install a concrete flume to capture sheet flow and convey to the lake.