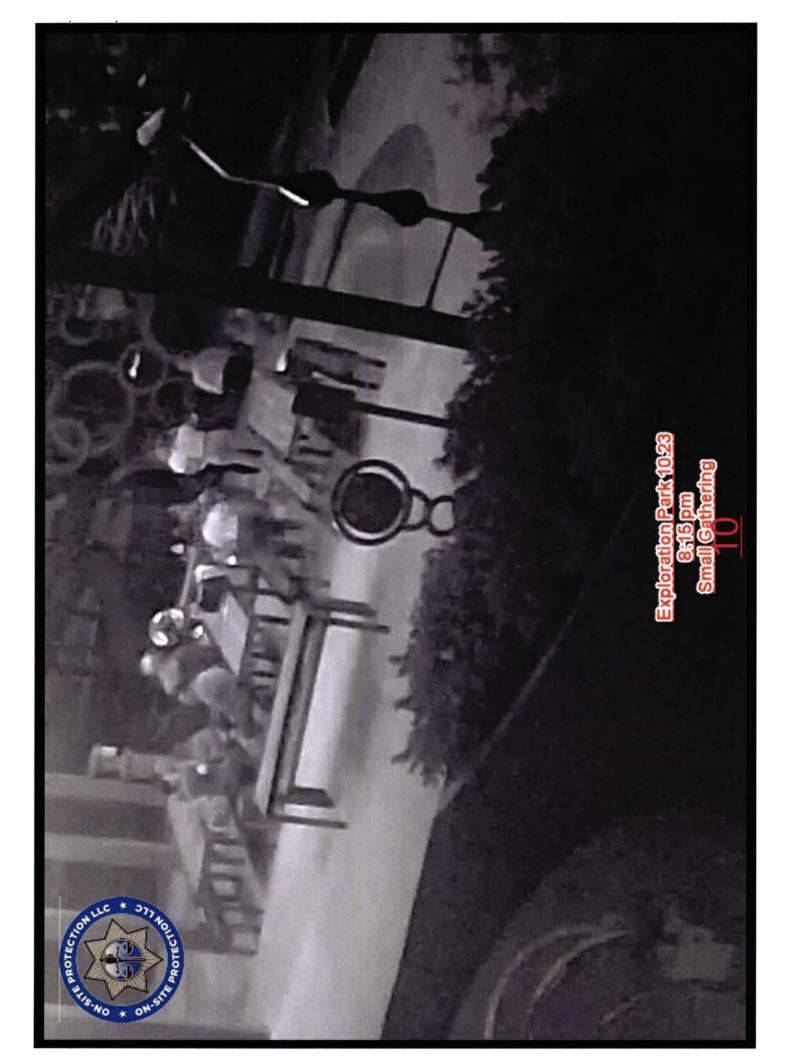

# SECURITY REPORT

Ms. Reeves reported on security matters for the parks, trails, and drainage facilities. She also discussed crime in the area. Ms. Reeves stated she received a complaint regarding Frisbees being thrown into her backyard, and people are jumping the complainant's fence to retrieve them. Mr. Andrew Dunn stated people broke into the electric box in the parking lot at Willow Fork Park and disabled the locks. He stated Director Poulter has approved upgrading the boxes to make them harder to break. Mr. Andrew Dunn stated he spoke with the Sheriff's Department regarding the increase in motor break ins. He stated these cannot prosecuted unless the perpetrators faces are caught on camera. Director Poulter reviewed a proposal to install another pole for \$21,000 with lights and additional cameras. In response to a question from Mr. Thompson regarding persons breaking the gate arm at the entrance to the park, Mr. Andrew Dunn stated a gate that locks could be installed. Director Poulter then moved to approve quote for the additional pole, cameras, and lights. Director Nady seconded the motion, which carried unanimously.