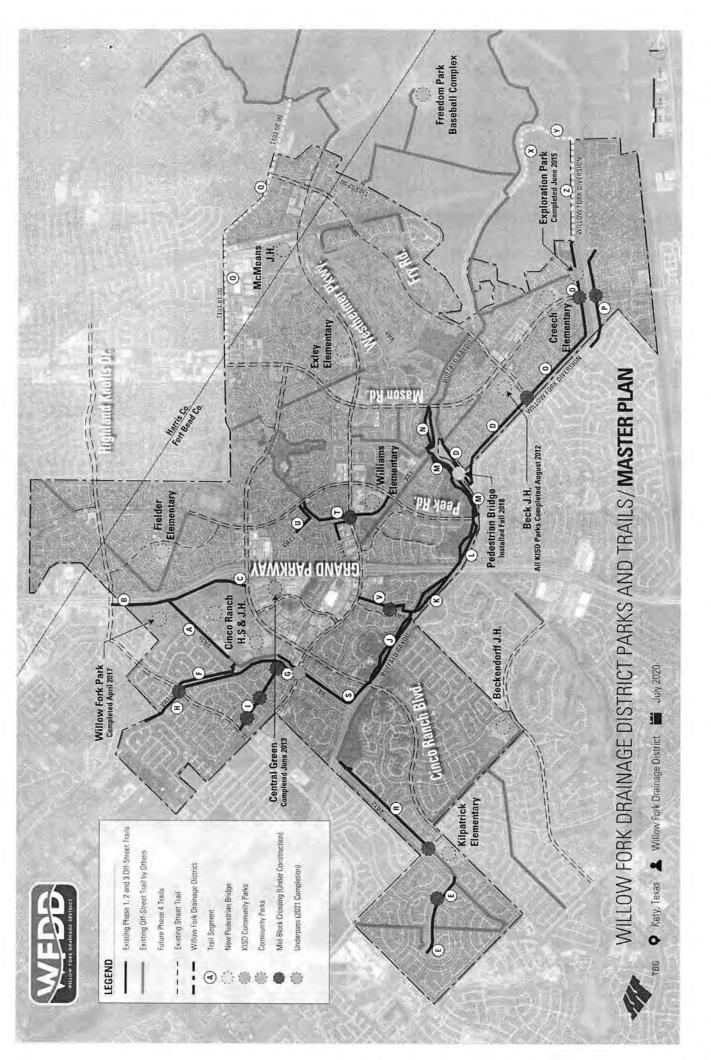

# LANDSCAPE ARCHITECT REPORT

Mr. Klein reviewed the landscape architect report, a copy of which is attached. He stated a map of the trails is included in the report.

Mr. Klein updated the Board regarding the Central Green Shade Structure and stated plans and construction contracts are being reviewed. He stated a preconstruction meeting is being scheduled.

Mr. Klein updated the Board regarding the trail signage and wayfinding and stated several of the signs have been corrected and replaced.

Mr. Klein updated the Board regarding the Exploration Park Bathroom project and stated no action was necessary. He recommended approval of Pay Estimates 4, 5, and 6.

Mr. Klein updated the Board regarding Trails Package 1 and reviewed and recommended approval of the final pay estimate in the amount of \$129,936.40

Mr. Klein updated the Board regarding Trails Package 2 and stated no action was necessary. He stated punch list items are being completed.

Mr. Klein updated the Board regarding Trails Package 3 and recommended approval of Pay Estimate No. 14 in the amount of \$8,654.50, payable to MoBill Contractors.

Mr. Thompson stated ABHR has been coordinating with TBG to acquire the easements for the T-103 trail in Trails Package 4, specifically a portion on homeowner association property. Director Duncan stated the parks committee supports the homeowner association to proceed with that portion of the trail, but did not feel comfortable recommending the portion to the Board of Directors.