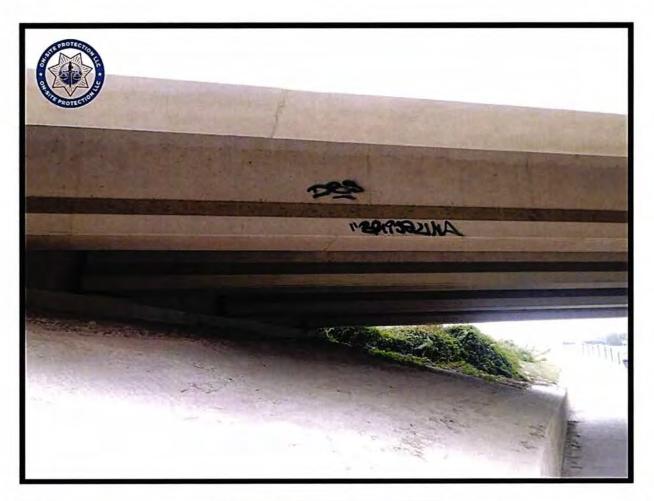

Drove towards Freedom Park without incident. The soccer fields and one ball field were in use. The concession stands were secure. No other activity was observed.

During my tour I observed the trails to be in good condition. I observed some new graffiti under the Cinco Ranch and 99 bridge [see attachment]. There were small showers in the area that may have kept the foot traffic to a minimum.