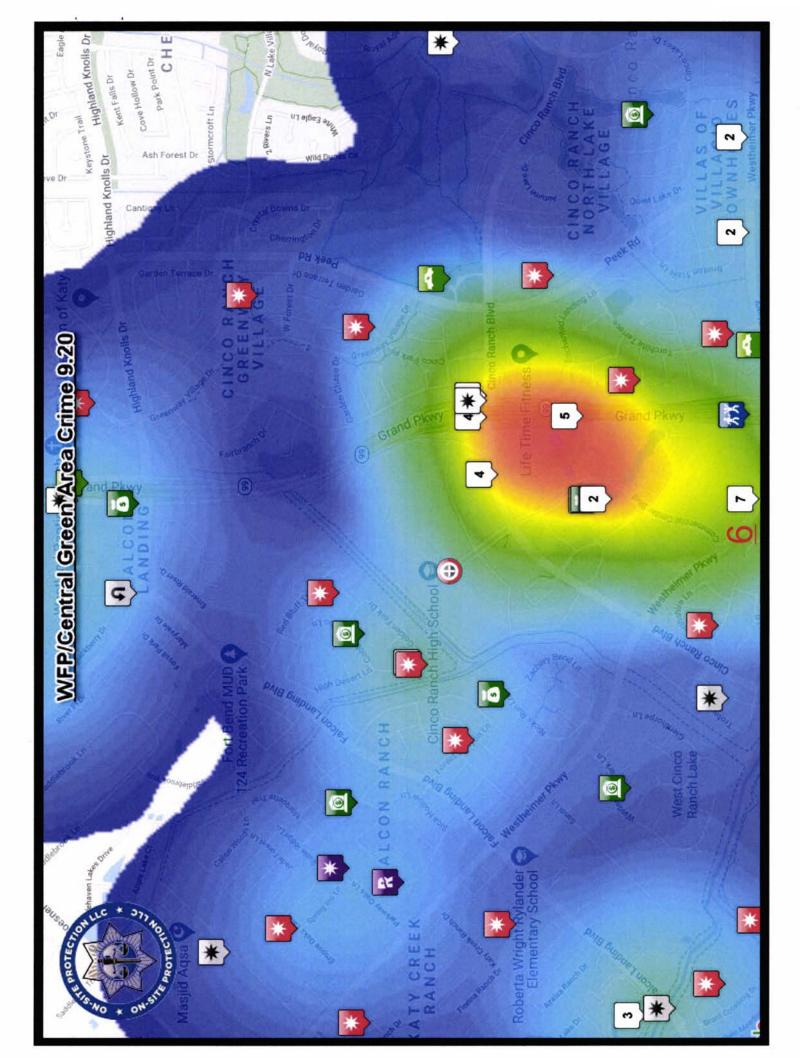

# SECURITY REPORT

Ms. Reeves reported on security matters for the parks, trails, and drainage facilities. She also discussed crime in the area. Ms. Reeves stated she received a complaint regarding Frisbees being thrown into her backyard, and people are jumping the complainant's fence to retrieve them. Mr. Andrew Dunn stated people broke into the electric box in the parking lot at Willow Fork Park and disabled the locks. He stated Director Poulter has approved upgrading the boxes to make them harder to break. Mr. Andrew Dunn stated he spoke with the Sheriff's Department regarding the increase in motor break ins. He stated these cannot prosecuted unless the perpetrators faces are caught on camera. Director Poulter reviewed a proposal to install another pole for \$21,000 with lights and additional cameras. In response to a question from Mr. Thompson regarding persons breaking the gate arm at the entrance to the park, Mr. Andrew Dunn stated a gate that locks could be installed. Director Poulter then moved to approve quote for the additional pole, cameras, and lights. Director Nady seconded the motion, which carried unanimously.