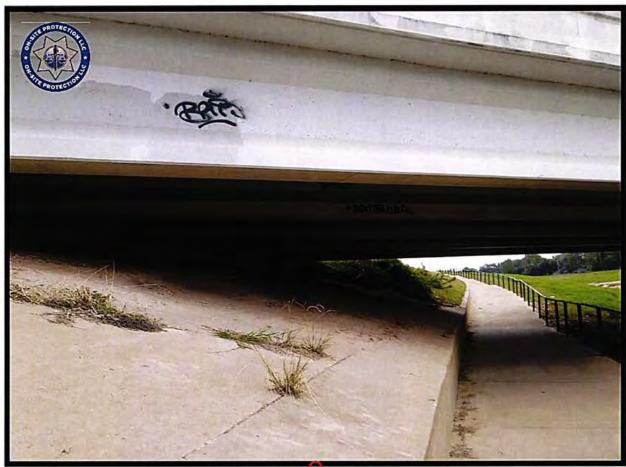

Drove towards Freedom Park without incident. The soccer fields and one ball field were in use. The concession stands were secure. No other activity was observed.

During my tour I observed the trails to be in good condition. I observed some new graffiti under the Cinco Ranch and 99 bridge [see attachment]. There were small showers in the area that may have kept the foot traffic to a minimum.