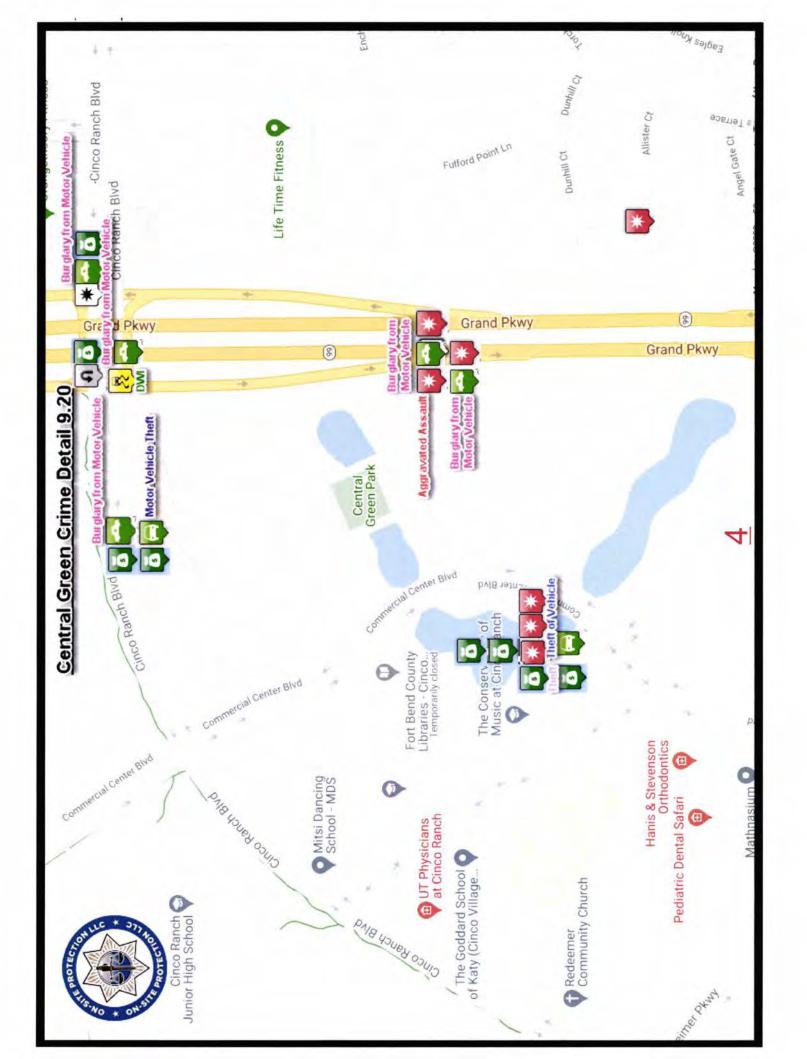

# SECURITY REPORT

Ms. Reeves reported on security matters for the parks, trails, and drainage facilities. She also discussed crime in the area. Ms. Reeves stated she received a complaint regarding Frisbees being thrown into her backyard, and people are jumping the complainant's fence to retrieve them. Mr. Andrew Dunn stated people broke into the electric box in the parking lot at Willow Fork Park and disabled the locks. He stated Director Poulter has approved upgrading the boxes to make them harder to break. Mr. Andrew Dunn stated he spoke with the Sheriff's Department regarding the increase in motor break ins. He stated these cannot prosecuted unless the perpetrators faces are caught on camera. Director Poulter reviewed a proposal to install another pole for \$21,000 with lights and additional cameras. In response to a question from Mr. Thompson regarding persons breaking the gate arm at the entrance to the park, Mr. Andrew Dunn stated a gate that locks could be installed. Director Poulter then moved to approve quote for the additional pole, cameras, and lights. Director Nady seconded the motion, which carried unanimously.