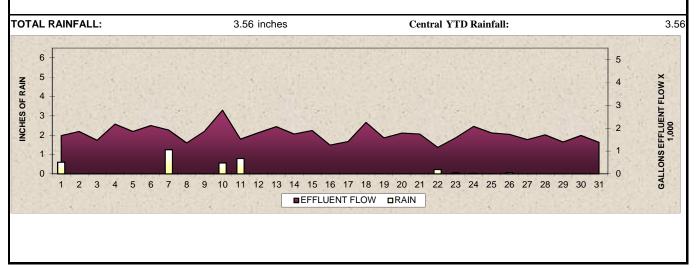

i max excursion



| CENTRAL WASTEWATER TREATMENT PLANT |           | TCEQ #:  | WQ0013558-001 |
|------------------------------------|-----------|----------|---------------|
|                                    | PERMITTED | REPORTED | EXCURSION     |
| AVERAGE PERMITTED FLOW             | 3.3 MGD   | 1.370    | NO            |
| AVERAGE PERMITTED CBOD             | 10 mg/L   | 2.220    | NO            |
| AVERAGE E.coli                     | 63        | 1.130    | NO            |
| AVERAGE PERMITTED TSS              | 15 mg/L   | 1.080    | NO            |
| MAXIMUM PERMITTED pH               | 9         | 7.730    | NO            |
| MINIMUM PERMITTED pH               | 6         | 7.510    | NO            |
| AVERAGE AMMONIA AS N mg/L          | 2 mg/L    | 0.080    | NO            |



### Willow Fork Drainage District

pg 2 cont'd

| FORT BEND COUNTY MUD 124 - OPERATED | BYMDS     |          |           |
|-------------------------------------|-----------|----------|-----------|
|                                     | PERMITTED | REPORTED | EXCURSION |
| AVERAGE PERMITTED FLOW              | 0.300 MGD | 0.171    | NO        |
| AVERAGE PERMITTED CBOD              | 10 mg/L   | 4.23     | NO        |
| AVERAGE E.coli                      | 63        | 2.00     | NO        |
| AVERAGE PERMITTED TSS               | 15 mg/L   | 9.34     | NO        |
| MAXIMUM PERMITTED pH                | 9         | 7.30     | NO        |
| MINIMUM PERMITTED pH                | 6         | 6.90     | NO        |
| AVERAGE AMMONIA AS N mg/L           | 2 mg/L    | 0.15     | NO        |