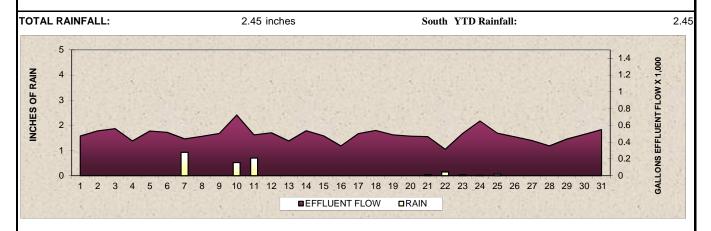

| SOUTH WASTEWATER TREATMENT PLANT |           | TCEQ #:  | WQ0013172-002 |
|----------------------------------|-----------|----------|---------------|
|                                  | PERMITTED | REPORTED | EXCURSION     |
| AVERAGE PERMITTED FLOW           | 0.91 MGD  | 0.487    | NO            |
| AVERAGE PERMITTED CBOD           | 10 mg/L   | 2.380    | NO            |
| AVERAGE E.coli                   | 63        | 2.850    | Yes           |
| AVERAGE PERMITTED TSS            | 15 mg/L   | 2.600    | NO            |
| MAXIMUM PERMITTED pH             | 9         | 7.630    | NO            |
| MINIMUM PERMITTED pH             | 6         | 7.470    | NO            |
| AVERAGE AMMONIA (AS N)           | 3 mg/L    | 0.626    | NO            |

COMMENTS - Daily E.Coli max excursion



| CENTRAL WASTEWATER TREATMENT PLANT |           | TCEQ #:  | WQ0013558-001 |
|------------------------------------|-----------|----------|---------------|
|                                    | PERMITTED | REPORTED | EXCURSION     |
| AVERAGE PERMITTED FLOW             | 3.3 MGD   | 1.370    | NO            |
| AVERAGE PERMITTED CBOD             | 10 mg/L   | 2.220    | NO            |
| AVERAGE E.coli                     | 63        | 1.130    | NO            |
| AVERAGE PERMITTED TSS              | 15 mg/L   | 1.080    | NO            |
| MAXIMUM PERMITTED pH               | 9         | 7.730    | NO            |
| MINIMUM PERMITTED pH               | 6         | 7.510    | NO            |
| AVERAGE AMMONIA AS N mg/L          | 2 mg/L    | 0.080    | NO            |



### Willow Fork