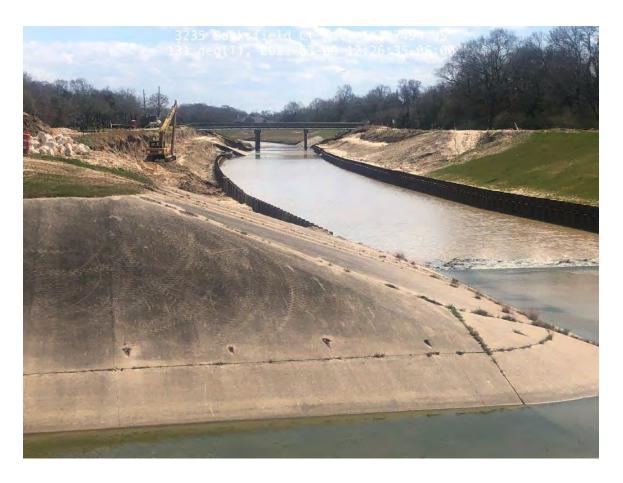

Mr. Kalkomey reported the status of Diversion Channel repairs and requested approval of LJA Task Order No. 11 in the amount of \$15,000 to complete an as-built survey and document the current condition of the entire Diversion Channel to document its post Harvey condition to create a benchmark condition that will be used for any future Federal Emergency Management Agency (FEMA) Public Assistance (PA) Grants from future natural disasters.