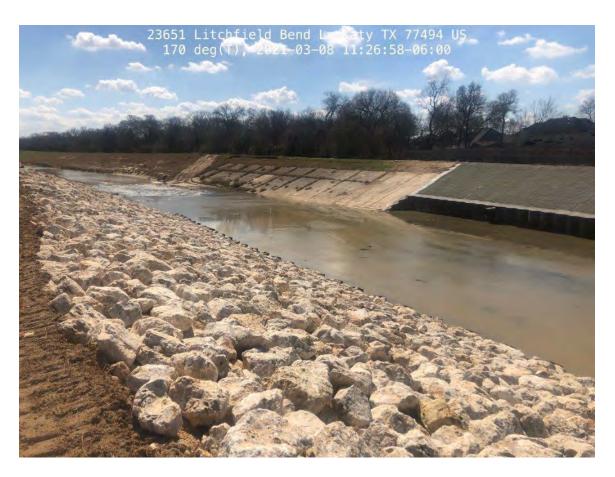

#### OPERATOR'S REPORT, INCLUDING AUTHORIZING DITCH MAINTENANCE,

Mr. Schroeder reviewed the operator's report, a copy of which is attached, reviewed the status of the ditches and channels, as well as certain trails.

Mr. Kalkomey reported the status of Diversion Channel repairs and requested approval of LJA Task Order No. 11 in the amount of \$15,000 to complete an as-built survey and document the current condition of the entire Diversion Channel to document its post Harvey condition to create a benchmark condition that will be used for any future Federal Emergency Management Agency (FEMA) Public Assistance (PA) Grants from future natural disasters.