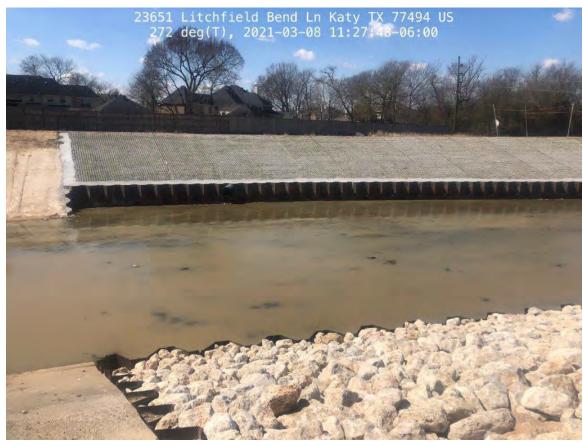

#### OPERATOR'S REPORT, INCLUDING AUTHORIZING DITCH MAINTENANCE,

Mr. Schroeder reviewed the operator's report, a copy of which is attached, reviewed the status of the ditches and channels, as well as certain trails.

Mr. Kalkomey reported the status of Diversion Channel repairs and requested approval of LJA Task Order No. 11 in the amount of \$15,000 to complete an as-built survey and document the current condition of the entire Diversion Channel to document its post Harvey condition to create a benchmark condition that will be used for any future Federal Emergency Management Agency (FEMA) Public Assistance (PA) Grants from future natural disasters.