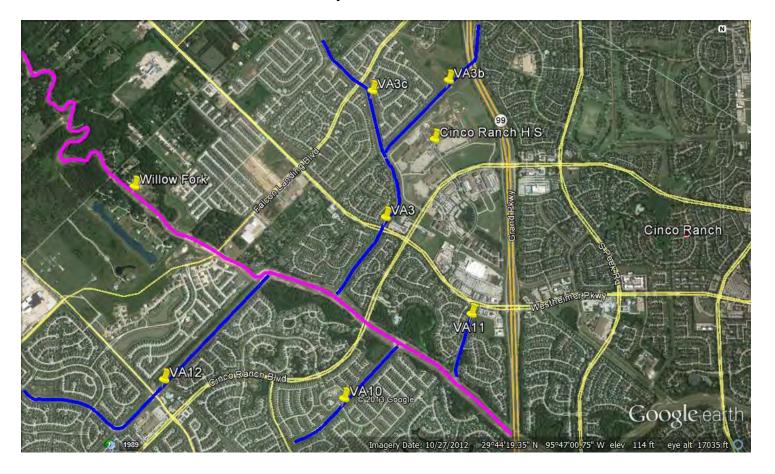

#### MAINTENANCE OF STORM SEWER LINES

Mr. Brandenburg reviewed the storm sewer maintenance report, a copy of which is attached, and updated the Board regarding schedules to begin previously approved manhole and inlet repairs in Cinco Municipal Utility District No. 1.