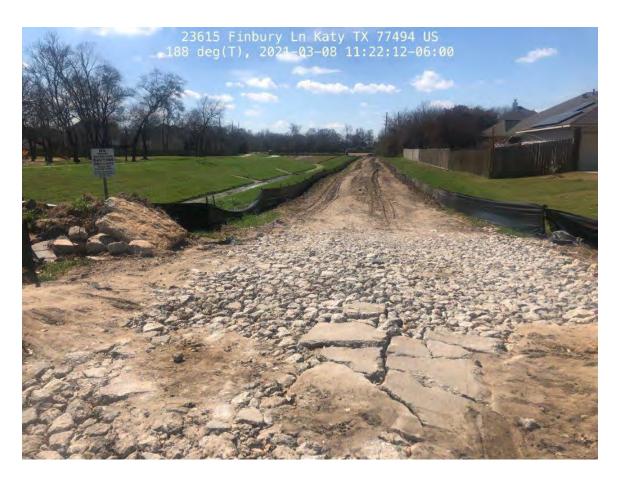

#### OPERATOR'S REPORT, INCLUDING AUTHORIZING DITCH MAINTENANCE,

Mr. Schroeder reviewed the operator's report, a copy of which is attached, reviewed the status of the ditches and channels, as well as certain trails.

Mr. Kalkomey reported the status of Diversion Channel repairs and requested approval of LJA Task Order No. 11 in the amount of \$15,000 to complete an as-built survey and document the current condition of the entire Diversion Channel to document its post Harvey condition to create a benchmark condition that will be used for any future Federal Emergency Management Agency (FEMA) Public Assistance (PA) Grants from future natural disasters.