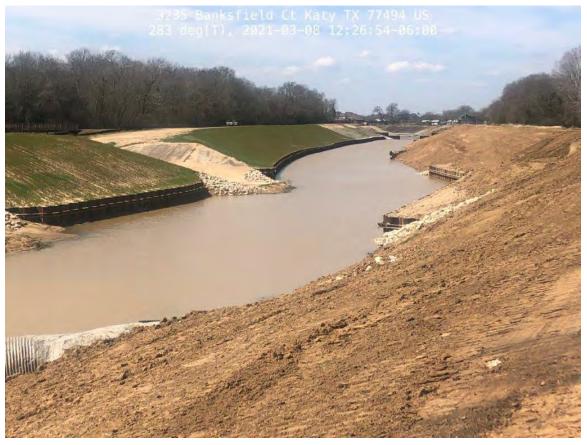

Mr. Kalkomey reported the status of Diversion Channel repairs and requested approval of LJA Task Order No. 11 in the amount of \$15,000 to complete an as-built survey and document the current condition of the entire Diversion Channel to document its post Harvey condition to create a benchmark condition that will be used for any future Federal Emergency Management Agency (FEMA) Public Assistance (PA) Grants from future natural disasters.