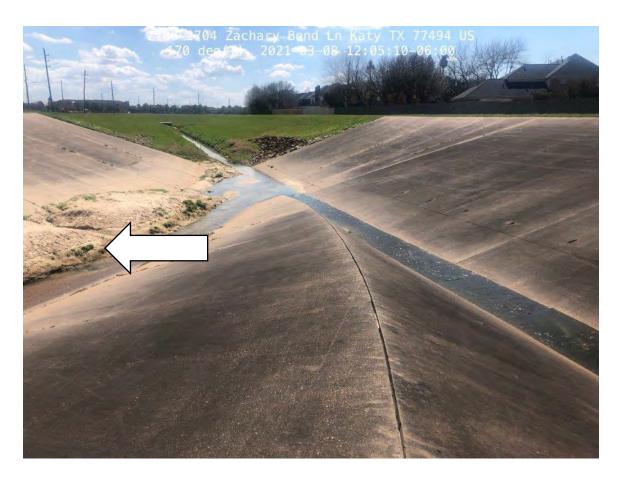

#### OPERATOR'S REPORT, INCLUDING AUTHORIZING DITCH MAINTENANCE,

Mr. Schroeder reviewed the operator's report, a copy of which is attached, reviewed the status of the ditches and channels, as well as certain trails.