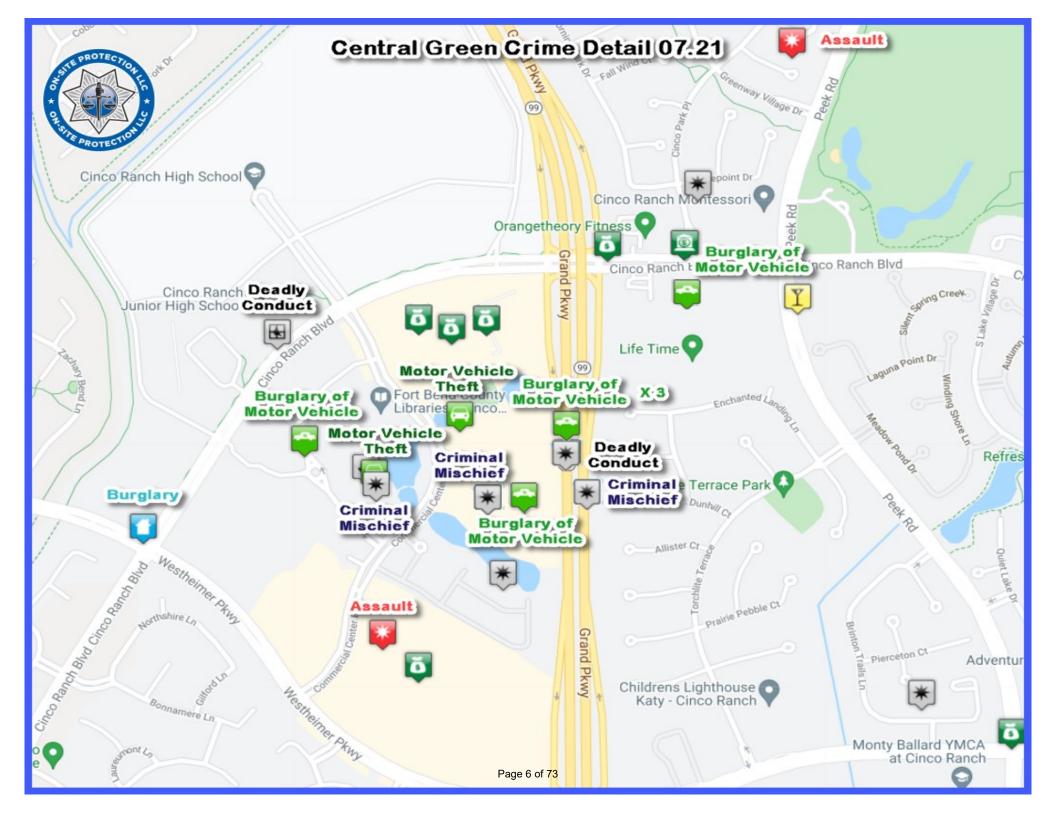

| All Other - Criminal        |











Page 9 of 73

## OFFICER COMMENTS JULY 19 – AUGUST 15

#### Aramis Gonzales;

On July 19, 2021, I rode the levee and had incidents only with workers on the levee. I first rode to Willow Fork Park where I sat near the front of the parking lot. I further rode and checked the park area perimeter while there. I noted four cars in the parking lot. I then rode into Freedom Park in the George Bush Park on the water control levee district. I checked the baseball fields, parking lots and concession stand. No vehicles noted in the parking lot.

I then rode and sat by Roger and Ellen Beck Junior High for a while near the levee trail.

I then rode and sat for a while near the overpass on Westheimer Parkway due to reports of criminal mischief under the bridge area. No incidents to report on thi