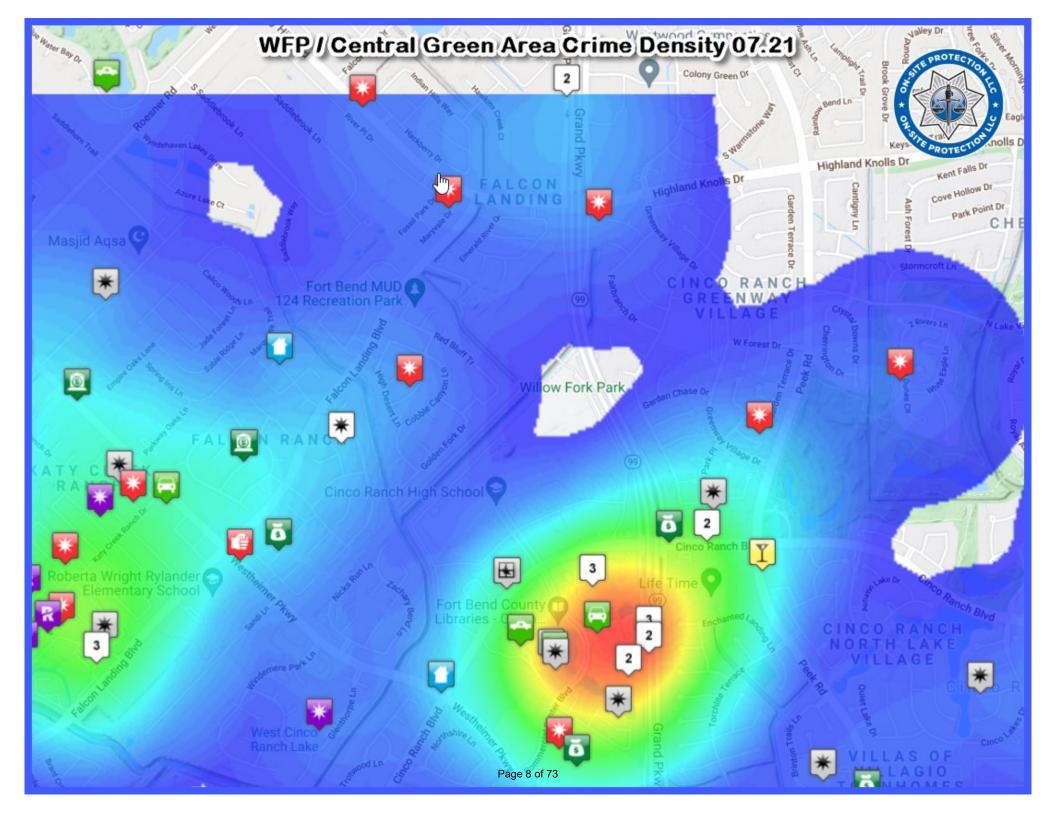

| M                                                                                                                                                                                                                                                                                                                                                                                                                                                                                                                                                                                                                                                                                                                                                                                                                                                                                                                                                                                                                                                                                                                                                                                                                                                                                                                                                                                                                                                                                                                                                                 | Homicide                    |
|-------------------------------------------------------------------------------------------------------------------------------------------------------------------------------------------------------------------------------------------------------------------------------------------------------------------------------------------------------------------------------------------------------------------------------------------------------------------------------------------------------------------------------------------------------------------------------------------------------------------------------------------------------------------------------------------------------------------------------------------------------------------------------------------------------------------------------------------------------------------------------------------------------------------------------------------------------------------------------------------------------------------------------------------------------------------------------------------------------------------------------------------------------------------------------------------------------------------------------------------------------------------------------------------------------------------------------------------------------------------------------------------------------------------------------------------------------------------------------------------------------------------------------------------------------------------|-----------------------------|
|                                                                                                                                                                                                                                                                                                                                                                                                                                                                                                                                                                                                                                                                                                                                                                                                                                                                                                                                                                                                                                                                                                                                                                                                                                                                                                                                                                                                                                                                                                                                                                   | Attempted Homicide          |
| <b>I</b>                                                                                                                                                                                                                                                                                                                                                                                                                                                                                                                                                                                                                                                                                                                                                                                                                                                                                                                                                                                                                                                                                                                                                                                                                                                                                                                                                                                                                                                                                                                                                          | Death Investigation         |
| 2                                                                                                                                                                                                                                                                                                                                                                                                                                                                                                                                                                                                                                                                                                                                                                                                                                                                                                                                                                                                                                                                                                                                                                                                                                                                                                                                                                                                                                                                                                                                                                 | Sexual Assault              |
|                                                                                                                                                                                                                                                                                                                                                                                                                                                                                                                                                                                                                                                                                                                                                                                                                                                                                                                                                                                                                                                                                                                                                                                                                                                                                                                                                                                                                                                                                                                                                                   | Sexual Offense - Other      |
| 💌 🕅                                                                                                                                                                                                                                                                                                                                                                                                                                                                                                                                                                                                                                                                                                                                                                                                                                                                                                                                                                                                                                                                                                                                                                                                                                                                                                                                                                                                                                                                                                                                                               | Robbery - Commercial        |
| 🗹 📩                                                                                                                                                                                                                                                                                                                                                                                                                                                                                                                                                                                                                                                                                                                                                                                                                                                                                                                                                                                                                                                                                                                                                                                                                                                                                                                                                                                                                                                                                                                                                               | Robbery - Individual        |
| 🗹 🚺                                                                                                                                                                                                                                                                                                                                                                                                                                                                                                                                                                                                                                                                                                                                                                                                                                                                                                                                                                                                                                                                                                                                                                                                                                                                                                                                                                                                                                                                                                                                                               | Aggravated Assault          |
| 🗹 🚺                                                                                                                                                                                                                                                                                                                                                                                                                                                                                                                                                                                                                                                                                                                                                                                                                                                                                                                                                                                                                                                                                                                                                                                                                                                                                                                                                                                                                                                                                                                                                               | Assault - Other             |
| <b>e</b>                                                                                                                                                                                                                                                                                                                                                                                                                                                                                                                                                                                                                                                                                                                                                                                                                                                                                                                                                                                                                                                                                                                                                                                                                                                                                                                                                                                                                                                                                                                                                          | Burglary - Commercial       |
| 🗹 🚺                                                                                                                                                                                                                                                                                                                                                                                                                                                                                                                                                                                                                                                                                                                                                                                                                                                                                                                                                                                                                                                                                                                                                                                                                                                                                                                                                                                                                                                                                                                                                               | Burglary - Residential      |
| 2 🛅                                                                                                                                                                                                                                                                                                                                                                                                                                                                                                                                                                                                                                                                                                                                                                                                                                                                                                                                                                                                                                                                                                                                                                                                                                                                                                                                                                                                                                                                                                                                                               | Theft                       |
|                                                                                                                                                                                                                                                                                                                                                                                                                                                                                                                                                                                                                                                                                                                                                                                                                                                                                                                                                                                                                                                                                                                                                                                                                                                                                                                                                                                                                                                                                                                                                                   | Fraud                       |
| 🗹 🛒                                                                                                                                                                                                                                                                                                                                                                                                                                                                                                                                                                                                                                                                                                                                                                                                                                                                                                                                                                                                                                                                                                                                                                                                                                                                                                                                                                                                                                                                                                                                                               | Shoplifting                 |
| e 💽                                                                                                                                                                                                                                                                                                                                                                                                                                                                                                                                                                                                                                                                                                                                                                                                                                                                                                                                                                                                                                                                                                                                                                                                                                                                                                                                                                                                                                                                                                                                                               | Theft - Other               |
| •                                                                                                                                                                                                                                                                                                                                                                                                                                                                                                                                                                                                                                                                                                                                                                                                                                                                                                                                                                                                                                                                                                                                                                                                                                                                                                                                                                                                                                                                                                                                                                 | Motor Vehicle Theft         |
|                                                                                                                                                                                                                                                                                                                                                                                                                                                                                                                                                                                                                                                                                                                                                                                                                                                                                                                                                                                                                                                                                                                                                                                                                                                                                                                                                                                                                                                                                                                                                                   | Burglary from Motor Vehicle |
| 🕑 🚺                                                                                                                                                                                                                                                                                                                                                                                                                                                                                                                                                                                                                                                                                                                                                                                                                                                                                                                                                                                                                                                                                                                                                                                                                                                                                                                                                                                                                                                                                                                                                               | Arson                       |
| 2                                                                                                                                                                                                                                                                                                                                                                                                                                                                                                                                                                                                                                                                                                                                                                                                                                                                                                                                                                                                                                                                                                                                                                                                                                                                                                                                                                                                                                                                                                                                                                 | DUI                         |
| 🖌 Y                                                                                                                                                                                                                                                                                                                                                                                                                                                                                                                                                                                                                                                                                                                                                                                                                                                                                                                                                                                                                                                                                                                                                                                                                                                                                                                                                                                                                                                                                                                                                               | Alcohol Violation           |
|                                                                                                                                                                                                                                                                                                                                                                                                                                                                                                                                                                                                                                                                                                                                                                                                                                                                                                                                                                                                                                                                                                                                                                                                                                                                                                                                                                                                                                                                                                                                                                   | Drugs / Narcotics Violation |
|                                                                                                                                                                                                                                                                                                                                                                                                                                                                                                                                                                                                                                                                                                                                                                                                                                                                                                                                                                                                                                                                                                                                                                                                                                                                                                                                                                                                                                                                                                                                                                   | Disorderly Conduct          |
| <ul> <li>•</li> <li>•</li></ul> | Traffic Incident            |
|                                                                                                                                                                                                                                                                                                                                                                                                                                                                                                                                                                                                                                                                                                                                                                                                                                                                                                                                                                                                                                                                                                                                                                                                                                                                                                                                                                                                                                                                                                                                                                   | Vandalism                   |
| •                                                                                                                                                                                                                                                                                                                                                                                                                                                                                                                                                                                                                                                                                                                                                                                                                                                                                                                                                                                                                                                                                                                                                                                                                                                                                                                                                                                                                                                                                                                                                                 | Weapons Violation           |
|                                                                                                                                                                                                                                                                                                                                                                                                                                                                                                                                                                                                                                                                                                                                                                                                                                                                                                                                                                                                                                                                                                                                                                                                                                                                                                                                                                                                                                                                                                                                                                   | All Other - Non-Criminal    |
| *                                                                                                                                                                                                                                                                                                                                                                                                                                                                                                                                                                                                                                                                                                                                                                                                                                                                                                                                                                                                                                                                                                                                                                                                                                                                                                                                                                                                                                                                                                                                                                 | All Other - Criminal        |

Page 9 of 73