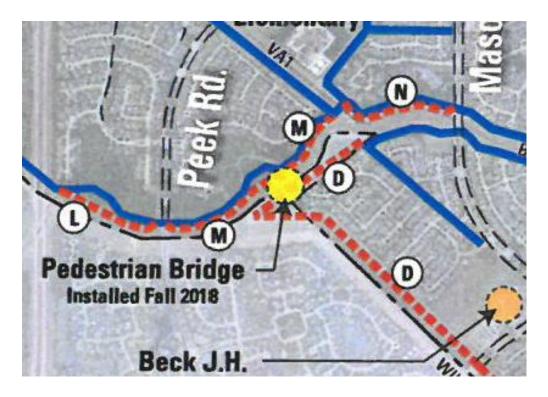

#### Tanner Eddleblute;

On June 20, 2021, I started riding the Willow Fork Levee at Kilpatrick Elementary School, before I left that area of the levee I rode to Wellington Grove Park and checked on the park. From there I rode the levee to Willow Fork Park where I counted about 18 vehicles in the parking lot. From 3:35 pm till 4:00 pm I sat in the parking lot of Willow Fork Park and while I was there I saw Jorge with on-site security making rounds. I then rode the levee to The Bowl where I crossed over the pedestrian bridge and rode the section of the levee which runs by Beck Junior High School. I rode that section of the levee till I ended up at Exploration Park where I counted about 10 vehicles in the parking lot. From about 5:05 pm till 5:25 pm I sat In The parking lot of Exploration Park. I then doubled back to S Mason Rd where I rode the levee on the opposite side of Exploration Park. I rode that section of the levee from S. Mason Rd to the tractor bridge and while I was there I did not see any new tracks where someone had rode an atv. I then rode the levee from the tractor bridge to behind Freedom Park. After that I rode the section of the levee which runs by Kelliwood subdivision and the Willow Fork Country Club and back to The Bowl. I did not see any motorized vehicles on the levee during my shift.

On June 23, 2021, I started riding the Willow Fork Levee at Kilpatrick Elementary School, from there I rode the levee to Willow Fork Park. From about 3:30 pm till 4:00 pm I sat in the parking lot of Willow Fork Park and counted about 10 vehicles in the parking lot. I also saw Jorge with on-site security making rounds in the park on the golf cart. After I left there I rode to The Bowl where I then rode the section of the levee which runs by Willow Fork Country Club and Kelliwood subdivision. I rode that section of the levee all the way to the back side of Freedom Park and to the tractor bridge. I then doubled back to the pedestrian bridge behind Freedom park and crossed the bayou. I then rode the levee down to The Point where I rounded the corner and rode the levee to Exploration Park. While I was at Exploration Park I counted about 12 vehicles in the parking lot. From there I rode the section of the levee which runs by Beck Junior High and back to The Bowl. After that I rode the levee all the way to Wellington Grove Park and checked on the park before I called it a day. I did not see any motorized vehicles on the levee during my shift.

#### Tanner Eddleblute;

On June 26, 2021, I started riding the Willow Fork Levee at Kilpatrick Elementary School, before I left that area of the levee I rode to Wellington Grove Park and checked on the park. I then rode to The Bowl where I crossed over the pedestrian bridge and rode the section of the levee which runs by Beck Junior High School and out to Exploration Park. While at Exploration Park I counted about 2 vehicles in the parking lot. I then doubled back to The Bowl where I then rode the section of the levee which runs by Willow Fork Country Club and Kelliwood subdivision. I rode that section of the levee all the way to behind Freedom Park and to the tractor bridge. As I was headed back to Freedom Park from the tractor bridge I saw I white in color side by side coming at me. I was a little shocked but once it was close enough to see, it was a Harris County Constable Pct 5 Deputy. I stopped and talked to the Deputy for a few minutes and he stated that he rides the Harris County side to assist anyone who needs help or gets lost. After there I rode the levee to Willow Fork Park where I parked and watched the parking lot from about 6:10 pm till 6:40 pm. While I was there I counted about 23 vehicles in the parking lot and I saw Jorge with on-site security making rounds in the park on the golf cart. I did not see any motorized vehicles on the levee during my shift.

On June 30, 2021, I started riding the Willow Fork Levee at Kilpatrick Elementary School, from there I rode the levee to Willow Fork Park where I counted about 7

vehicles in the parking lot. From about 3:30 pm till 4:00 pm I sat in the parking lot and while I was there I did not see anyone from on-site security making rounds in the park. I then rode to The Bowl where I headed north on the levee riding the section which runs by Willow Fork Country Club and Kelliwood subdivision. I rode that section of the levee till I ended up behind Freedom Park and to the Tractor bridge. As I was making my way on the levee to Exploration Park it started to rain so I stopped at Beck Junior High. From 5:30 pm till 6:20 pm And sat under a covered walkway at Beck Junior High until it quit raining. As I was leaving Beck Junior High School I looked towards Exploration Park and it looked like it was still raining so I headed back to The Bowl. I made it as far as The Grand Parkway before I had to stop again because it started raining again on me. I Sat on the walking trail under The Grand Parkway from about 6:30 pm till 6:40 pm. I then rode the levee to Wellington Grove Park and checked on the park. I did not see any motorized vehicles on the levee during my shift.

#### Tanner Eddleblute;

On August 2, 2021, I started riding the Willow Fork Levee at Kilpatrick Elementary School, from there I rode over to Willow Fork Park where I counted about 13 vehicles in the parking lot. From about 4:30 pm till 5:00 pm I watched the parking lot of Willow Fork Park and while I was there I saw Jorge with on-site security making rounds in the park. After that I rode the levee to The Bowl where I crossed over the pedestrian bridge and rode the section of the levee which runs by Beck Junior High School and out to Exploration Park. While I was at Exploration Park I counted about 6 vehicles in the parking lot. I then doubled back to The Bowl where I then rode the section of the levee which runs by Willow Fork Country Club and Kelliwood subdivision. I rode that section all the way to the back side of Freedom Park and out to The Tractor bridge. From about 7:10 pm till 7:40 pm I sat on the levee just North of Gaston Rd. I then rode the levee to Wellington Grove Park and checked on the park. I did not see any motorized vehicles on the levee during my shift.

On August 6, 2021, I started riding the Willow Fork Levee at Kilpatrick Elementary School but I did not make it far because it started to rain on me. From 3:00 pm till about 3:20 pm I sat under Gaston Rd till it stopped raining. After it stopped raining I rode the levee to Wellington Grove Park and checked on the park. I then rode the levee to Willow Fork Park where I counted about 6 vehicles in the parking lot. While I was still in the parking lot of Willow Fork Park it started to rain again. So from about 3:50 pm till 5:30 pm I sat under the pavilion in the park until it stopped raining. After the rain stopped I rode the levee to The Bowl where I crossed over the pedestrian bridge and rode the section of the levee which runs by Beck Junior High School. I rode that section of the levee to Exploration Park where I counted zero vehicles in the parking lot. I then doubled back to The Bowl where I headed north and rode the section of the levee which runs by Willow Fork Country Club and Kelliwood subdivision. I rode that section all the way to behind Freedom Park. Due to it being muddy I did not ride out to The Tractor Bridge. I did not see any motorized vehicles on the levee during my shift.

#### Tanner Eddleblute;

On August 9, 2021 I started riding the Willow Fork Levee at Kilpatrick Elementary School, from there I rode the levee to The Bowl where I crossed over the pedestrian bridge and rode the section of the levee which runs by Beck Junior High School and to Exploration Park. From 3:50 pm till 4:05 I sat in the parking lot of Exploration Park and while I was there I counted about 5 vehicles in the parking lot. After that I doubled back to The Bowl where I headed north on the levee. I rode the section of the levee which runs by Willow Fork Country Club And Kelliwood subdivision and ended up on the backside of Freedom Park. While I was out in the area of Freedom Park I rode the levee to The Tractor Bridge and checked on it. After I left there I rode the levee to Willow Fork Park where I sat in the parking lot from about 6:05 pm till 6:30 pm, And while I was there I counted about 26 vehicles in the parking lot and I saw Jorge with on-site security making rounds in the park on the golf cart. I then rode to Wellington Grove Park and checked on that park. I did not see any motorized vehicles on the levee during my shift.

On August 13, 2021, I started riding the Willow Fork Levee at Kilpatrick Elementary School, From there I rode the levee to Wellington Grove Park and checked on the park. I then rode the levee to Willow Fork Park where from about 3:40 pm till 4:00 pm I sat in the parking lot. While I was there I counted about 8 vehicles in the parking lot and I did not see anyone from on-site security making rounds in the park. After that I rode the levee to The Bowl where from about 4:35 pm till 5:00 pm I parked and watched the walking path. From there I rode the section of the levee which runs by Willow Fork Country Club and Kelliwood subdivision. I rode that section of the levee all the way to the back side of Freedom Park and out to The Tractor Bridge. I then doubled back to