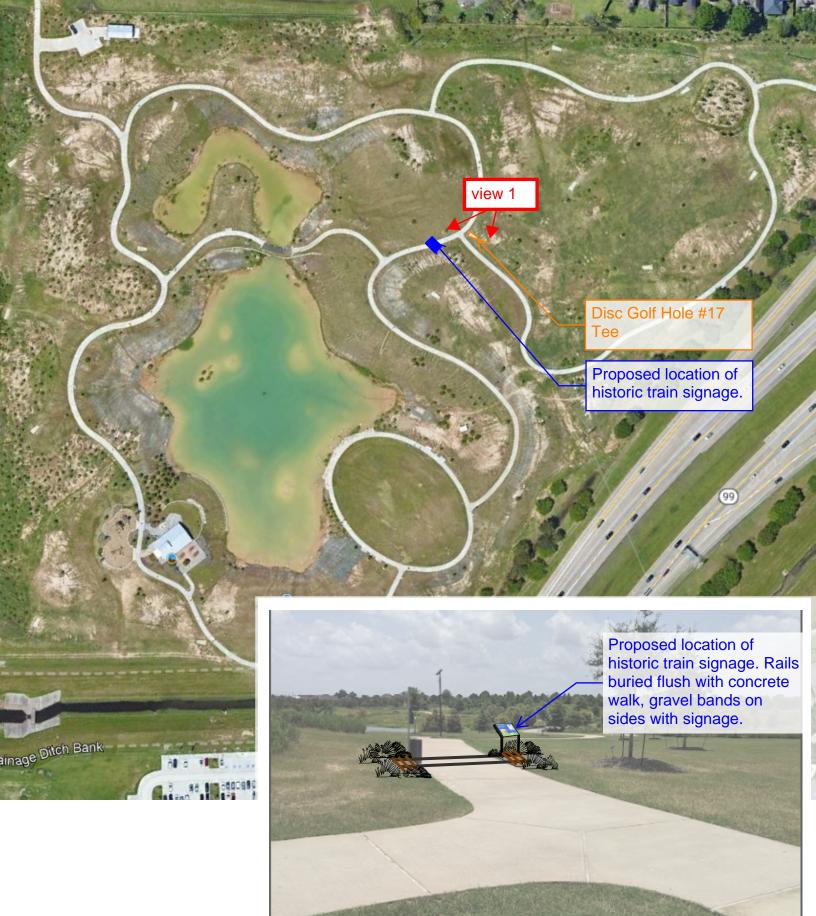

e field review during Labor Day week to locate signage.

#### OTHER ITEMS

**1.** Skate Park – approached by Cinco Ranch Parks and Rec Committee. Parks Committee discussed potential location near Cinco Ranch High School.

a. Champions provided rough cost estimate for maintaining fields - approximately 300K.

#### 2. Solar Lights at Willow Fork Park.

a. Two lights to be at Westemeier Underpass, two to be stored for future Fry Road Underpass

b. 8 lights proposed to be in Willow Fork Park. ABHR sent letter to Katy ISD for the proposed park updates. LJA to coordinate with Division III for the installation of the lights.

#### **BOARD ACTION ITEMS:**

Approval of Central Green Shade Structure #5

 $_{\odot}$  Approval of hourly rate for electrician to be on site for concert on Friday 8/27





Page 52 of 73

View 1



#### Willow Fork Park Proposed Solar Light Location

12 Lights in total: - 8 at the park

- 2 at the Westheimer Underpass

- Store 2 for the future Fry road underpass

Page 53 of 73



#### WILLOW FORK DRAINAGE DISTRICT PARKS MEETING ENGINEERING REPORT August 25, 2021 LJA Job No. 2642-0001P (12.3)

#### Agenda Item No. 10 - Engineering matters

#### a) Interceptor / Outfall Repairs on Va9:

Project Summary Contractor: Canyon Construction Original Contract Amount: \$119,205.00 Current Contract Amount: \$148,305.00 Notice to Proceed: August 2, 2021

Canyon Construction is continuing to work on replacing the various outfalls along Va9. They should be complete within the next 30 days.

| Pay Applications |           |                              |        |
|--------