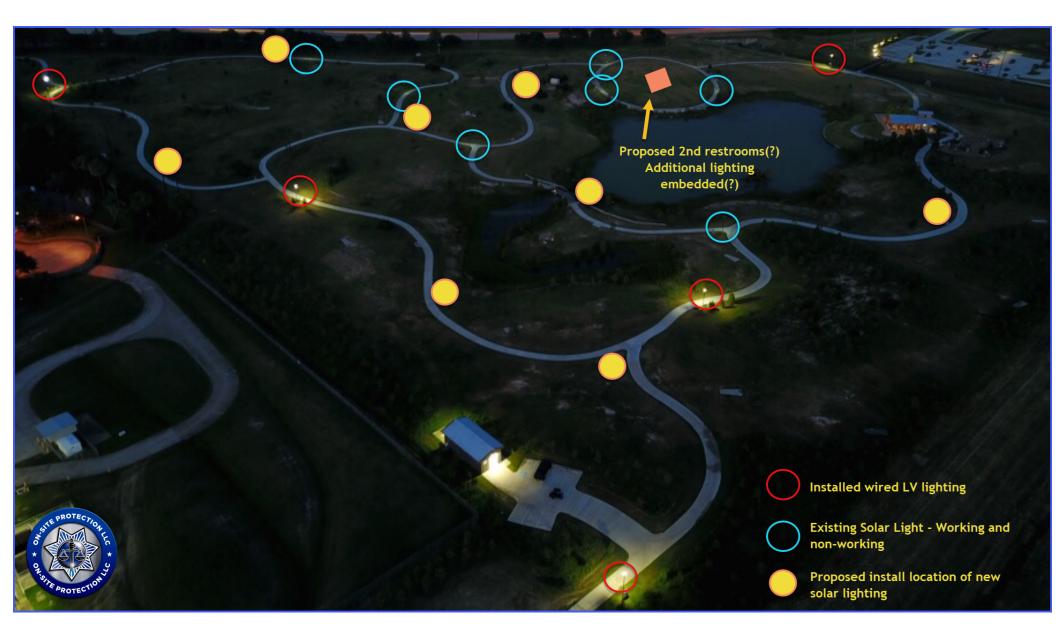

or Day week to locate signage.

#### OTHER ITEMS

**1.** Skate Park – approached by Cinco Ranch Parks and Rec Committee. Parks Committee discussed potential location near Cinco Ranch High School.

a. Champions provided rough cost estimate for maintaining fields - approximately 300K.

#### 2. Solar Lights at Willow Fork Park.

a. Two lights to be at Westemeier Underpass, two to be stored for future Fry Road Underpass

b. 8 lights proposed to be in Willow Fork Park. ABHR sent letter to Katy ISD for the proposed park updates. LJA to coordinate with Division III for the installation of the lights.

#### **BOARD ACTION ITEMS:**

Approval of Central Green Shade Structure #5

 $_{\odot}$  Approval of hourly rate for electrician to be on site for concert on Friday 8/27





Page 52 of 73

View 1



#### Willow Fork Park Proposed Solar Light Location

12 Lights in total: - 8 at the park

- 2 at the Westheimer Underpass

- Store 2 for the future Fry road underpass

Page 53 of 73



#### WILLOW FORK DRAINAGE DISTRICT PARKS MEETING ENGINEERING REPORT August 25, 2021 LJA Job No. 2642-0001P (12.3)

#### Agenda Item No. 10 - Engineering matters

#### a) Interceptor / Outfall Repairs on Va9:

Project Summary Contractor: Canyon Construction Original Contract Amount: \$119,205.00 Current Contract Amount: \$148,305.00 Notice to Proceed: August 2, 2021

Canyon Construction is continuing to work on replacing the various outfalls along Va9. They should be complete within the next 30 days.

| Pay Applications |           |                              |        |
|------------------|-----------|--