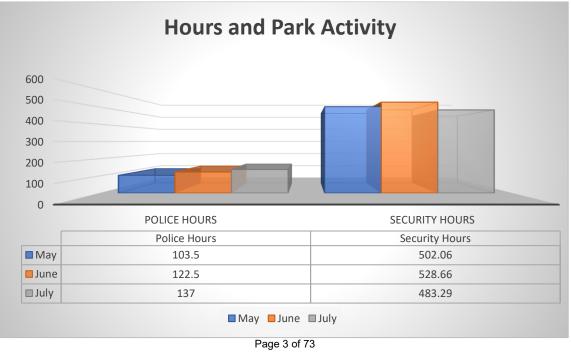

| M                                                                                                                                                                                                                                                                                                                                                                                                                                                                                                                                                                                                                                                                                                                                                                                                                                                                                                                                                                                                                                                                                                                                                                                                                                                                                                                                                                                                                                                                                                                                                                 | Homicide                    |
|-------------------------------------------------------------------------------------------------------------------------------------------------------------------------------------------------------------------------------------------------------------------------------------------------------------------------------------------------------------------------------------------------------------------------------------------------------------------------------------------------------------------------------------------------------------------------------------------------------------------------------------------------------------------------------------------------------------------------------------------------------------------------------------------------------------------------------------------------------------------------------------------------------------------------------------------------------------------------------------------------------------------------------------------------------------------------------------------------------------------------------------------------------------------------------------------------------------------------------------------------------------------------------------------------------------------------------------------------------------------------------------------------------------------------------------------------------------------------------------------------------------------------------------------------------------------|-----------------------------|
|                                                                                                                                                                                                                                                                                                                                                                                                                                                                                                                                                                                                                                                                                                                                                                                                                                                                                                                                                                                                                                                                                                                                                                                                                                                                                                                                                                                                                                                                                                                                                                   | Attempted Homicide          |
| <b>I</b>                                                                                                                                                                                                                                                                                                                                                                                                                                                                                                                                                                                                                                                                                                                                                                                                                                                                                                                                                                                                                                                                                                                                                                                                                                                                                                                                                                                                                                                                                                                                                          | Death Investigation         |
| 2                                                                                                                                                                                                                                                                                                                                                                                                                                                                                                                                                                                                                                                                                                                                                                                                                                                                                                                                                                                                                                                                                                                                                                                                                                                                                                                                                                                                                                                                                                                                                                 | Sexual Assault              |
|                                                                                                                                                                                                                                                                                                                                                                                                                                                                                                                                                                                                                                                                                                                                                                                                                                                                                                                                                                                                                                                                                                                                                                                                                                                                                                                                                                                                                                                                                                                                                                   | Sexual Offense - Other      |
| 💌 🕅                                                                                                                                                                                                                                                                                                                                                                                                                                                                                                                                                                                                                                                                                                                                                                                                                                                                                                                                                                                                                                                                                                                                                                                                                                                                                                                                                                                                                                                                                                                                                               | Robbery - Commercial        |
| 🗹 📩                                                                                                                                                                                                                                                                                                                                                                                                                                                                                                                                                                                                                                                                                                                                                                                                                                                                                                                                                                                                                                                                                                                                                                                                                                                                                                                                                                                                                                                                                                                                                               | Robbery - Individual        |
| 🗹 🚺                                                                                                                                                                                                                                                                                                                                                                                                                                                                                                                                                                                                                                                                                                                                                                                                                                                                                                                                                                                                                                                                                                                                                                                                                                                                                                                                                                                                                                                                                                                                                               | Aggravated Assault          |
| 🗹 🚺                                                                                                                                                                                                                                                                                                                                                                                                                                                                                                                                                                                                                                                                                                                                                                                                                                                                                                                                                                                                                                                                                                                                                                                                                                                                                                                                                                                                                                                                                                                                                               | Assault - Other             |
| <b>e</b>                                                                                                                                                                                                                                                                                                                                                                                                                                                                                                                                                                                                                                                                                                                                                                                                                                                                                                                                                                                                                                                                                                                                                                                                                                                                                                                                                                                                                                                                                                                                                          | Burglary - Commercial       |
| 🗹 🚺                                                                                                                                                                                                                                                                                                                                                                                                                                                                                                                                                                                                                                                                                                                                                                                                                                                                                                                                                                                                                                                                                                                                                                                                                                                                                                                                                                                                                                                                                                                                                               | Burglary - Residential      |
| 2 🛅                                                                                                                                                                                                                                                                                                                                                                                                                                                                                                                                                                                                                                                                                                                                                                                                                                                                                                                                                                                                                                                                                                                                                                                                                                                                                                                                                                                                                                                                                                                                                               | Theft                       |
|                                                                                                                                                                                                                                                                                                                                                                                                                                                                                                                                                                                                                                                                                                                                                                                                                                                                                                                                                                                                                                                                                                                                                                                                                                                                                                                                                                                                                                                                                                                                                                   | Fraud                       |
| 🗹 🛒                                                                                                                                                                                                                                                                                                                                                                                                                                                                                                                                                                                                                                                                                                                                                                                                                                                                                                                                                                                                                                                                                                                                                                                                                                                                                                                                                                                                                                                                                                                                                               | Shoplifting                 |
| e 💽                                                                                                                                                                                                                                                                                                                                                                                                                                                                                                                                                                                                                                                                                                                                                                                                                                                                                                                                                                                                                                                                                                                                                                                                                                                                                                                                                                                                                                                                                                                                                               | Theft - Other               |
| •                                                                                                                                                                                                                                                                                                                                                                                                                                                                                                                                                                                                                                                                                                                                                                                                                                                                                                                                                                                                                                                                                                                                                                                                                                                                                                                                                                                                                                                                                                                                                                 | Motor Vehicle Theft         |
|                                                                                                                                                                                                                                                                                                                                                                                                                                                                                                                                                                                                                                                                                                                                                                                                                                                                                                                                                                                                                                                                                                                                                                                                                                                                                                                                                                                                                                                                                                                                                                   | Burglary from Motor Vehicle |
| 🕑 🚺                                                                                                                                                                                                                                                                                                                                                                                                                                                                                                                                                                                                                                                                                                                                                                                                                                                                                                                                                                                                                                                                                                                                                                                                                                                                                                                                                                                                                                                                                                                                                               | Arson                       |
| 2                                                                                                                                                                                                                                                                                                                                                                                                                                                                                                                                                                                                                                                                                                                                                                                                                                                                                                                                                                                                                                                                                                                                                                                                                                                                                                                                                                                                                                                                                                                                                                 | DUI                         |
| 🖌 Y                                                                                                                                                                                                                                                                                                                                                                                                                                                                                                                                                                                                                                                                                                                                                                                                                                                                                                                                                                                                                                                                                                                                                                                                                                                                                                                                                                                                                                                                                                                                                               | Alcohol Violation           |
|                                                                                                                                                                                                                                                                                                                                                                                                                                                                                                                                                                                                                                                                                                                                                                                                                                                                                                                                                                                                                                                                                                                                                                                                                                                                                                                                                                                                                                                                                                                                                                   | Drugs / Narcotics Violation |
|                                                                                                                                                                                                                                                                                                                                                                                                                                                                                                                                                                                                                                                                                                                                                                                                                                                                                                                                                                                                                                                                                                                                                                                                                                                                                                                                                                                                                                                                                                                                                                   | Disorderly Conduct          |
| <ul> <li>•</li> <li>•</li></ul> | Traffic Incident            |
|                                                                                                                                                                                                                                                                                                                                                                                                                                                                                                                                                                                                                                                                                                                                                                                                                                                                                                                                                                                                                                                                                                                                                                                                                                                                                                                                                                                                                                                                                                                                                                   | Vandalism                   |
| •                                                                                                                                                                                                                                                                                                                                                                                                                                                                                                                                                                                                                                                                                                                                                                                                                                                                                                                                                                                                                                                                                                                                                                                                                                                                                                                                                                                                                                                                                                                                                                 | Weapons Violation           |
|                                                                                                                                                                                                                                                                                                                                                                                                                                                                                                                                                                                                                                                                                                                                                                                                                                                                                                                                                                                                                                                                                                                                                                                                                                                                                                                                                                                                                                                                                                                                                                   | All Other - Non-Criminal    |
| *                                                                                                                                                                                                                                                                                                                                                                                                                                                                                                                                                                                                                                                                                                                                                                                                                                                                                                                                                                                                                                                                                                                                                                                                                                                                                                                                                                                                                                                                                                                                                                 | All Other - Criminal        |