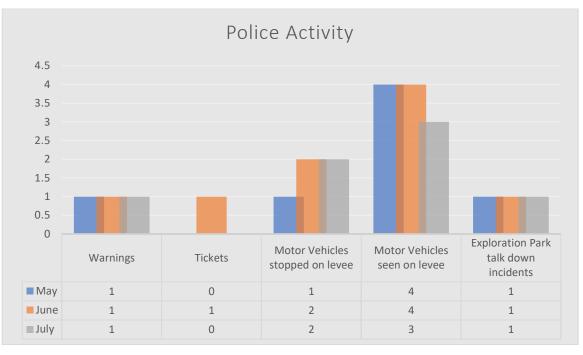

| M                                                                                                                                                                                                                                                                                                                                                                                                                                                                                                                                                                                                                                                                                                                                                                                                                                                                                                                                                                                                                                                                                                                                                                                                                                                                                                                                                                                                                                                                                                                                                                 | Homicide                    |
|-------------------------------------------------------------------------------------------------------------------------------------------------------------------------------------------------------------------------------------------------------------------------------------------------------------------------------------------------------------------------------------------------------------------------------------------------------------------------------------------------------------------------------------------------------------------------------------------------------------------------------------------------------------------------------------------------------------------------------------------------------------------------------------------------------------------------------------------------------------------------------------------------------------------------------------------------------------------------------------------------------------------------------------------------------------------------------------------------------------------------------------------------------------------------------------------------------------------------------------------------------------------------------------------------------------------------------------------------------------------------------------------------------------------------------------------------------------------------------------------------------------------------------------------------------------------|-----------------------------|
|                                                                                                                                                                                                                                                                                                                                                                                                                                                                                                                                                                                                                                                                                                                                                                                                                                                                                                                                                                                                                                                                                                                                                                                                                                                                                                                                                                                                                                                                                                                                                                   | Attempted Homicide          |
| <b>I</b>                                                                                                                                                                                                                                                                                                                                                                                                                                                                                                                                                                                                                                                                                                                                                                                                                                                                                                                                                                                                                                                                                                                                                                                                                                                                                                                                                                                                                                                                                                                                                          | Death Investigation         |
| 2                                                                                                                                                                                                                                                                                                                                                                                                                                                                                                                                                                                                                                                                                                                                                                                                                                                                                                                                                                                                                                                                                                                                                                                                                                                                                                                                                                                                                                                                                                                                                                 | Sexual Assault              |
|                                                                                                                                                                                                                                                                                                                                                                                                                                                                                                                                                                                                                                                                                                                                                                                                                                                                                                                                                                                                                                                                                                                                                                                                                                                                                                                                                                                                                                                                                                                                                                   | Sexual Offense - Other      |
| 💌 🕅                                                                                                                                                                                                                                                                                                                                                                                                                                                                                                                                                                                                                                                                                                                                                                                                                                                                                                                                                                                                                                                                                                                                                                                                                                                                                                                                                                                                                                                                                                                                                               | Robbery - Commercial        |
| 🗹 📩                                                                                                                                                                                                                                                                                                                                                                                                                                                                                                                                                                                                                                                                                                                                                                                                                                                                                                                                                                                                                                                                                                                                                                                                                                                                                                                                                                                                                                                                                                                                                               | Robbery - Individual        |
| 🗹 🚺                                                                                                                                                                                                                                                                                                                                                                                                                                                                                                                                                                                                                                                                                                                                                                                                                                                                                                                                                                                                                                                                                                                                                                                                                                                                                                                                                                                                                                                                                                                                                               | Aggravated Assault          |
| 🗹 🚺                                                                                                                                                                                                                                                                                                                                                                                                                                                                                                                                                                                                                                                                                                                                                                                                                                                                                                                                                                                                                                                                                                                                                                                                                                                                                                                                                                                                                                                                                                                                                               | Assault - Other             |
| <b>e</b>                                                                                                                                                                                                                                                                                                                                                                                                                                                                                                                                                                                                                                                                                                                                                                                                                                                                                                                                                                                                                                                                                                                                                                                                                                                                                                                                                                                                                                                                                                                                                          | Burglary - Commercial       |
| 🗹 🚺                                                                                                                                                                                                                                                                                                                                                                                                                                                                                                                                                                                                                                                                                                                                                                                                                                                                                                                                                                                                                                                                                                                                                                                                                                                                                                                                                                                                                                                                                                                                                               | Burglary - Residential      |
| 2 🛅                                                                                                                                                                                                                                                                                                                                                                                                                                                                                                                                                                                                                                                                                                                                                                                                                                                                                                                                                                                                                                                                                                                                                                                                                                                                                                                                                                                                                                                                                                                                                               | Theft                       |
|                                                                                                                                                                                                                                                                                                                                                                                                                                                                                                                                                                                                                                                                                                                                                                                                                                                                                                                                                                                                                                                                                                                                                                                                                                                                                                                                                                                                                                                                                                                                                                   | Fraud                       |
| 🗹 🛒                                                                                                                                                                                                                                                                                                                                                                                                                                                                                                                                                                                                                                                                                                                                                                                                                                                                                                                                                                                                                                                                                                                                                                                                                                                                                                                                                                                                                                                                                                                                                               | Shoplifting                 |
| e 💽                                                                                                                                                                                                                                                                                                                                                                                                                                                                                                                                                                                                                                                                                                                                                                                                                                                                                                                                                                                                                                                                                                                                                                                                                                                                                                                                                                                                                                                                                                                                                               | Theft - Other               |
| •                                                                                                                                                                                                                                                                                                                                                                                                                                                                                                                                                                                                                                                                                                                                                                                                                                                                                                                                                                                                                                                                                                                                                                                                                                                                                                                                                                                                                                                                                                                                                                 | Motor Vehicle Theft         |
|                                                                                                                                                                                                                                                                                                                                                                                                                                                                                                                                                                                                                                                                                                                                                                                                                                                                                                                                                                                                                                                                                                                                                                                                                                                                                                                                                                                                                                                                                                                                                                   | Burglary from Motor Vehicle |
| 🕑 🚺                                                                                                                                                                                                                                                                                                                                                                                                                                                                                                                                                                                                                                                                                                                                                                                                                                                                                                                                                                                                                                                                                                                                                                                                                                                                                                                                                                                                                                                                                                                                                               | Arson                       |
| 2                                                                                                                                                                                                                                                                                                                                                                                                                                                                                                                                                                                                                                                                                                                                                                                                                                                                                                                                                                                                                                                                                                                                                                                                                                                                                                                                                                                                                                                                                                                                                                 | DUI                         |
| 🖌 Y                                                                                                                                                                                                                                                                                                                                                                                                                                                                                                                                                                                                                                                                                                                                                                                                                                                                                                                                                                                                                                                                                                                                                                                                                                                                                                                                                                                                                                                                                                                                                               | Alcohol Violation           |
|                                                                                                                                                                                                                                                                                                                                                                                                                                                                                                                                                                                                                                                                                                                                                                                                                                                                                                                                                                                                                                                                                                                                                                                                                                                                                                                                                                                                                                                                                                                                                                   | Drugs / Narcotics Violation |
|                                                                                                                                                                                                                                                                                                                                                                                                                                                                                                                                                                                                                                                                                                                                                                                                                                                                                                                                                                                                                                                                                                                                                                                                                                                                                                                                                                                                                                                                                                                                                                   | Disorderly Conduct          |
| <ul> <li>•</li> <li>•</li></ul> | Traffic Incident            |
|                                                                                                                                                                                                                                                                                                                                                                                                                                                                                                                                                                                                                                                                                                                                                                                                                                                                                                                                                                                                                                                                                                                                                                                                                                                                                                                                                                                                                                                                                                                                                                   | Vandalism                   |
| •                                                                                                                                                                                                                                                                                                                                                                                                                                                                                                                                                                                                                                                                                                                                                                                                                                                                                                                                                                                                                                                                                                                                                                                                                                                                                                                                                                                                                                                                                                                                                                 | Weapons Violation           |
|                                                                                                                                                                                                                                                                                                                                                                                                                                                                                                                                                                                                                                                                                                                                                                                                                                                                                                                                                                                                                                                                                                                                                                                                                                                                                                                                                                                                                                                                                                                                                                   | All Other - Non-Criminal    |
| *                                                                                                                                                                                                                                                                                                                                                                                                                                                                                                                                                                                                                                                                                                                                                                                                                                                                                                                                                                                                                                                                                                                                                                                                                                                                                                                                                                                                                                                                                                                                                                 | All Other - Criminal        |