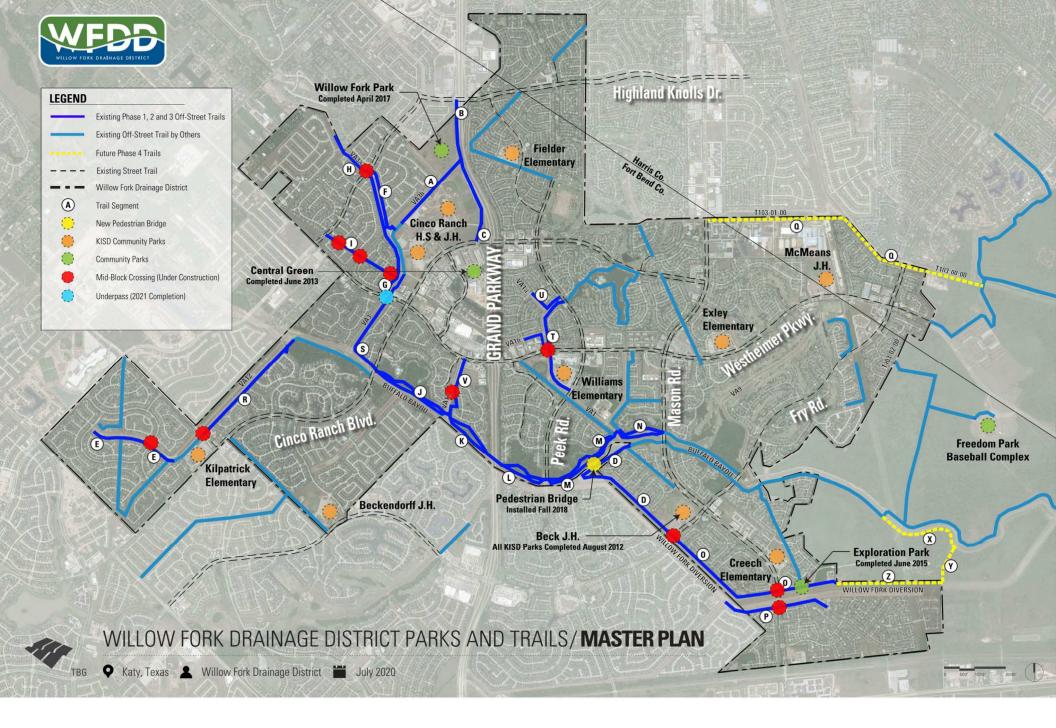

the field review during Labor Day week to locate signage.

#### OTHER ITEMS

**1.** Skate Park – approached by Cinco Ranch Parks and Rec Committee. Parks Committee discussed potential location near Cinco Ranch High School.

a. Champions provided rough cost estimate for maintaining fields - approximately 300K.

#### 2. Solar Lights at Willow Fork Park.

a. Two lights to be at Westemeier Underpass, two to be stored for future Fry Road Underpass

b. 8 lights proposed to be in Willow Fork Park. ABHR sent letter to Katy ISD for the proposed park updates. LJA to coordinate with Division III for the installation of the lights.

#### **BOARD ACTION ITEMS:**

Approval of Central Green Shade Structure #5

 $_{\odot}$  Approval of hourly rate for electrician to be on site for concert on Friday 8/27





Page 52 of 73

View 1



#### Willow Fork Park Proposed Solar Light Location

12 Lights in total: - 8 at the park

- 2 at the Westheimer Underpass

- Store 2 for the future Fry road underpass

Page 53 of 73



#### WILLOW FORK DRAINAGE DISTRICT PARKS MEETING ENGINEERING REPORT August 25, 2021 LJA Job No. 2642-0001P (12.3)

#### Agenda Item No. 10 - Engineering matters

#### a) Interceptor / Outfall Repairs on Va9:

Project Summary Contractor: Canyon Construction Original Contract Amount: \$119,205.00 Current Contract Amount: \$148,305.00 Notice to Proceed: August 2, 2021

Canyon Construction is continuing to work on replacing the various outfalls along Va9. They should be complete within the next 30 days.

| Pay Applications |           |                              |        |
|------