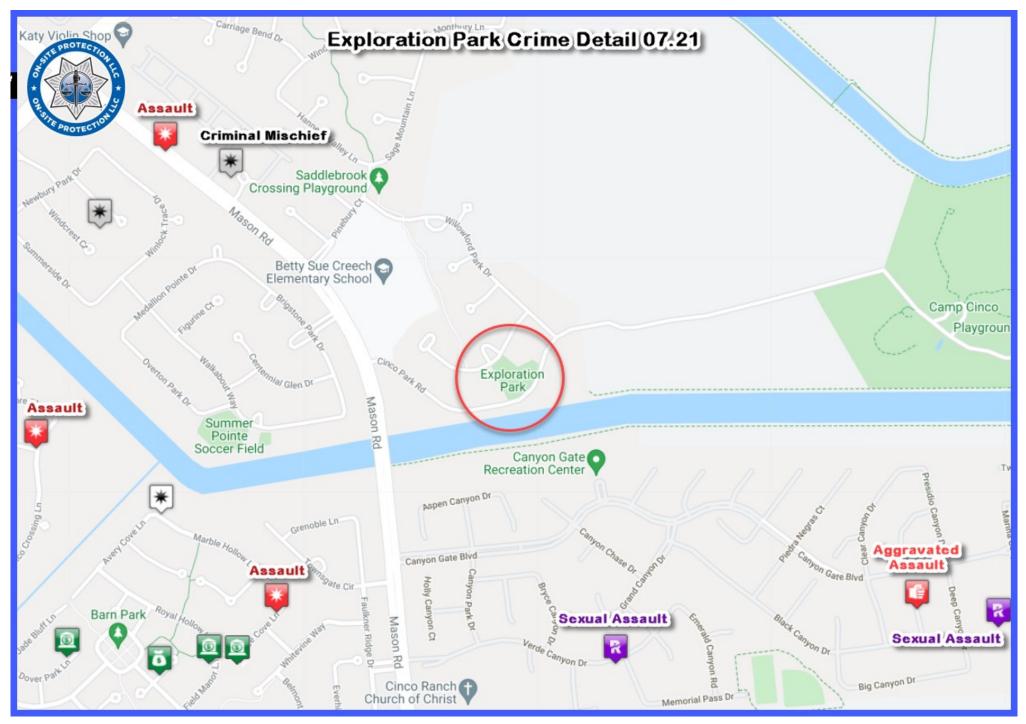

#### Chris Bronsell;

On Wednesday, July 21, 2021, I, Deputy C. Bronsell, badge #341, worked extra employment for Willow Fork Drainage District from 3pm until 7pm. I began by patrolling the levee behind Cinco Ranch High School. I sat stationary in the parking lot of Willow Fork Park, along with On-Site Security Officer Jorge, which contained 10 vehicles. I observed that there were a couple spots of graffiti, painted with black spray paint, underneath the overpass in the 24200 block of Westheimer Pkwy. I sat stationary near the cul-de-sac of Banksfield Ct. I observed some additional graffiti located underneath the overpass in the 24000 block of Cinco Ranch Blvd. I sat stationary near the tennis courts of Beck Jr. High. I patrolled around Exploration Park, which contained 8 vehicles. I patrolled the gravel road which leads to Camp Cinco, and patrolled around Camp Cinco. I worked a total of 4 hours. I did not observe any motorized vehicles on the levee during my shift.

On Saturday, July 24, 2021, I worked at Willow Fork Drainage District from 2pm until 7pm. I began by patrolling around Highland Community Park and practice fields. I patrolled behind Kilpatrick Elem, Highland pool, and playground. I patrolled around through Willow Fork Park, which contained 16 vehicles. I patrolled the Bayou South

Side Trail towards Roesner Rd. I worked my way East crossing Cinco Ranch Blvd, S.H. 99, Peek Rd, Mason, and Fry Rd. I patrolled the levee, along the section of the Army Corp of Engineers, and sat stationary near the back bridge. I patrolled the levee, known as the Fisherman's Trail, and assisted a gentleman who was having issues with his bicycle. I traveled around Camp Cinco and arrived at Exploration Park, which contained 12 vehicles. I patrolled around Summer Pointe playground and practice field. I worked my way back towards Kilpatrick Elem, making stops at Beck Jr. High and the 3300 block of Falcon Landing Blvd. I did not observe any motorized vehicles on the levee during my shift. I also did not observe many walkers and joggers this week, probably due the the extremely hot and humid weather.