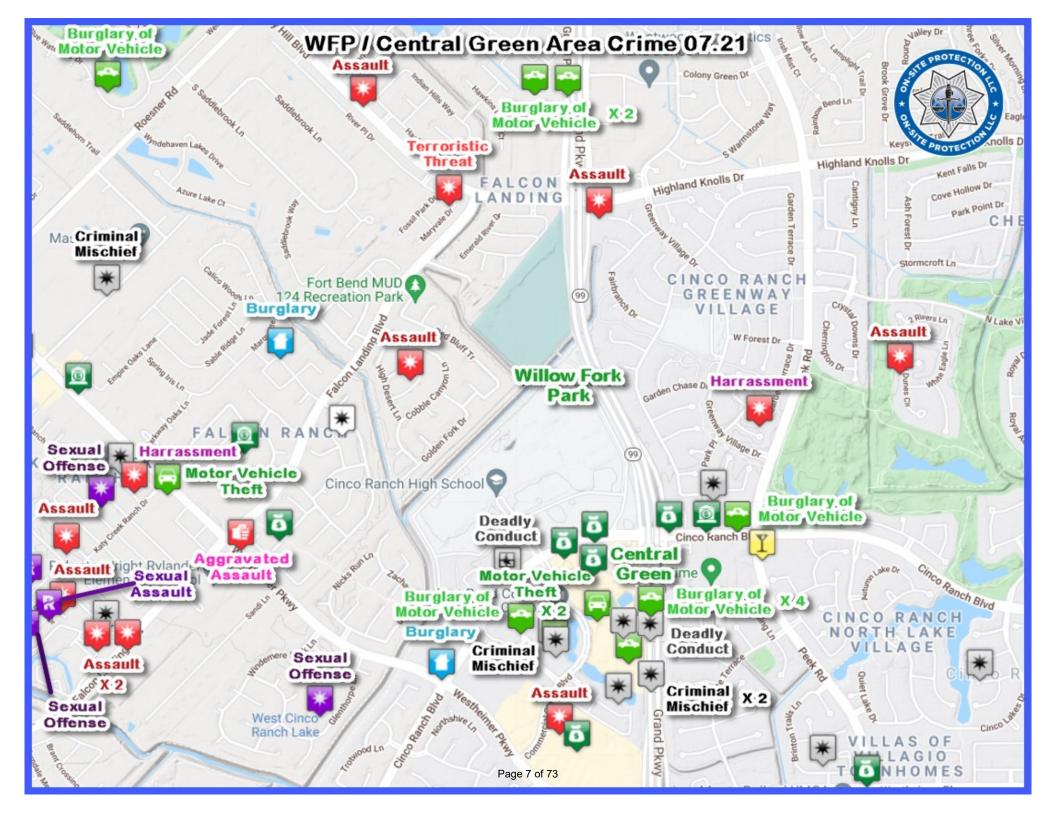

| M                                                                                                                                                                                                                                                                                                                                                                                                                                                                                                                                                                                                                                                                                                                                                                                                                                                                                                                                                                                                                                                                                                                                                                                                                                                                                                                                                                                                                                                                                                                                                                 | Homicide                    |
|-------------------------------------------------------------------------------------------------------------------------------------------------------------------------------------------------------------------------------------------------------------------------------------------------------------------------------------------------------------------------------------------------------------------------------------------------------------------------------------------------------------------------------------------------------------------------------------------------------------------------------------------------------------------------------------------------------------------------------------------------------------------------------------------------------------------------------------------------------------------------------------------------------------------------------------------------------------------------------------------------------------------------------------------------------------------------------------------------------------------------------------------------------------------------------------------------------------------------------------------------------------------------------------------------------------------------------------------------------------------------------------------------------------------------------------------------------------------------------------------------------------------------------------------------------------------|-----------------------------|
|                                                                                                                                                                                                                                                                                                                                                                                                                                                                                                                                                                                                                                                                                                                                                                                                                                                                                                                                                                                                                                                                                                                                                                                                                                                                                                                                                                                                                                                                                                                                                                   | Attempted Homicide          |
| <b>I</b>                                                                                                                                                                                                                                                                                                                                                                                                                                                                                                                                                                                                                                                                                                                                                                                                                                                                                                                                                                                                                                                                                                                                                                                                                                                                                                                                                                                                                                                                                                                                                          | Death Investigation         |
| 2                                                                                                                                                                                                                                                                                                                                                                                                                                                                                                                                                                                                                                                                                                                                                                                                                                                                                                                                                                                                                                                                                                                                                                                                                                                                                                                                                                                                                                                                                                                                                                 | Sexual Assault              |
|                                                                                                                                                                                                                                                                                                                                                                                                                                                                                                                                                                                                                                                                                                                                                                                                                                                                                                                                                                                                                                                                                                                                                                                                                                                                                                                                                                                                                                                                                                                                                                   | Sexual Offense - Other      |
| 💌 🕅                                                                                                                                                                                                                                                                                                                                                                                                                                                                                                                                                                                                                                                                                                                                                                                                                                                                                                                                                                                                                                                                                                                                                                                                                                                                                                                                                                                                                                                                                                                                                               | Robbery - Commercial        |
| 🗹 📩                                                                                                                                                                                                                                                                                                                                                                                                                                                                                                                                                                                                                                                                                                                                                                                                                                                                                                                                                                                                                                                                                                                                                                                                                                                                                                                                                                                                                                                                                                                                                               | Robbery - Individual        |
| 🗹 🚺                                                                                                                                                                                                                                                                                                                                                                                                                                                                                                                                                                                                                                                                                                                                                                                                                                                                                                                                                                                                                                                                                                                                                                                                                                                                                                                                                                                                                                                                                                                                                               | Aggravated Assault          |
| 🗹 🚺                                                                                                                                                                                                                                                                                                                                                                                                                                                                                                                                                                                                                                                                                                                                                                                                                                                                                                                                                                                                                                                                                                                                                                                                                                                                                                                                                                                                                                                                                                                                                               | Assault - Other             |
| <b>e</b>                                                                                                                                                                                                                                                                                                                                                                                                                                                                                                                                                                                                                                                                                                                                                                                                                                                                                                                                                                                                                                                                                                                                                                                                                                                                                                                                                                                                                                                                                                                                                          | Burglary - Commercial       |
| 🗹 🚺                                                                                                                                                                                                                                                                                                                                                                                                                                                                                                                                                                                                                                                                                                                                                                                                                                                                                                                                                                                                                                                                                                                                                                                                                                                                                                                                                                                                                                                                                                                                                               | Burglary - Residential      |
| 2 🛅                                                                                                                                                                                                                                                                                                                                                                                                                                                                                                                                                                                                                                                                                                                                                                                                                                                                                                                                                                                                                                                                                                                                                                                                                                                                                                                                                                                                                                                                                                                                                               | Theft                       |
|                                                                                                                                                                                                                                                                                                                                                                                                                                                                                                                                                                                                                                                                                                                                                                                                                                                                                                                                                                                                                                                                                                                                                                                                                                                                                                                                                                                                                                                                                                                                                                   | Fraud                       |
| 🗹 🛒                                                                                                                                                                                                                                                                                                                                                                                                                                                                                                                                                                                                                                                                                                                                                                                                                                                                                                                                                                                                                                                                                                                                                                                                                                                                                                                                                                                                                                                                                                                                                               | Shoplifting                 |
| e 💽                                                                                                                                                                                                                                                                                                                                                                                                                                                                                                                                                                                                                                                                                                                                                                                                                                                                                                                                                                                                                                                                                                                                                                                                                                                                                                                                                                                                                                                                                                                                                               | Theft - Other               |
| •                                                                                                                                                                                                                                                                                                                                                                                                                                                                                                                                                                                                                                                                                                                                                                                                                                                                                                                                                                                                                                                                                                                                                                                                                                                                                                                                                                                                                                                                                                                                                                 | Motor Vehicle Theft         |
|                                                                                                                                                                                                                                                                                                                                                                                                                                                                                                                                                                                                                                                                                                                                                                                                                                                                                                                                                                                                                                                                                                                                                                                                                                                                                                                                                                                                                                                                                                                                                                   | Burglary from Motor Vehicle |
| 🕑 🚺                                                                                                                                                                                                                                                                                                                                                                                                                                                                                                                                                                                                                                                                                                                                                                                                                                                                                                                                                                                                                                                                                                                                                                                                                                                                                                                                                                                                                                                                                                                                                               | Arson                       |
| 2                                                                                                                                                                                                                                                                                                                                                                                                                                                                                                                                                                                                                                                                                                                                                                                                                                                                                                                                                                                                                                                                                                                                                                                                                                                                                                                                                                                                                                                                                                                                                                 | DUI                         |
| 🖌 Y                                                                                                                                                                                                                                                                                                                                                                                                                                                                                                                                                                                                                                                                                                                                                                                                                                                                                                                                                                                                                                                                                                                                                                                                                                                                                                                                                                                                                                                                                                                                                               | Alcohol Violation           |
|                                                                                                                                                                                                                                                                                                                                                                                                                                                                                                                                                                                                                                                                                                                                                                                                                                                                                                                                                                                                                                                                                                                                                                                                                                                                                                                                                                                                                                                                                                                                                                   | Drugs / Narcotics Violation |
|                                                                                                                                                                                                                                                                                                                                                                                                                                                                                                                                                                                                                                                                                                                                                                                                                                                                                                                                                                                                                                                                                                                                                                                                                                                                                                                                                                                                                                                                                                                                                                   | Disorderly Conduct          |
| <ul> <li>•</li> <li>•</li></ul> | Traffic Incident            |
|                                                                                                                                                                                                                                                                                                                                                                                                                                                                                                                                                                                                                                                                                                                                                                                                                                                                                                                                                                                                                                                                                                                                                                                                                                                                                                                                                                                                                                                                                                                                                                   | Vandalism                   |
| •                                                                                                                                                                                                                                                                                                                                                                                                                                                                                                                                                                                                                                                                                                                                                                                                                                                                                                                                                                                                                                                                                                                                                                                                                                                                                                                                                                                                                                                                                                                                                                 | Weapons Violation           |
|                                                                                                                                                                                                                                                                                                                                                                                                                                                                                                                                                                                                                                                                                                                                                                                                                                                                                                                                                                                                                                                                                                                                                                                                                                                                                                                                                                                                                                                                                                                                                                   | All Other - Non-Criminal    |
| *                                                                                                                                                                                                                                                                                                                                                                                                                                                                                                                                                                                                                                                                                                                                                                                                                                                                                                                                                                                                                                                                                                                                                                                                                                                                                                                                                                                                                                                                                                                                                                 | All Other - Criminal        |

Page 9 of 73