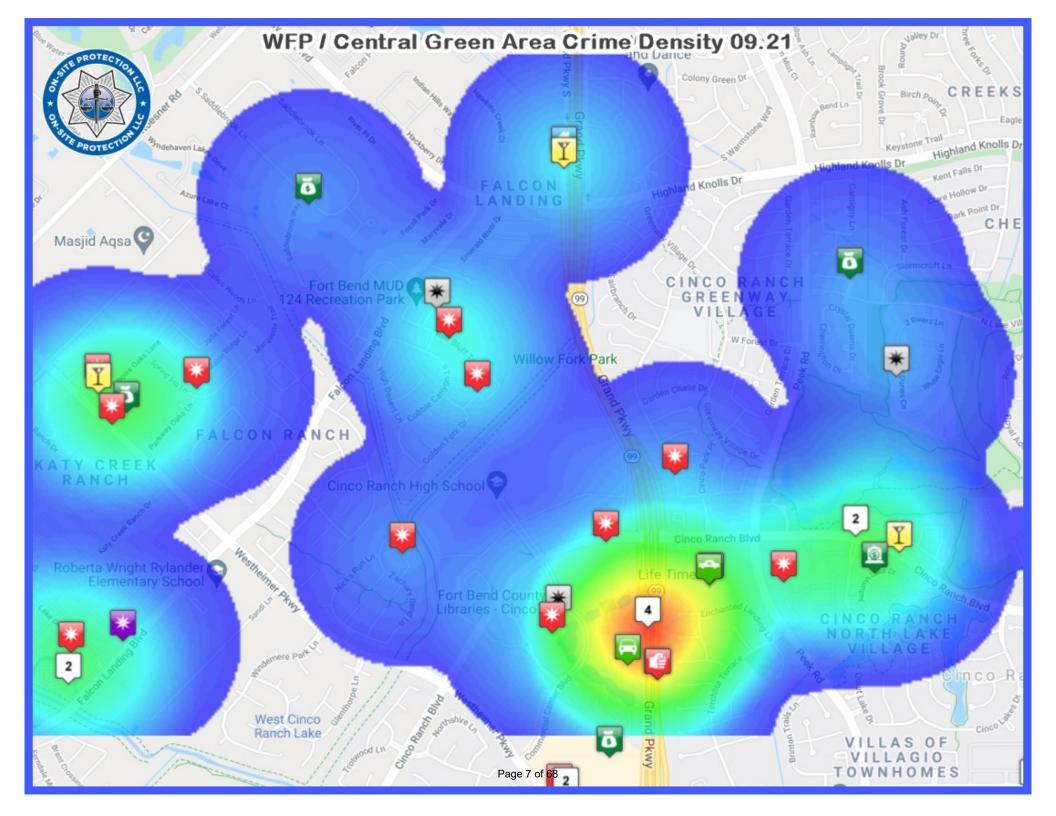

## OFFICER COMMENTS SEPTEMBER 20 – OCTOBER 24

#### Aramis Gonzales;

On September 21, 2021, I rode the levee and had incidents only with workers on the levee.

I first rode through Camp Cinco and Exploration Park where I sat for a while watching the walking trail. I noted eight vehicles in the parking lot adjacent to Exploration Park. I then rode into Freedom Park in the George Bush Park on the water control levee district. I checked the baseball fields, parking lots and concession stand.

I then rode to and sat by Roger and Ellen Beck Junior High near the levee trail. I then rode and sat for a while near the overpass on Cinco Ranch Rd. due to reports of criminal mischief under the bridge area. No incidents to report on this date.

I further rode to Willow Fork Park where I sat near the front of the parking lot. I further rode and checked the park area perimeter while there. I noted fourteen vehicles in the parking lot.

I rode back to the levee and sat near Hamptonshire Ln. and Cinco Ranch Blvd. on the levee watching the walking trail.

I then rode back to the levee and sat between Banning Point Ct. and Litchfield Bend Ln.

I encountered no unauthorized motor vehicles on the levee on this date.

On September 24, 2021, I rode the levee and had no incidents with motor vehicles. I first rode to and sat between Stansbury Place Ln. and Summer Edge Ln. on the levee.

I then rode to Willow Fork Park where I sat for a while observing the parking lot and park area. I further rode and checked the park perimeter and periodically checked the parking lot area. While there I noted twenty two vehicles in the adjacent parking lot on this date.

I further rode and sat for a while near the overpass on Cinco Ranch Rd. due to reports of criminal mischief under the bridge area. Construction continues on the walkway path under the bridge. No incidents to report on this date.