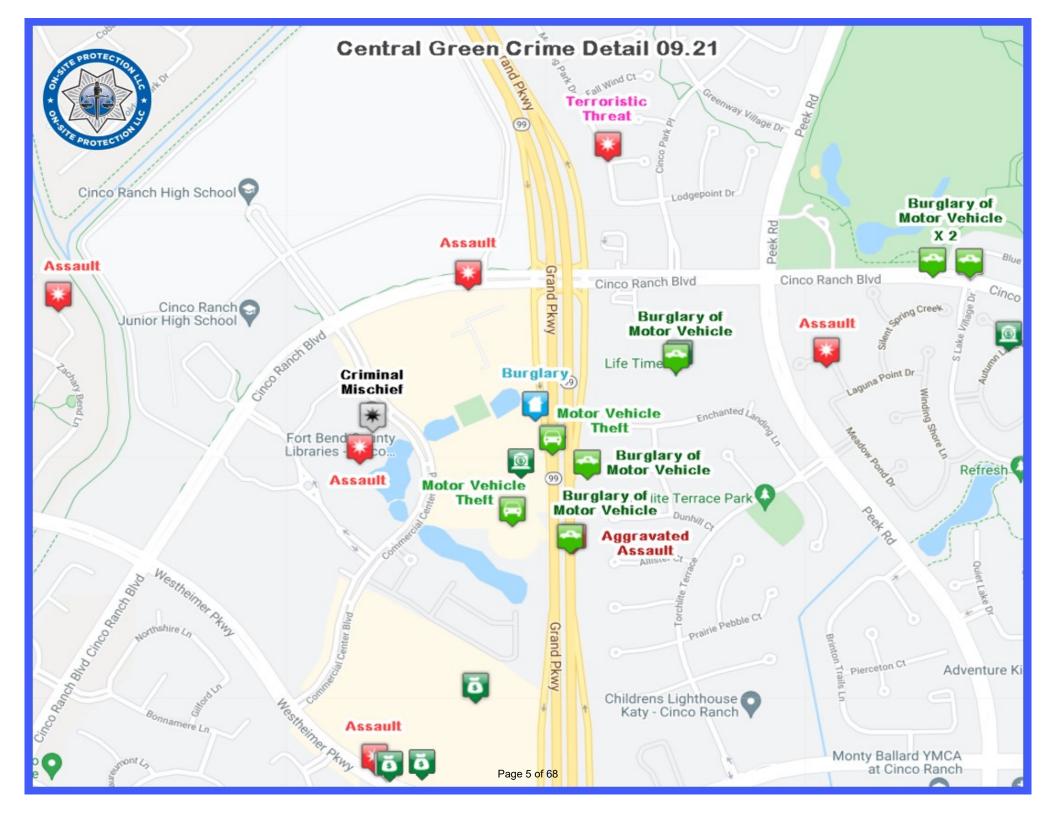

#### Aramis Gonzales;

On September 21, 2021, I rode the levee and had incidents only with workers on the levee.

I first rode through Camp Cinco and Exploration Park where I sat for a while watching the walking trail. I noted eight vehicles in the parking lot adjacent to Exploration Park. I then rode into Freedom Park in the George Bush Park on the water control levee district. I checked the baseball fields, parking lots and concession stand.

I then rode to and sat by Roger and Ellen Beck Junior High near the levee trail. I then rode and sat for a while near the overpass on Cinco Ranch Rd. due to reports of criminal mischief under the bridge area. No incidents to report on this date.