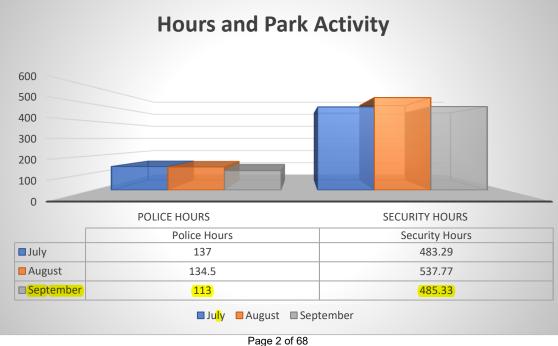

ny;
  - f. update on Trail Package 4, including acquisition of rights-of-way;
  - g. update on status of trail system and authorize appropriate action;
  - h. authorize necessary action regarding park and trail signage and acceptance of deeds and easements, if any;
  - i. update on Fry Road Underpass;
  - j. authorize appropriate action regarding shade structure at Central Green; and
  - k. authorize design of new projects.
- 8. Engineering matters, including:
  - a. approve Lease Agreement between the District and Fort Bend County;
  - b. mid-block crossings;
  - c. Fry Road Underpass;
  - d. update on Flood Infrastructure Fund Grant Application and authorize necessary action; and
  - e. status of ongoing repairs to facilities.
- 9. Project Barker and authorize appropriate action.











| M N