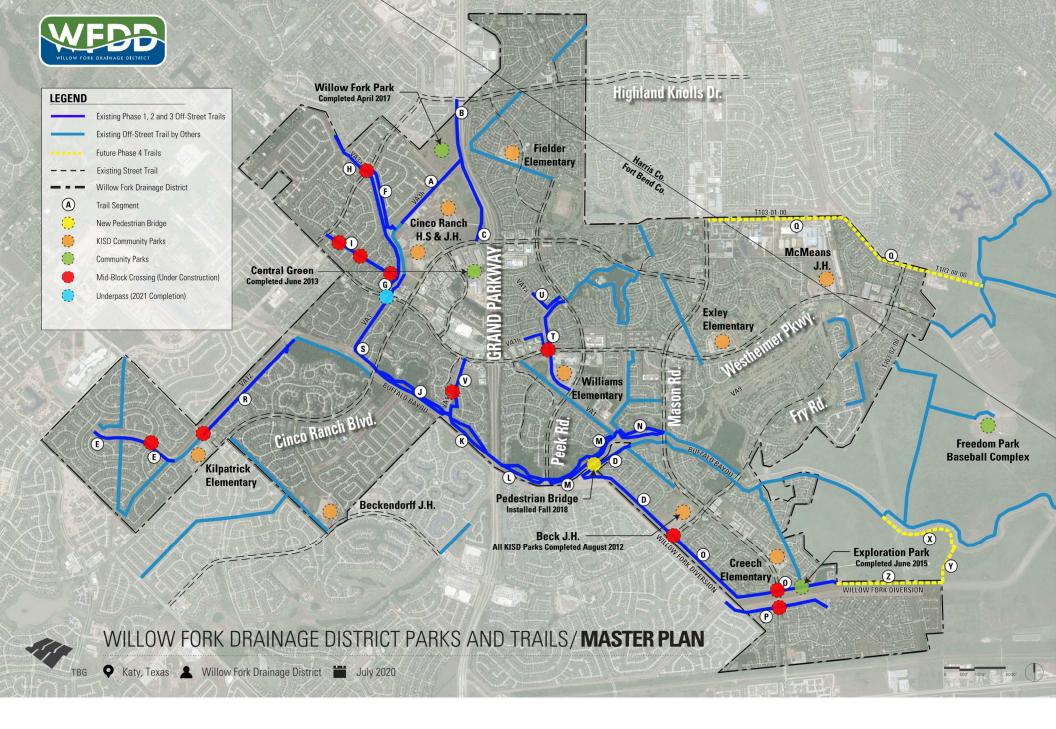

- 1. Comments from the public.
- 2. Approve minutes.
- 3. Report on security and authorize appropriate action.
- 4. Update from Friends of the Park, including installation of historical and interpretive panel and planning for development of Patti's Patch.
- 5. Financial and bookkeeping matters for parks and drainage matters, including payment of the bills and review of investments.
- 6. Champions drainage, park maintenance, and park management reports.
- 7. Report from TBG Partners, including:
  - a. update on Willow Fork Park and authorize appropriate action;
  - b. update on Exploration Park, and authorize necessary action;
  - c. update on Trail Package 1 of Phase 3 and approve pay estimates and change orders, if any;
  - d. update on Trail Package 2 of Phase 3 and approve pay estimates and change orders, if any;
  - e. update on Trail Package 3 of Phase 3 and approve pay estimates and change orders, if any;
  - f. update on Trail Package 4, including acquisition of rights-of-way;
  - g. update on status of trail system and authorize appropriate action;
  - h. authorize necessary action regarding park and trail signage and acceptance of deeds and easements, if any;
  - i. update on Fry Road Underpass;
  - j. authorize appropriate action regarding shade structure at Central Green; and
  - k. authorize design of new projects.
- 8. Engineering matters, including:
  - a. approve Lease Agreement between the District and Fort Bend County;
  - b. mid-block crossings;
  - c. Fry Road Underpass;
  - d. update on Flood Infrastructure Fund Grant Application and authorize necessary action; and
  - e. status of ongoing repairs to facilities.
- 9. Project Barker and authorize appropriate action.