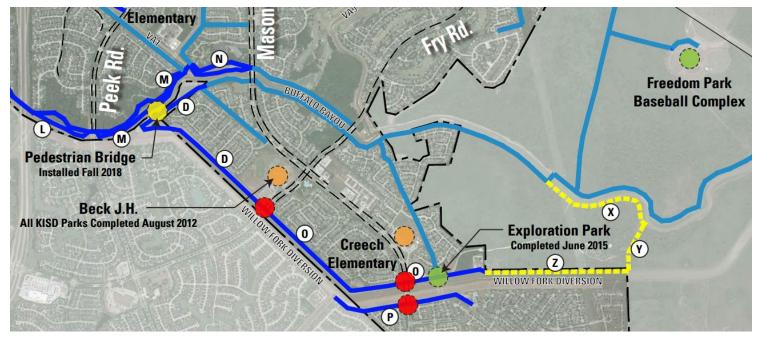

- 1. Comments from the public.
- 2. Approve minutes.
- 3. Report on security and authorize appropriate action.
- 4. Update from Friends of the Park, including installation of historical and interpretive panel and planning for development of Patti's Patch.
- 5. Financial and bookkeeping matters for parks and drainage matters, including payment of the bills and review of investments.
- 6. Champions drainage, park maintenance, and park management reports.
- 7. Report from TBG Partners, including:
  - a. update on Willow Fork Park and authorize appropriate action;
  - b. update on Exploration Park, and authorize necessary action;
  - c. update on Trail Package 1 of Phase 3 and approve pay estimates and change orders, if any;
  - d. update on Trail Package 2 of Phase 3 and approve pay estimates and change orders, if any;
  - e. update on Trail Package 3 of Phase 3 and approve pay estimates and change orders, if any;
  - f. update on Trail Package 4, including acquisition of rights-of-way;
  - g. update on status of trail system and authorize appropriate action;
  - h. authorize necessary action regarding park and trail signage and acceptance of deeds and easements, if any;
  - i. update on Fry Road Underpass;
  - j. authorize appropriate action regarding shade structure at Central Green; and
  - k. authorize design of new projects.
- 8. Engineering matters, including:
  - a. approve Lease Agreement between the District and Fort Bend County;
  - b. mid-block crossings;
  - c. Fry Road Underpass;
  - d. update on Flood Infrastructure Fund Grant Application and authorize necessary action; and
  - e. status of ongoing repairs to facilities.
- 9. Project Barker and authorize appropriate action.