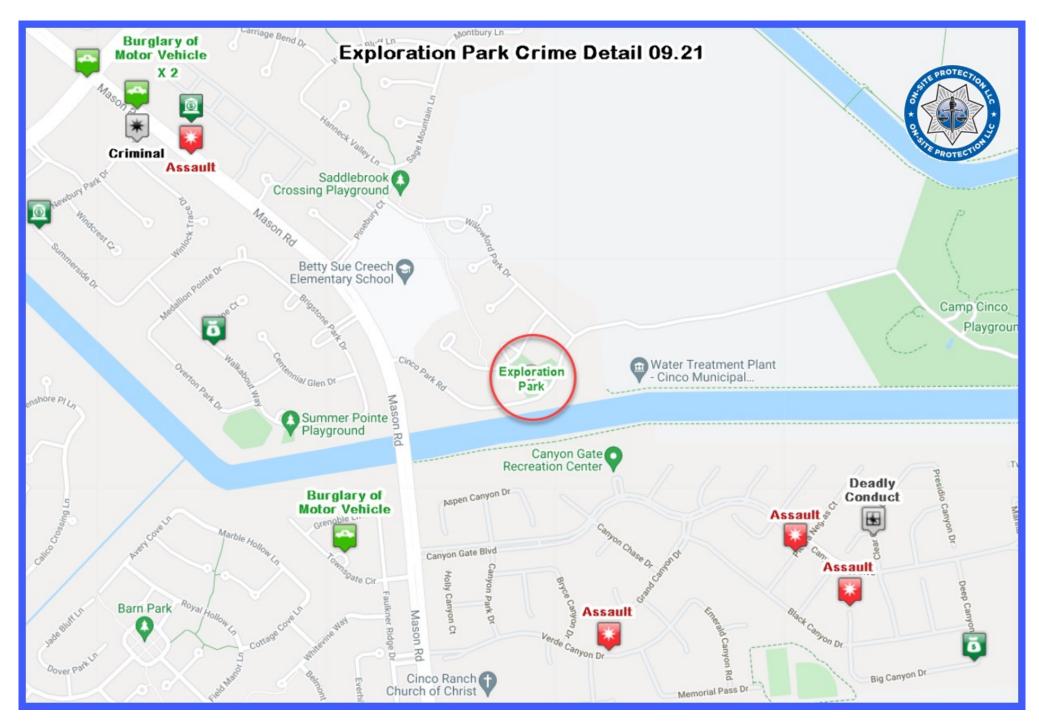

#### Aramis Gonzales;

On September 21, 2021, I rode the levee and had incidents only with workers on the levee.

I first rode through Camp Cinco and Exploration Park where I sat for a while watching the walking trail. I noted eight vehicles in the parking lot adjacent to Exploration Park. I then rode into Freedom Park in the George Bush Park on the water control levee district. I checked the baseball fields, parking lots and concession stand.

I then rode to and sat by Roger and Ellen Beck Junior High near the levee trail. I then rode and sat for a while near the overpass on Cinco Ranch Rd. due to reports of criminal mischief under the bridge area. No incidents to report on this date.