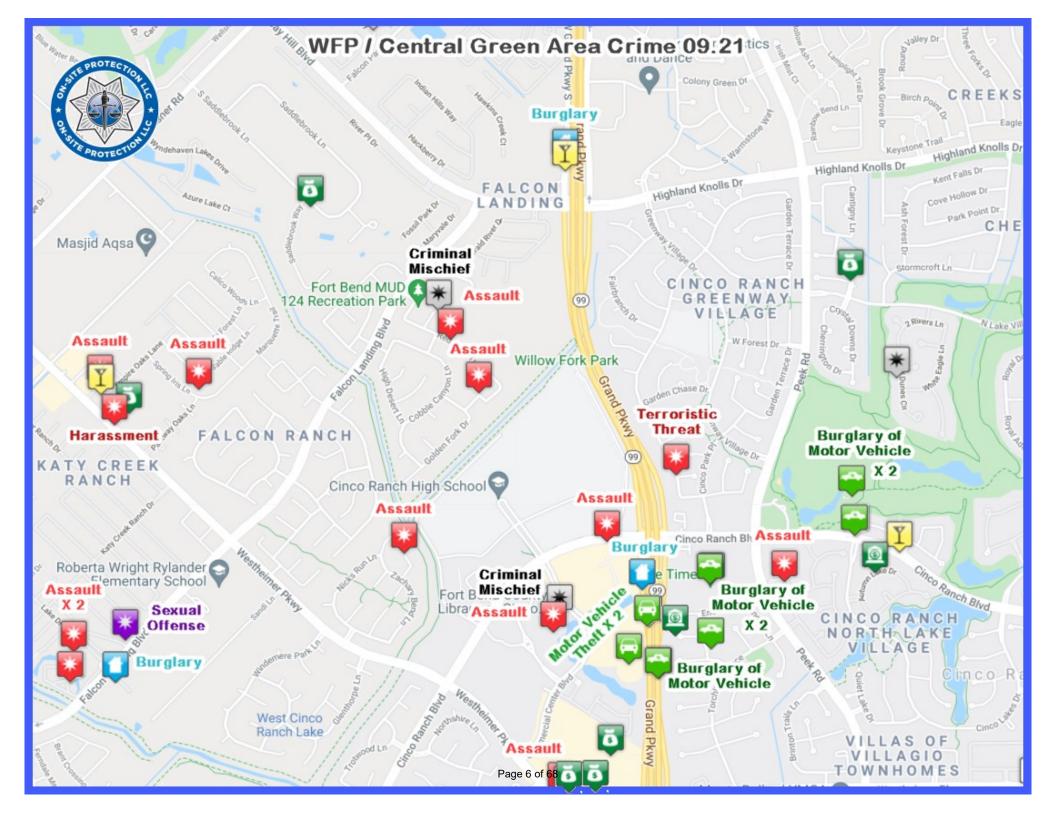

## OFFICER COMMENTS SEPTEMBER 20 – OCTOBER 24

#### Aramis Gonzales;

On September 21, 2021, I rode the levee and had incidents only with workers on the levee.

I first rode through Camp Cinco and Exploration Park where I sat for a while watching the walking trail. I noted eight vehicles in the parking lot adjacent to Exploration Park. I then rode into Freedom Park in the George Bush Park on the water control levee district. I checked the baseball fields, parking lots and concession stand.

I then rode to and sat by Roger and Ellen Beck Junior High near the levee trail. I then rode and sat for a while near the overpass on Cinco Ranch Rd. due to reports of criminal mischief under the bridge area. No incidents to report on this date.

I further rode to Willow Fork Park where I sat near the front of the parking lot. I further rode and checked the park area perimeter while there. I noted fourteen vehicles in the parking lot.

I rode back to the levee and sat near Hamptonshire Ln. and Cinco Ranch Blvd. on the levee watching the walking trail.

I then rode back to the levee and sat between Banning Point Ct. and Litchfield Bend Ln.

I encountered no unauthorized motor vehicles on the levee on this date.

On September 24, 2021, I rode the levee and had no incidents with motor vehicles. I first rode to and sat between Stansbury Place Ln. and Summer Edge Ln. on the levee.

I then rode to Willow Fork Park where I sat for a while observing the parking lot and park area. I further rode and checked the park perimeter and periodically checked the parking lot area. While there I noted twenty two vehicles in the adjacent parking lot on this date.

I further rode and sat for a while near the overpass on Cinco Ranch Rd. due to reports of criminal mischief under the bridge area. Construction continues on the walkway path under the bridge. No incidents to report on this date.