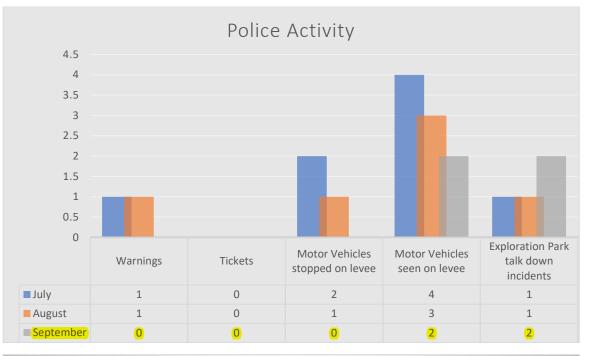

any;
  - f. update on Trail Package 4, including acquisition of rights-of-way;
  - g. update on status of trail system and authorize appropriate action;
  - h. authorize necessary action regarding park and trail signage and acceptance of deeds and easements, if any;
  - i. update on Fry Road Underpass;
  - j. authorize appropriate action regarding shade structure at Central Green; and
  - k. authorize design of new projects.
- 8. Engineering matters, including:
  - a. approve Lease Agreement between the District and Fort Bend County;
  - b. mid-block crossings;
  - c. Fry Road Underpass;
  - d. update on Flood Infrastructure Fund Grant Application and authorize necessary action; and
  - e. status of ongoing repairs to facilities.
- 9. Project Barker and authorize appropriate action.











| M N