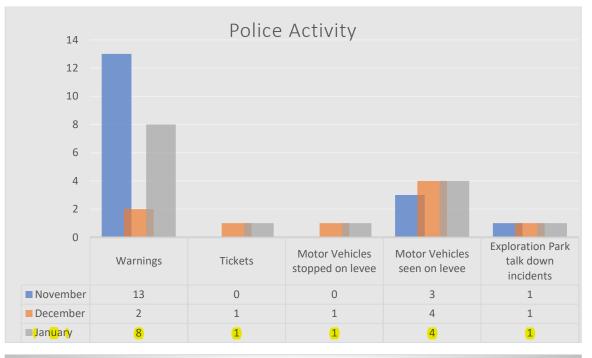

attorney at (713) 860-6400 at least three business days prior to the meeting so that appropriate arrangements can be 1003113

\*The Board will conduct an in-person meeting at its physical meeting location. As an accommodation during the current levels of transmission during this COVID-19 virus epidemic emergency, the Board is making available a telephone option for members of the public to listen to the meeting and to address the Board. The telephone number is (1-877-402-9753), Access Code: (1482912). An electronic copy of the agenda packet (which consists of the regular reports presented to the Board by its consultants) can be found at: <a href="https://www.willowforkdrainagedistrict.com/about/board-operations/">https://www.willowforkdrainagedistrict.com/about/board-operations/</a>.











| M