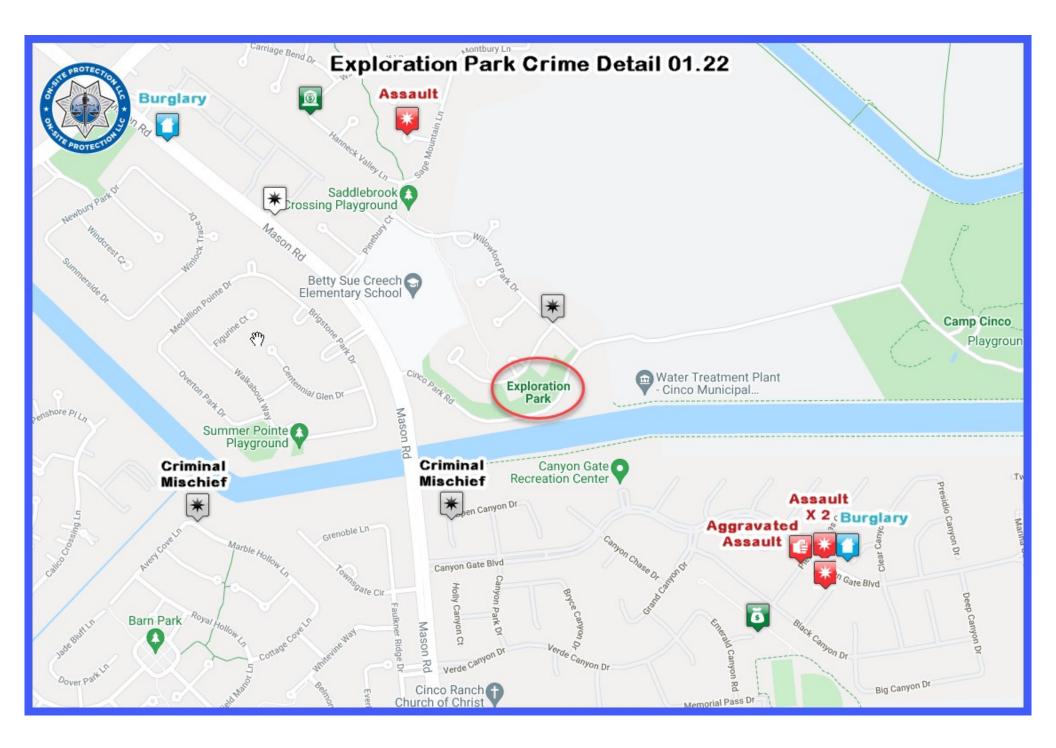

|                             |

















## OFFICER COMMENTS January 16 thru February 13, 2022

#### Tim Oxley; (Exploration Park)

On January 16,2022, at approximately 1:40 am a male in late teens or early twenties parked in the connected lot he was advised of the park hours and he left the location.

On January 21, 2022, at approximately 9:08 pm a male subject in late teens attempted to park in the connected lot; he was advised of the park hours and he left the location.

At 9:30 pm a male in late teens attempted to park in the connected lot. He was advised of the park hours and he left the location.

At 10:08 pm another vehicle attempted to park in the connected lot; they were advised of the park hours and they left the location.

At 11:45 pm a vehicle with a Male and Female in their early 20's attempted to par