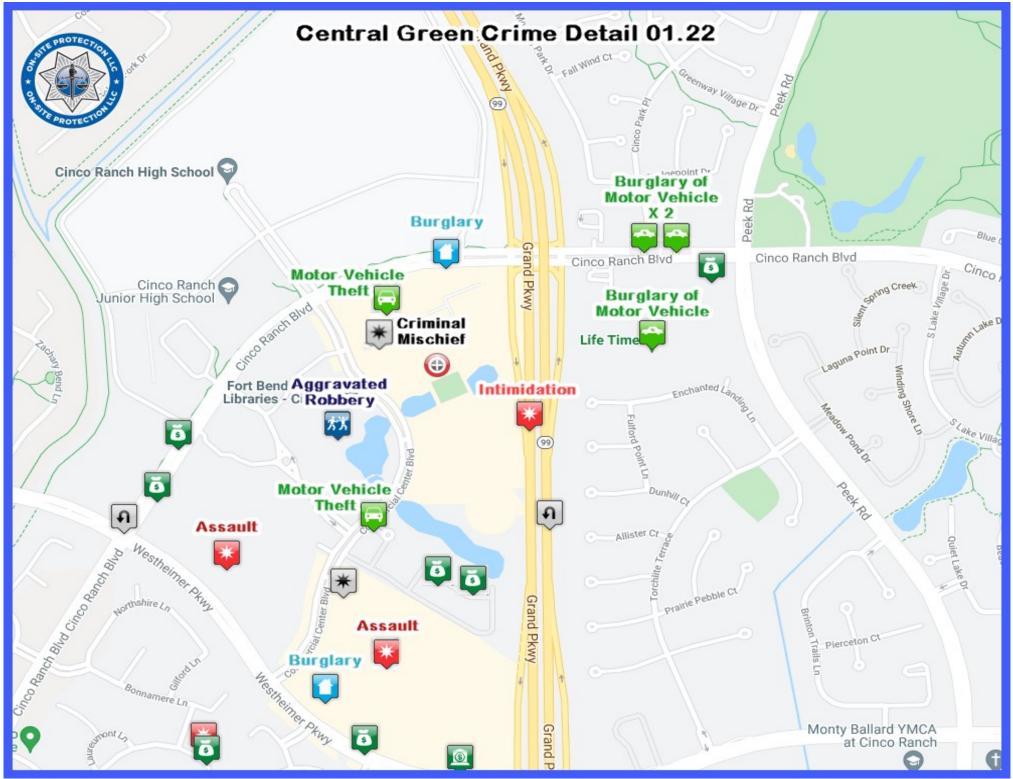

|                             |

















## OFFICER COMMENTS January 16 thru February 13, 2022

#### Tim Oxley; (Exploration Park)

On January 16,2022, at approximately 1:40 am a male in late teens or early twenties parked in the connected lot he was advised of the park hours and he left the location.

On January 21, 2022, at approximately 9:08 pm a male subject in late teens attempted to park in the connected lot; he was advised of the park hours and he left the location.

At 9:30 pm a male in late teens attempted to park in the connected lot. He was advised of the park hours and he left the location.

At 10:08 pm another vehicle attempted to park in the connected lot; they were advised of the park hours and they left the location.

At 11:45 pm a vehicle with a Male and Female in their early 20's attempted to park,