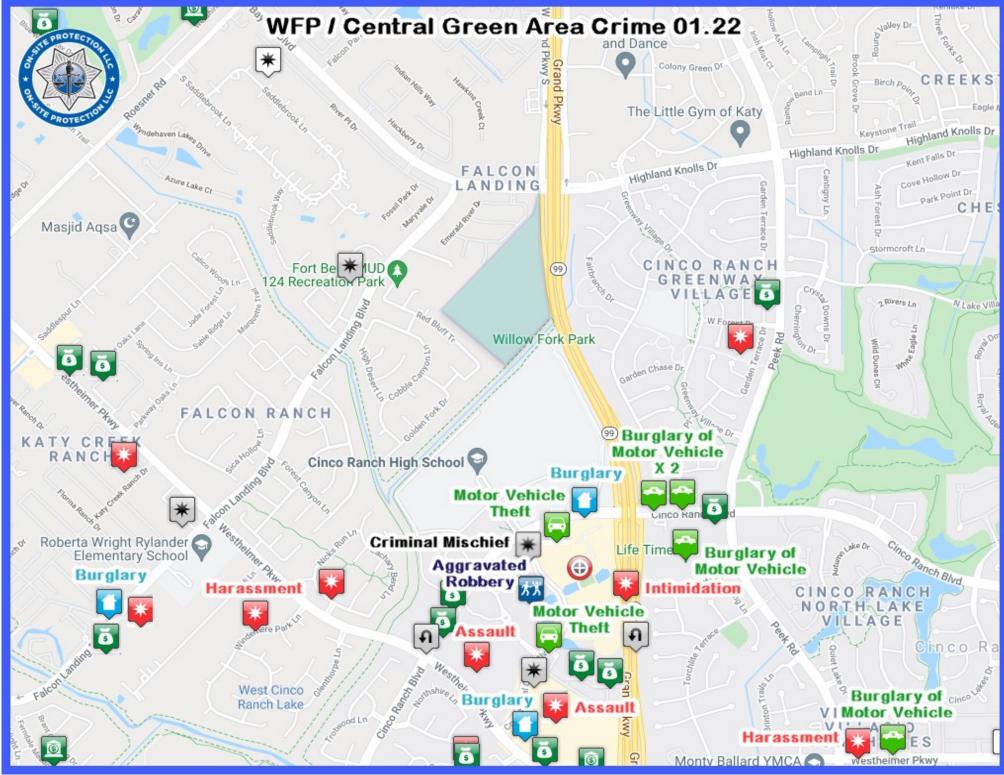

|                             |

















## OFFICER COMMENTS January 16 thru February 13, 2022

#### Tim Oxley; (Exploration Park)

On January 16,2022, at approximately 1:40 am a male in late teens or early twenties parked in the connected lot he was advised of the park hours and he left the location.

On January 21, 2022, at approximately 9:08 pm a male subject in late teens attempted to park in the connected lot; he was advised of the park hours and he left the location.

At 9:30 pm a male in late teens attempted to park in the connected lot. He was advised of the park hours and he left the location.

At 10:08 pm another vehicle attempted to park in the connected lot; they were advised of the park hours and they left the location.

At 11:45 pm a vehicle with a Male and Female in their early 20's attempted to park, t