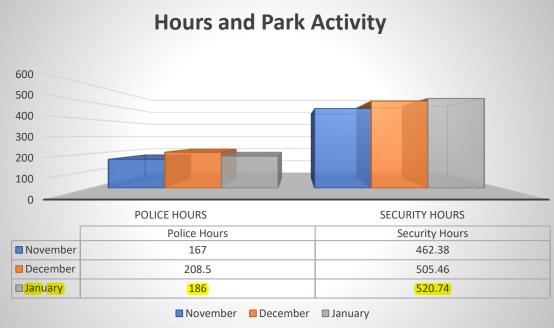

torney at (713) 860-6400 at least three business days prior to the meeting so that appropriate arrangements can be 1003113

\*The Board will conduct an in-person meeting at its physical meeting location. As an accommodation during the current levels of transmission during this COVID-19 virus epidemic emergency, the Board is making available a telephone option for members of the public to listen to the meeting and to address the Board. The telephone number is (1-877-402-9753), Access Code: (1482912). An electronic copy of the agenda packet (which consists of the regular reports presented to the Board by its consultants) can be found at: <a href="https://www.willowforkdrainagedistrict.com/about/board-operations/">https://www.willowforkdrainagedistrict.com/about/board-operations/</a>.











| M