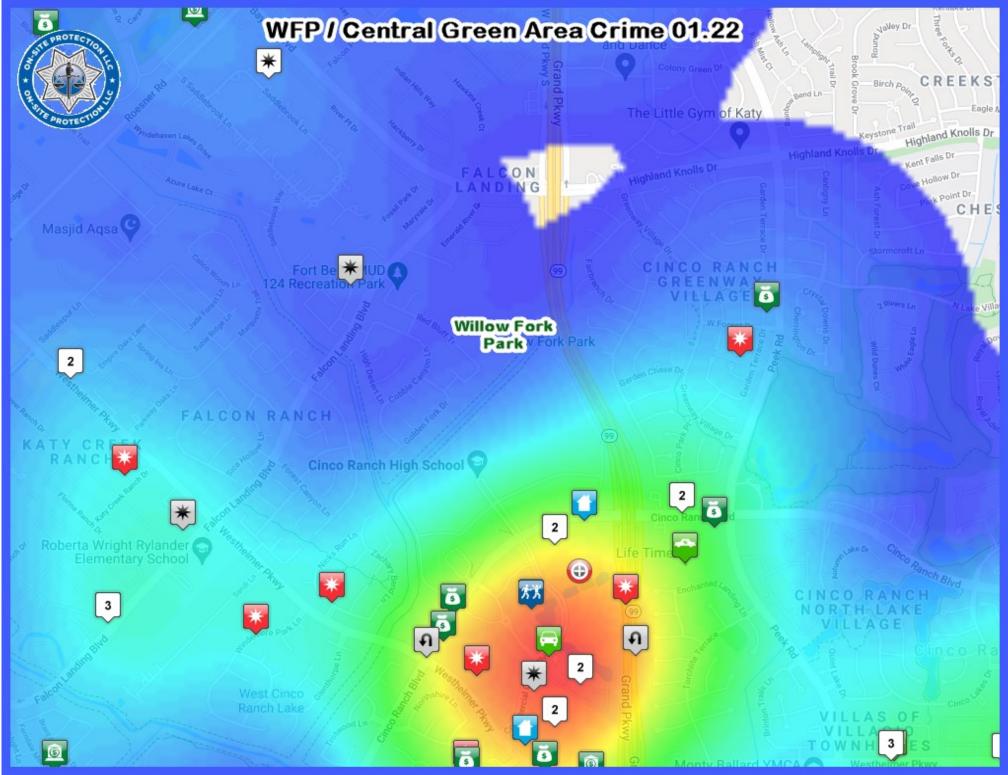

|                             |

















## OFFICER COMMENTS January 16 thru February 13, 2022

#### Tim Oxley; (Exploration Park)

On January 16,2022, at approximately 1:40 am a male in late teens or early twenties parked in the connected lot he was advised of the park hours and he left the location.

On January 21, 2022, at approximately 9:08 pm a male subject in late teens attempted to park in the connected lot; he was advised of the park hours and he left the location.

At 9:30 pm a male in late teens attempted to park in the connected lot. He was advised of the park hours and he left the location.

At 10:08 pm another vehicle attempted to park in the connected lot; they were advised of the park hours and they left the location.

At 11:45 pm a vehicle with a Male and Female in their early 20's attempted to park, the